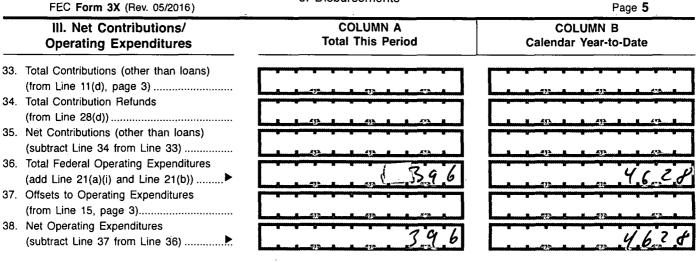

## DETAILED SUMMARY PAGE

of Disbursements

Richmond, 1904 BYRD AVE, ACS West, Inc . ≪a 2 23230 S Washing ton, DC 1050 First Steet, Federal Election Commission 2020 DEC 10 PH 12: 24 ۲.۲. ۲.۲. TERDEC 2020 PM 3 L RICHMOND VA 230 DENIDOODI 20463 all alter for the N.E. the and the second U.S. POSTAGE >> PITNEY BOWES 3230 \$ 000.50<sup>0</sup> 74432 DEC 02 2020 