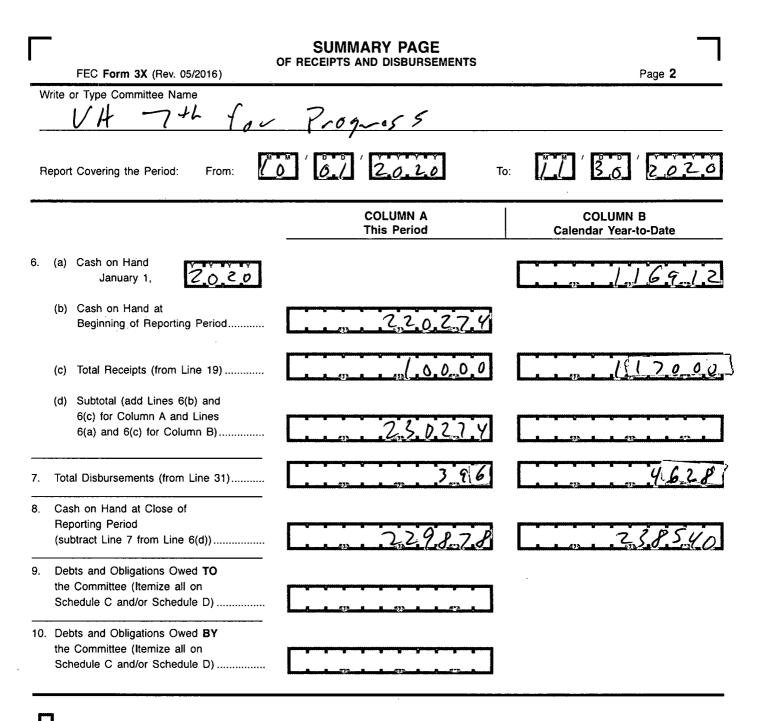

## DETAILED SUMMARY PAGE

of Receipts

Page 3

FEC Form 3X (Rev. 05/2016)

Write or Type Committee Name