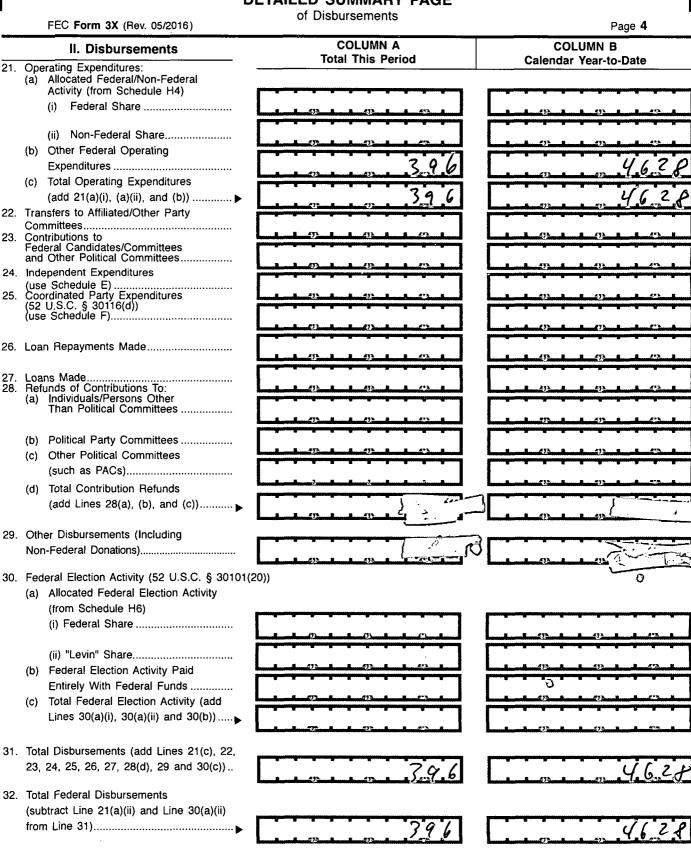

## DETAILED SUMMARY PAGE

of Disbursements

Richmond, 1904 BYRD AVE, ACS West, Inc . ≪a 2 23230 S Washing ton, DC 1050 First Steet, Federal Election Commission 2020 DEC 10 PH 12: 24 ۲.۲. ۲.۲. TERDEC 2020 PM 3 L RICHMOND VA 230 DENIDOODI 20463 all alter for the N.E. the and the second U.S. POSTAGE >> PITNEY BOWES 3230 \$ 000.50<sup>0</sup> 74432 DEC 02 2020 