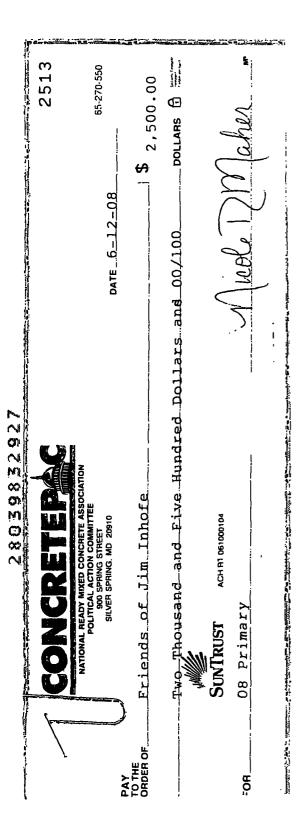

Re: Response to Federal Election Commission Letter

Dear Friends of Jim Inhofe Committee Treasurer:

In accordance with a Federal Election Commission (FEC) letter dated September 12, 2008, I am writing to request a refund of two excessive contribution checks I incorrectly designated for the 2008 primary instead of the general. The checks in question are numbers 2456 for \$1,000.00 and 2513 for \$2,500.

To maintain full public disclosure with the FEC, please refund check numbers 2456 and 2513 to our political action committee, CONCRETEPAC, ID #C00114025. The appropriate corrections will be recorded with FEC and a new check will reissued for the appropriate filing period. I have included a copy of each check for your review.