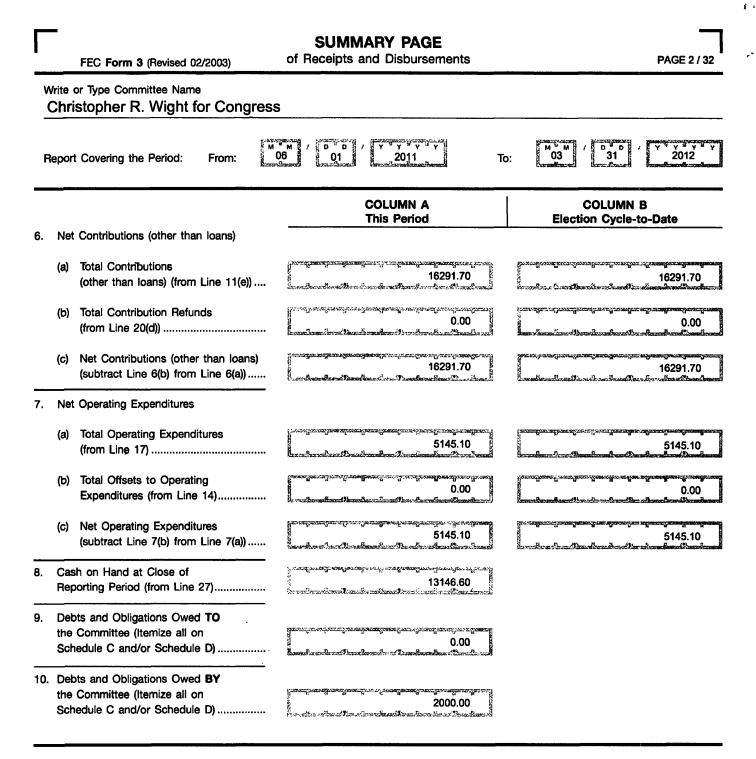

| to the best of my knowledge and beller it is                                 |                                      |                              |
| Signature of Treasurer Mr. Christopher Robin                                                                                      | Wight                                                                        | Date                                 | 1412012                      |
| NOTE: Submission of false, erroneous, or incomp                                                                                   | lete information may subject the person signing                              | this Report to the per               | alties of 2 U.S.C. §437g.    |

٢

FEC FORM 3 (Revised 02/2003)

. }

٠,

12030781906



#### For further information contact:

Federal Election Commission 999 E Street, NW Washington, DC 20463

Toll Free 800-424-9530 Local 202-694-1100

120307

FE5AN018

0

\*\*\*\*

¢¢

|               | FEC Form 3 (Revised 12/2003)                                                            | DETAILED SUMMARY PAGE<br>of Receipts