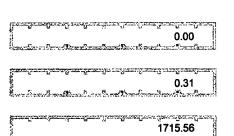

|           |                  | · · · · · |      |     |      |   |        | 265.25 |     |
|-----------|------------------|-----------|------|-----|------|---|--------|--------|-----|
|           | enege<br>melles  | -4-       |      |     |      |   | 4      | 150.00 |     |
|           | enegre<br>enegre |           |      |     |      |   | 7      | 715.25 |     |
| 3         |                  |           |      | raj |      |   |        | 0.00   |     |
|           |                  |           |      |     |      |   |        | 0.00   |     |
| gena<br>I | art.             | -47:32    | a Çi |     | /5\- | V | 200772 | 0.00   | 703 |

| Francisco    | 1      | E P            |       | T. S.  | 2/6  |   |        | arii Taabii | 7  |
|--------------|--------|----------------|-------|--------|------|---|--------|-------------|----|
|              |        |                |       |        |      |   |        | 0.00        |    |
| Remoralitan  | a:2::5 | 25 <b>2</b> 22 | edia: | rallo. | - 3> |   | zalian |             | c. |
|              |        |                |       |        |      | • |        |             |    |
| prometry and |        |                |       |        |      |   |        |             | ;: |

| 200              |         |
|------------------|---------|
| A                |         |
| Ä                | 1715.56 |
| Amilander Denile |         |

FEC Form 3 (Revised 02/2003)