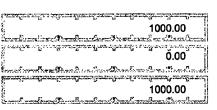

|           |                  | · · · · · |      |     |      |   |        | 265.25 |     |
|-----------|------------------|-----------|------|-----|------|---|--------|--------|-----|
|           | enege<br>melles  | -4-       |      |     |      |   | 4      | 150.00 |     |
|           | enegre<br>enegre |           |      |     |      |   | 7      | 715.25 |     |
| 3         |                  |           |      | raj |      |   |        | 0.00   |     |
|           |                  |           |      |     |      |   |        | 0.00   |     |
| gena<br>I | art.             | -47:32    | a Çi |     | /5\- | V | 200772 | 0.00   | 703 |