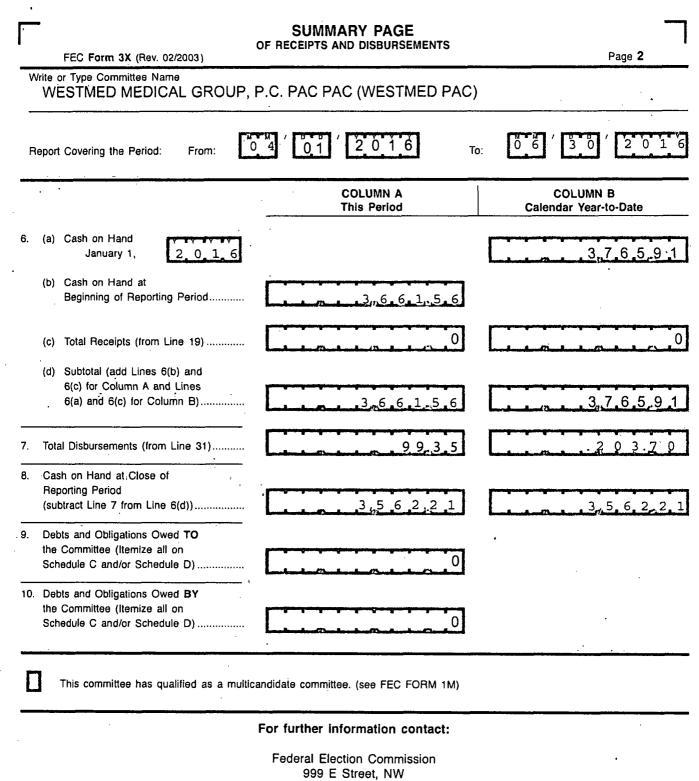

6-07

<u>- Miner Miner Mi</u>

Toll Free 800-424-9530 Local 202-694-1100

Washington, DC 20463

FE6AN026

| Γ                                                                                                                                                                          | DETAILED SUMMARY PAGE<br>of Receipts  |                                       |
|----------------------------------------------------------------------------------------------------------------------------------------------------------------------------|---------------------------------------|---------------------------------------|
| FEC Form 3X (Rev. 06/2004)                                                                                                                                                 | · · · · · · · · · · · · · · · · · · · | Page 3                                |
| Write or Type Committee Name                                                                                                                                               |                                       | · · · · · · · · · · · · · · · · · · · |
| WESTMED MEDICAL GROUP                                                                                                                                                      | , P.C. PAC (WESTMED PAC)              |                                       |
|                                                                                                                                                                            |                                       |                                       |
| Report Covering the Period: From:                                                                                                                                          | 0.4 0.1 2.0.16 To:                    | 06302016                              |
| I. Receipts                                                                                                                                                                | COLUMN A<br>Total This Period         | COLUMN B<br>Calendar Year-to-Date     |
| <ol> <li>Contributions (other than loans) From:         <ul> <li>(a) Individuals/Persons Other<br/>Than Political Committees                 <ul></ul></li></ul></li></ol> |                                       |                                       |
| (from Schedule H3)                                                                                                                                                         |                                       |                                       |
| <ul><li>(b) Levin Funds (from Schedule H5)</li><li>(c) Total Transfers (add 18(a) and 18(b))</li></ul>                                                                     |                                       |                                       |
|                                                                                                                                                                            |                                       |                                       |
| <ol> <li>Total Receipts (add Lines 11(d),<br/>12, 13, 14, 15, 16, 17, and 18(c))</li> </ol>                                                                                | 0                                     | 0                                     |
| 20. Total Federal Receipts<br>(subtract Line 18(c) from Line 19)                                                                                                           | 0                                     |                                       |
| FEBAN026                                                                                                                                                                   |                                       |                                       |