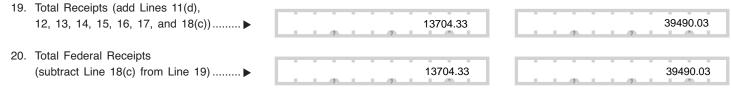

#### For further information contact:

Federal Election Commission 999 E Street, NW Washington, DC 20463

Toll Free 800-424-9530 Local 202-694-1100

X

| DE                                                                                                                                                                                                                                                                                                                                                                                                                                                                                                                                                                                                                                                                                                                                                                                                                                                                                                                                                                                                                                                                                                                               |                          |     |              |          |
|----------------------------------------------------------------------------------------------------------------------------------------------------------------------------------------------------------------------------------------------------------------------------------------------------------------------------------------------------------------------------------------------------------------------------------------------------------------------------------------------------------------------------------------------------------------------------------------------------------------------------------------------------------------------------------------------------------------------------------------------------------------------------------------------------------------------------------------------------------------------------------------------------------------------------------------------------------------------------------------------------------------------------------------------------------------------------------------------------------------------------------|--------------------------|-----|--------------|----------|
| FEC Form 3X (Rev. 06/2004)                                                                                                                                                                                                                                                                                                                                                                                                                                                                                                                                                                                                                                                                                                                                                                                                                                                                                                                                                                                                                                                                                                       | of Receipts              |     |              | Page 3   |
| Write or Type Committee Name         APOLLO EDUCATION GROUP INC. POLITICAL ORGANIZATION FOR LEGISLATIVE LEADERS         Report Covering the Period:       From:       9 0 1 2 2014       To:       9 0 31 1         I. Receipts       COLUMN A<br>Total This Period       COLUMN A<br>Column A<br>Total This Period         COLUMN Political Committees         (i)       Individuals/Persons Other       Than Political Committees       COLUMN A<br>Total This Period       COLUMN B         (ii)       Unternized       1587.46       1       2         (iii)       Unternized       13704.33       3         (i)       Dolter Political Committees       0.00       0       0         (ii)       Contributions (add Lines       0.00       0       0       0         (ii)       Contributions (add Lines       0.00       0       0       0       0       0       0       0       0       0       0       0       0       0       0       0       0       0       0       0       0       0       0       0       0       0       0       0       0       0       0       0       0       0       0 <t< td=""><td></td></t<> |                          |     |              |          |
| APOLLO EDUCATION GROUP INC. PO                                                                                                                                                                                                                                                                                                                                                                                                                                                                                                                                                                                                                                                                                                                                                                                                                                                                                                                                                                                                                                                                                                   | DLITICAL ORGANIZATION FO | RLE | GISLATIVE LE | ADERSHIP |
|                                                                                                                                                                                                                                                                                                                                                                                                                                                                                                                                                                                                                                                                                                                                                                                                                                                                                                                                                                                                                                                                                                                                  |                          | To: | 05 / D       | 2014     |
| I. Receipts                                                                                                                                                                                                                                                                                                                                                                                                                                                                                                                                                                                                                                                                                                                                                                                                                                                                                                                                                                                                                                                                                                                      |                          |     |              |          |
|                                                                                                                                                                                                                                                                                                                                                                                                                                                                                                                                                                                                                                                                                                                                                                                                                                                                                                                                                                                                                                                                                                                                  |                          |     |              |          |
|                                                                                                                                                                                                                                                                                                                                                                                                                                                                                                                                                                                                                                                                                                                                                                                                                                                                                                                                                                                                                                                                                                                                  |                          |     |              |          |
|                                                                                                                                                                                                                                                                                                                                                                                                                                                                                                                                                                                                                                                                                                                                                                                                                                                                                                                                                                                                                                                                                                                                  | 12116.87                 | Γ   |              | 27095.59 |
| (I) Itemized (use Schedule A)                                                                                                                                                                                                                                                                                                                                                                                                                                                                                                                                                                                                                                                                                                                                                                                                                                                                                                                                                                                                                                                                                                    |                          |     | 7            | 7        |
| (ii) Unitemized                                                                                                                                                                                                                                                                                                                                                                                                                                                                                                                                                                                                                                                                                                                                                                                                                                                                                                                                                                                                                                                                                                                  | 1587.46                  |     |              | 12394.4  |
|                                                                                                                                                                                                                                                                                                                                                                                                                                                                                                                                                                                                                                                                                                                                                                                                                                                                                                                                                                                                                                                                                                                                  |                          |     | 7            | 7        |
|                                                                                                                                                                                                                                                                                                                                                                                                                                                                                                                                                                                                                                                                                                                                                                                                                                                                                                                                                                                                                                                                                                                                  | 13704.33                 |     | 7            | 39490.0  |
|                                                                                                                                                                                                                                                                                                                                                                                                                                                                                                                                                                                                                                                                                                                                                                                                                                                                                                                                                                                                                                                                                                                                  |                          |     |              |          |
|                                                                                                                                                                                                                                                                                                                                                                                                                                                                                                                                                                                                                                                                                                                                                                                                                                                                                                                                                                                                                                                                                                                                  | 0.00                     |     |              | 0.0      |
|                                                                                                                                                                                                                                                                                                                                                                                                                                                                                                                                                                                                                                                                                                                                                                                                                                                                                                                                                                                                                                                                                                                                  | 0.00                     |     |              | 0.0      |
| . ,                                                                                                                                                                                                                                                                                                                                                                                                                                                                                                                                                                                                                                                                                                                                                                                                                                                                                                                                                                                                                                                                                                                              | 0.00                     |     |              | 0.0      |
|                                                                                                                                                                                                                                                                                                                                                                                                                                                                                                                                                                                                                                                                                                                                                                                                                                                                                                                                                                                                                                                                                                                                  |                          | _   |              |          |
|                                                                                                                                                                                                                                                                                                                                                                                                                                                                                                                                                                                                                                                                                                                                                                                                                                                                                                                                                                                                                                                                                                                                  | 13704.33                 |     |              | 39490.0  |
|                                                                                                                                                                                                                                                                                                                                                                                                                                                                                                                                                                                                                                                                                                                                                                                                                                                                                                                                                                                                                                                                                                                                  |                          |     | 7            | /7       |
|                                                                                                                                                                                                                                                                                                                                                                                                                                                                                                                                                                                                                                                                                                                                                                                                                                                                                                                                                                                                                                                                                                                                  | 0.00                     |     |              | 0.0      |
|                                                                                                                                                                                                                                                                                                                                                                                                                                                                                                                                                                                                                                                                                                                                                                                                                                                                                                                                                                                                                                                                                                                                  |                          |     | 7            | 7        |
| 3. All Loans Received                                                                                                                                                                                                                                                                                                                                                                                                                                                                                                                                                                                                                                                                                                                                                                                                                                                                                                                                                                                                                                                                                                            | 0.00                     |     |              | 0.0      |
|                                                                                                                                                                                                                                                                                                                                                                                                                                                                                                                                                                                                                                                                                                                                                                                                                                                                                                                                                                                                                                                                                                                                  |                          |     | 7            | 7        |
| 4 Loan Benavments Beceived                                                                                                                                                                                                                                                                                                                                                                                                                                                                                                                                                                                                                                                                                                                                                                                                                                                                                                                                                                                                                                                                                                       | 0.00                     |     |              | 0.0      |
|                                                                                                                                                                                                                                                                                                                                                                                                                                                                                                                                                                                                                                                                                                                                                                                                                                                                                                                                                                                                                                                                                                                                  | /7) /7) /7) /7)          |     | 7            | 7        |
|                                                                                                                                                                                                                                                                                                                                                                                                                                                                                                                                                                                                                                                                                                                                                                                                                                                                                                                                                                                                                                                                                                                                  |                          |     |              |          |
|                                                                                                                                                                                                                                                                                                                                                                                                                                                                                                                                                                                                                                                                                                                                                                                                                                                                                                                                                                                                                                                                                                                                  | 0.00                     |     |              | 0.00     |
|                                                                                                                                                                                                                                                                                                                                                                                                                                                                                                                                                                                                                                                                                                                                                                                                                                                                                                                                                                                                                                                                                                                                  |                          |     | 7            | 7        |
| to Federal Candidates and Other                                                                                                                                                                                                                                                                                                                                                                                                                                                                                                                                                                                                                                                                                                                                                                                                                                                                                                                                                                                                                                                                                                  |                          |     |              |          |
|                                                                                                                                                                                                                                                                                                                                                                                                                                                                                                                                                                                                                                                                                                                                                                                                                                                                                                                                                                                                                                                                                                                                  | 0.00                     |     |              | 0.0      |
|                                                                                                                                                                                                                                                                                                                                                                                                                                                                                                                                                                                                                                                                                                                                                                                                                                                                                                                                                                                                                                                                                                                                  |                          |     |              |          |
|                                                                                                                                                                                                                                                                                                                                                                                                                                                                                                                                                                                                                                                                                                                                                                                                                                                                                                                                                                                                                                                                                                                                  | 0.00                     |     |              | 0.00     |
|                                                                                                                                                                                                                                                                                                                                                                                                                                                                                                                                                                                                                                                                                                                                                                                                                                                                                                                                                                                                                                                                                                                                  |                          |     |              |          |
|                                                                                                                                                                                                                                                                                                                                                                                                                                                                                                                                                                                                                                                                                                                                                                                                                                                                                                                                                                                                                                                                                                                                  | 0.00                     | L L |              | 0.00     |
|                                                                                                                                                                                                                                                                                                                                                                                                                                                                                                                                                                                                                                                                                                                                                                                                                                                                                                                                                                                                                                                                                                                                  |                          |     |              | 0.00     |
| (b) Louis Fundo (from Ochodulu (15)                                                                                                                                                                                                                                                                                                                                                                                                                                                                                                                                                                                                                                                                                                                                                                                                                                                                                                                                                                                                                                                                                              | 0.00                     | L L |              | 0.0      |
| (D) Levin Funas (from Schedule H5)                                                                                                                                                                                                                                                                                                                                                                                                                                                                                                                                                                                                                                                                                                                                                                                                                                                                                                                                                                                                                                                                                               |                          | . L | 7            | 0.0      |
| (c) Total Transfers (add 18(a) and 18(b))                                                                                                                                                                                                                                                                                                                                                                                                                                                                                                                                                                                                                                                                                                                                                                                                                                                                                                                                                                                                                                                                                        | 0.00                     | Г Г |              | 0.0      |
| (0) rotal frame is (add rota) and rota).                                                                                                                                                                                                                                                                                                                                                                                                                                                                                                                                                                                                                                                                                                                                                                                                                                                                                                                                                                                                                                                                                         |                          | . L |              | 0.00     |