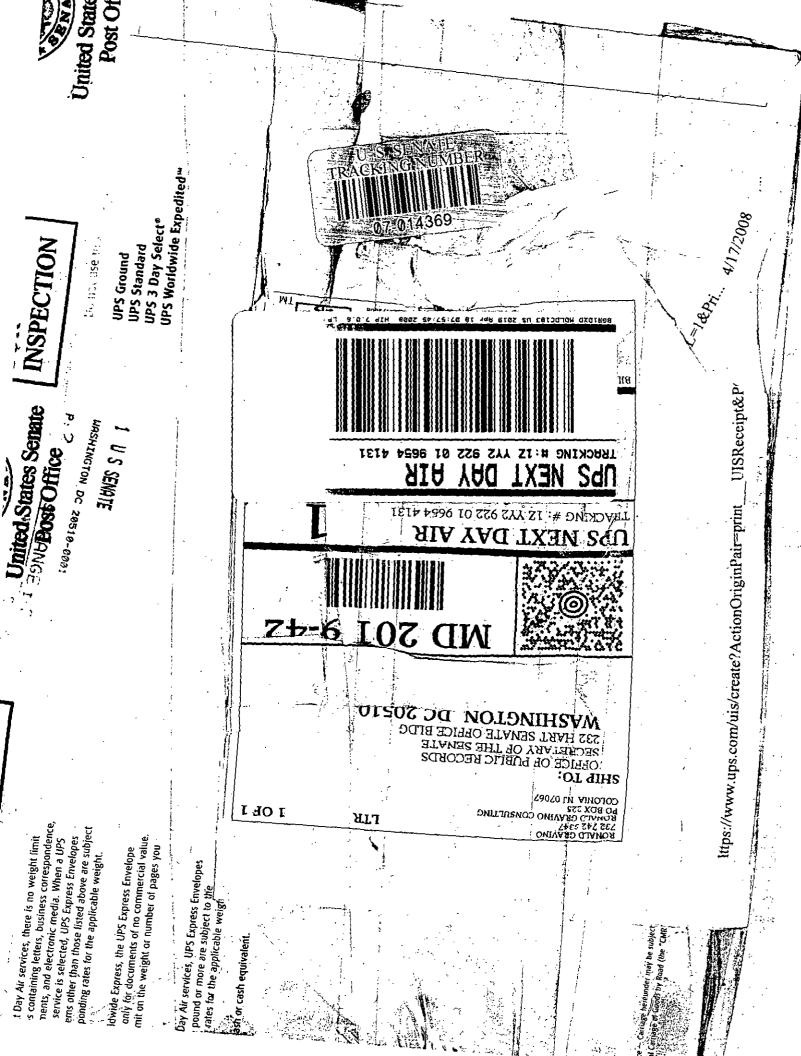

|                        |  |  |  |



PAMELA B. GAVIN SUPERINTENDENT

HART SENATE OFFICE BUILDING SUITE 232 WASHINGTON, DC 20510-2116 PHONE: {202} 224-0322

## United States Senate

OFFICE OF THE SECRETARY

OFFICE OF PUBLIC RECORDS

| HAND DELIVERED        | n <sub>c</sub> . | of Receipt  |           | <del></del> |            |
|-----------------------|------------------|-------------|-----------|-------------|------------|
|                       |                  |             |           |             | •          |
| USPS FIRST CLASS MAI  | <u> </u>         |             |           |             |            |
|                       |                  | Postmar     | k         |             |            |
| USPS REGISTERED/CER   | TIFIED           |             |           |             |            |
|