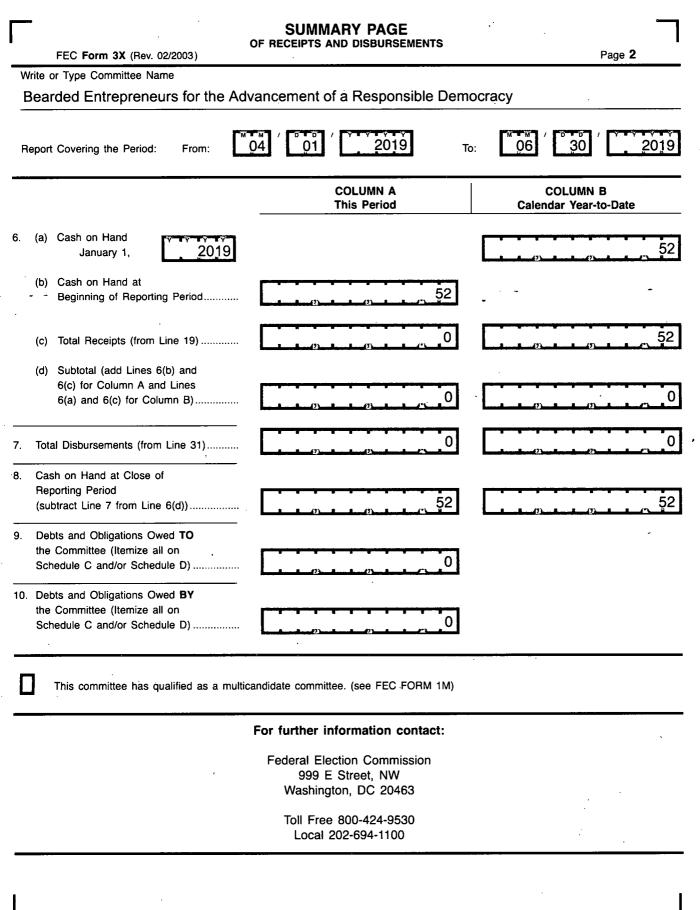

| R   | eport Covering the Period: From:                                                                                                                                | <sup>M</sup> 04 | ·01                                                                                                                                  | 2019<br>2019                            | To: | 06 / 30                                   | źź <u>ź</u> ź |
|-----|-----------------------------------------------------------------------------------------------------------------------------------------------------------------|-----------------|--------------------------------------------------------------------------------------------------------------------------------------|-----------------------------------------|-----|-------------------------------------------|---------------|
|     | I. Receipts                                                                                                                                                     |                 | Т                                                                                                                                    | COLUMN A<br>otal This Period            |     | COLUM<br>Calendar Yea                     |               |
| 11. | Contributions (other than loans) From:<br>(a) Individuals/Persons Other<br>Than Political Committees<br>(i) Itemized (use Schedule A)                           | <br>            |                                                                                                                                      |                                         | 0   | (3)                                       | <u>, 0</u>    |
|     | (ii) Unitemized<br>(iii) TOTAL (add<br>Lines 11(a)(i) and (ii)I                                                                                                 |                 | {?)                                                                                                                                  | (7) (7) (7) (7) (7) (7) (7) (7) (7) (7) | 0   | (1)                                       | 52<br>52      |
|     | <ul> <li>(b) Political Party Committees</li></ul>                                                                                                               |                 | (1)(2)(2)(2)(2)(2)(2)(2)(2)(2)(2)(2)(2)(2)(2)(2)(2)(2)(2)(2)(2)(2)(2)(2)(2)(2)(2)(2)(2)(2)(2)(2)(2)(2)(2)(2)(2)(2)(2)(2)(2)(2)(2)(2) |                                         | 0   |                                           |               |
| 12. | 11(a)(iii), (b), and (c)) (Carry<br>Totals to Line 33, page 5)<br>Transfers From Affiliated/Other<br>Party Committees                                           |                 |                                                                                                                                      | ()<br>()<br>()                          | 0   |                                           | <u>م</u> 52   |
|     | All Loans Received                                                                                                                                              |                 |                                                                                                                                      |                                         |     |                                           |               |
| 15. | Loan Repayments Received<br>Offsets To Operating Expenditures<br>(Refunds, Rebates, etc.)<br>(Carry Totals to Line 37, page 5)<br>Refunds of Contributions Made | ــــ<br>        | ▲Я{?},,,,,,,,,,,,,,,,,,,,,,,,,,,,,,,,,                                                                                               | h                                       |     | (2) I I I I I I I I I I I I I I I I I I I |               |
|     | to Federal Candidates and Other<br>Political Committees<br>Other Federal Receipts<br>(Dividends, Interest, etc.)<br>Transfers from Non-Federal and Levin F      |                 |                                                                                                                                      |                                         | 0   | (7)                                       |               |
|     | (a) Non-Federal Account<br>(from Schedule H3)                                                                                                                   |                 |                                                                                                                                      |                                         | 0   |                                           | 0             |
|     | <ul><li>(b) Levin Funds (from Schedule H5)</li><li>(c) Total Transfers (add 18(a) and 18(b))</li></ul>                                                          |                 |                                                                                                                                      |                                         | 0   |                                           | 0             |
|     | <b>THE 11 (111)</b>                                                                                                                                             |                 |                                                                                                                                      |                                         | •   |                                           |               |
| 19. | Total Receipts (add Lines 11(d),<br>12, 13, 14, 15, 16, 17, and 18(c))                                                                                          |                 |                                                                                                                                      |                                         |     |                                           | <u>5</u> 2    |
| 20. | Total Federal Receipts<br>(subtract Line 18(c) from Line 19)                                                                                                    |                 |                                                                                                                                      | ()                                      | 0   |                                           | <u>52</u>     |