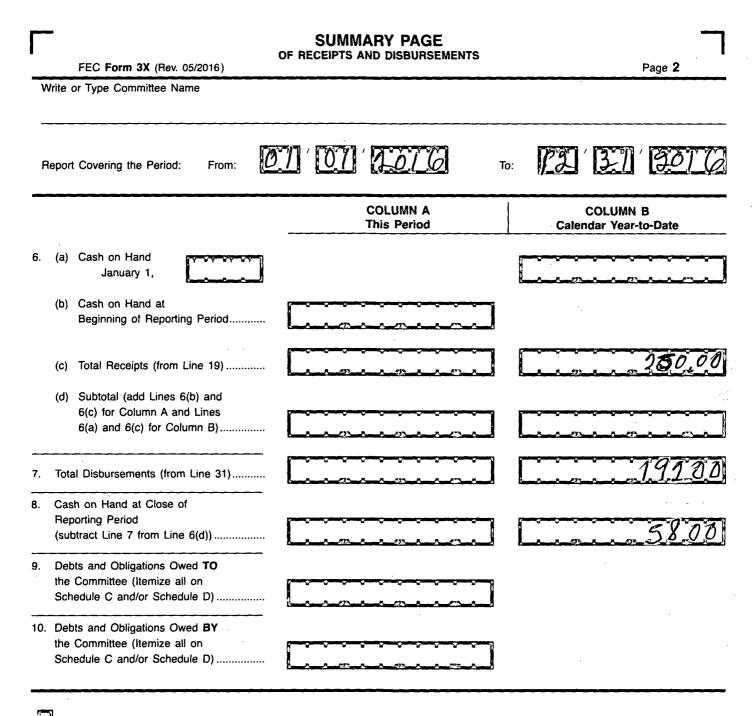

(a) Non-Federal Account

17. Other Federal Receipts

(d) Total Contributions (add Lines 11(a)(iii), (b), and (c)) (Carry Totals to Line 33, page 5) .....

D1 0.7 2076 12 21 To: COLUMN A COLUMN B **Total This Period** Calendar Year-to-Date 18. Transfers from Non-Federal and Levin Funds

12, 13, 14, 15, 16, 17, and 18(c)) .......

19. Total Receipts (add Lines 11(d),

20. Total Federal Receipts (subtract Line 18(c) from Line 19) ......