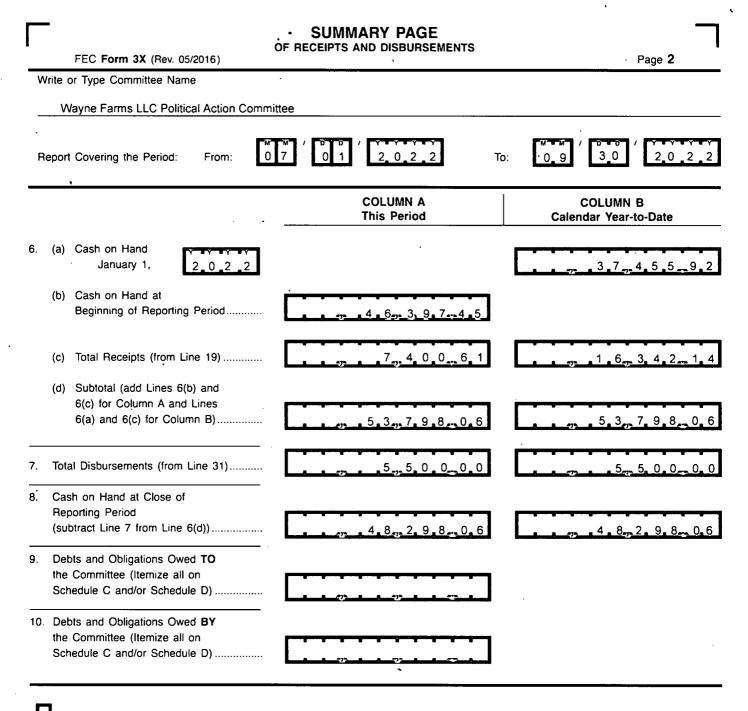

# DETAILED SUMMARY PAGE of Receipts

FEC Form 3X (Rev. 05/2016)

Page 3

| Write or Type Committee Name         |                                        |                               |                                         |
|--------------------------------------|----------------------------------------|-------------------------------|-----------------------------------------|
| Wayne Farms LLC Political Ac         |                                        | 0 1 2 0 2 2                   | To: 0,9 3 0 2,0,2,2                     |
| I. Receipts                          |                                        | COLUMN A<br>Total This Period | COLUMN B<br>Calendar Year-to-Date       |
| 11. Contributions (other than loans) | From:                                  |                               |                                         |
| (a) Individuals/Persons Other        |                                        |                               |                                         |
| Than Political Committees            |                                        |                               |                                         |
| (i) Itemized (use Schedule           | A)                                     | ., 6., 5 0 0 6 1              | , 14,77214                              |
| (ii) Unitemized                      |                                        |                               | 1, 5 7 0 0 0                            |
| (iii) TOTAL (add                     |                                        |                               |                                         |
| Lines 11(a)(i) and (ii)              | ······································ | 7 4 . 0 . 0 6 . 1             |                                         |
| (b) Political Party Committees.      |                                        |                               |                                         |
| (c) Other Political Committees       |                                        |                               |                                         |
| (such as PACs)                       |                                        |                               |                                         |
| (d) Total Contributions (add Lin     | nes                                    |                               |                                         |
| 11(a)(iii), (b), and (c)) (Carr      | у 📑                                    |                               |                                         |
| Totals to Line 33, page 5).          | ······································ | 7 ., 4 0 0 6 1                | 1 6 3 4 2 1 4                           |
| 12. Transfers From Affiliated/Other  |                                        |                               |                                         |
| Party Committees                     | ·····                                  |                               |                                         |
| ·                                    |                                        | • • • • • • • • • •           |                                         |
| 13. All Loans Received               | ······                                 |                               |                                         |
|                                      | · · · · · · · · · · · · · · · · · · ·  |                               |                                         |
| 14. Loan Repayments Received         |                                        |                               |                                         |
| 15. Offsets To Operating Expenditur  | res                                    |                               |                                         |
| (Refunds, Rebates, etc.)             |                                        |                               | ·····                                   |
| (Carry Totals to Line 37, page 5     | 5)                                     |                               |                                         |
| 16. Refunds of Contributions Made    |                                        |                               |                                         |
| to Federal Candidates and Othe       | er <b>Frans</b>                        |                               |                                         |
| Political Committees                 |                                        |                               |                                         |
| 17. Other Federal Receipts           |                                        |                               |                                         |
| (Dividends, Interest, etc.)          |                                        |                               |                                         |
| 18. Transfers from Non-Federal and   | Levin Funds                            |                               |                                         |
| (a) Non-Federal Account              |                                        |                               |                                         |
| (from Schedule H3)                   |                                        | <u> </u>                      |                                         |
|                                      |                                        |                               |                                         |
| (b) Levin Funds (from Schedule       | e H5)                                  |                               |                                         |
| (c) Total Transfers (add 18(a) a     | nd 18(b))                              |                               |                                         |
|                                      |                                        | <u> </u>                      |                                         |
|                                      |                                        |                               |                                         |
| 19. Total Receipts (add Lines 11(d), |                                        |                               | _ • • • • • • • • • • • • • • • • • • • |
| 12, 13, 14, 15, 16, 17, and 18(      | c))▶                                   | 7, 4, 0, 0, 6, 1              | 1 6 3 4 2 1 4                           |
|                                      |                                        |                               |                                         |
| 20. Total Federal Receipts           |                                        |                               |                                         |
| (subtract Line 18(c) from Line 1     |                                        | 7 4 0 0 6 1                   | 1 6 3 4 2 1 4                           |