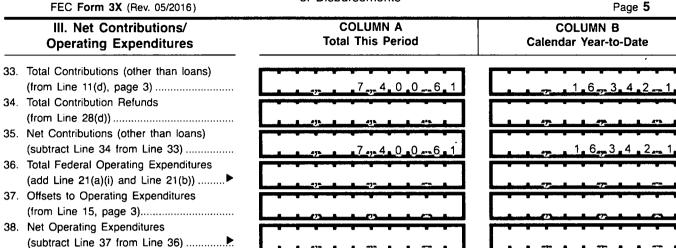

# DETAILED SUMMARY PAGE of Receipts

FEC Form 3X (Rev. 05/2016)

Page 3

| Write or Type Committee Name         |                                        |                               |                                         |
|--------------------------------------|----------------------------------------|-------------------------------|-----------------------------------------|
| Wayne Farms LLC Political Ac         |                                        | 0 1 2 0 2 2                   | To: 0,9 3 0 2,0,2,2                     |
| I. Receipts                          |                                        | COLUMN A<br>Total This Period | COLUMN B<br>Calendar Year-to-Date       |
| 11. Contributions (other than loans) | From:                                  |                               |                                         |
| (a) Individuals/Persons Other        |                                        |                               |                                         |
| Than Political Committees            |                                        |                               |                                         |
| (i) Itemized (use Schedule           | A)                                     | ., 6., 5 0 0 6 1              | , 14,77214                              |
| (ii) Unitemized                      |                                        |                               | 1, 5 7 0 0 0                            |
| (iii) TOTAL (add                     |                                        |                               |                                         |
| Lines 11(a)(i) and (ii)              | ······································ | 7 4 . 0 . 0 6 . 1             |                                         |
| (b) Political Party Committees.      |                                        |                               |                                         |
| (c) Other Political Committees       |                                        |                               |                                         |
| (such as PACs)                       |                                        |                               |                                         |
| (d) Total Contributions (add Lin     | nes                                    |                               |                                         |
| 11(a)(iii), (b), and (c)) (Carr      | у 📑                                    |                               |                                         |
| Totals to Line 33, page 5).          | ······································ | 7 ., 4 0 0 6 1                | 1 6 3 4 2 1 4                           |
| 12. Transfers From Affiliated/Other  |                                        |                               |                                         |
| Party Committees                     | ·····                                  |                               |                                         |
| ·                                    |                                        | • • • • • • • • • •           |                                         |
| 13. All Loans Received               | ······                                 |                               |                                         |
|                                      | · · · · · · · · · · · · · · · · · · ·  |                               |                                         |
| 14. Loan Repayments Received         |                                        |                               |                                         |
| 15. Offsets To Operating Expenditur  | res                                    |                               |                                         |
| (Refunds, Rebates, etc.)             |                                        |                               | ·····                                   |
| (Carry Totals to Line 37, page 5     | 5)                                     |                               |                                         |
| 16. Refunds of Contributions Made    |                                        |                               |                                         |
| to Federal Candidates and Othe       | er <b>Frans</b>                        |                               |                                         |
| Political Committees                 |                                        |                               |                                         |
| 17. Other Federal Receipts           |                                        |                               |                                         |
| (Dividends, Interest, etc.)          |                                        |                               |                                         |
| 18. Transfers from Non-Federal and   | Levin Funds                            |                               |                                         |
| (a) Non-Federal Account              |                                        |                               |                                         |
| (from Schedule H3)                   |                                        | <u> </u>                      |                                         |
|                                      |                                        |                               |                                         |
| (b) Levin Funds (from Schedule       | e H5)                                  |                               |                                         |
| (c) Total Transfers (add 18(a) a     | nd 18(b))                              |                               |                                         |
|                                      |                                        | <u> </u>                      |                                         |
|                                      |                                        |                               |                                         |
| 19. Total Receipts (add Lines 11(d), |                                        |                               | _ • • • • • • • • • • • • • • • • • • • |
| 12, 13, 14, 15, 16, 17, and 18(      | c))▶                                   | 7, 4, 0, 0, 6, 1              | 1 6 3 4 2 1 4                           |
|                                      |                                        |                               |                                         |
| 20. Total Federal Receipts           |                                        |                               |                                         |
| (subtract Line 18(c) from Line 1     |                                        | 7 4 0 0 6 1                   | 1 6 3 4 2 1 4                           |