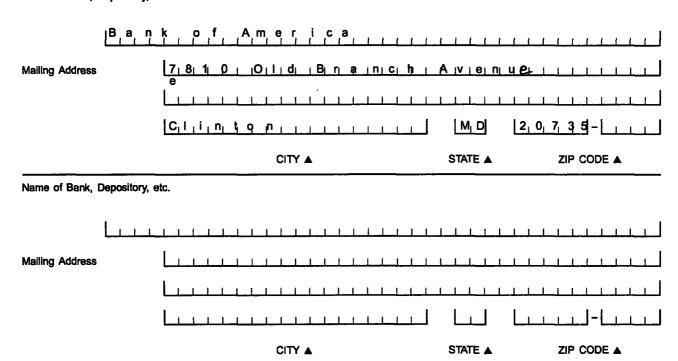

Page 4

9. Banks or Other Depositories: List all banks or other depositories in which the committee deposits funds, holds accounts, rents safety deposit boxes or maintains funds.

Name of Bank, Depository, etc.