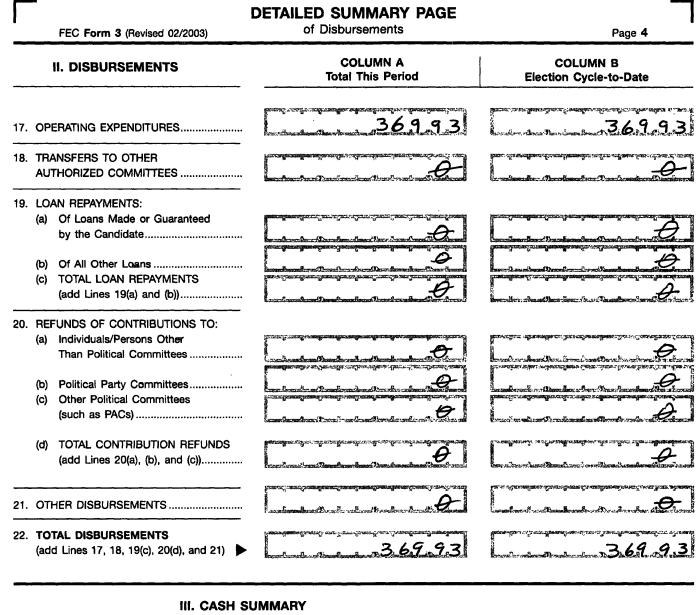

## For further information contact:

Federal Election Commission 999 E Street, NW Washington, DC 20463

Toll Free 800-424-9530 Local 202-694-1100

**FE5AN018** 

| DETAILED SUMMARY PAGE |                          |                                                                                                                                                                                                                                                                                                                                                                                                                                                                                                                                                                                                                                                                                                                                                                                                                                                                                                                                                                                                                                                                                                                                                                                                                                                                                                                                                                                                                                                                                                                                                                                                                                                                                                                                                                                                                                                                                    |                                         |                                               |                                                                                                                                                                                                                                                                                                                                                        |
|-----------------------|--------------------------|------------------------------------------------------------------------------------------------------------------------------------------------------------------------------------------------------------------------------------------------------------------------------------------------------------------------------------------------------------------------------------------------------------------------------------------------------------------------------------------------------------------------------------------------------------------------------------------------------------------------------------------------------------------------------------------------------------------------------------------------------------------------------------------------------------------------------------------------------------------------------------------------------------------------------------------------------------------------------------------------------------------------------------------------------------------------------------------------------------------------------------------------------------------------------------------------------------------------------------------------------------------------------------------------------------------------------------------------------------------------------------------------------------------------------------------------------------------------------------------------------------------------------------------------------------------------------------------------------------------------------------------------------------------------------------------------------------------------------------------------------------------------------------------------------------------------------------------------------------------------------------|-----------------------------------------|-----------------------------------------------|--------------------------------------------------------------------------------------------------------------------------------------------------------------------------------------------------------------------------------------------------------------------------------------------------------------------------------------------------------|
|                       |                          | FEC Form 3 (Revised 12/2003)                                                                                                                                                                                                                                                                                                                                                                                                                                                                                                                                                                                                                                                                                                                                                                                                                                                                                                                                                                                                                                                                                                                                                                                                                                                                                                                                                                                                                                                                                                                                                                                                                                                                                                                                                                                                                                                       | of Receipts                             |                                               | Page 3                                                                                                                                                                                                                                                                                                                                                 |
| W                     | rite                     | or Type Committee Name                                                                                                                                                                                                                                                                                                                                                                                                                                                                                                                                                                                                                                                                                                                                                                                                                                                                                                                                                                                                                                                                                                                                                                                                                                                                                                                                                                                                                                                                                                                                                                                                                                                                                                                                                                                                                                                             |                                         |                                               |                                                                                                                                                                                                                                                                                                                                                        |
|                       | K                        | UCHAR FOR US                                                                                                                                                                                                                                                                                                                                                                                                                                                                                                                                                                                                                                                                                                                                                                                                                                                                                                                                                                                                                                                                                                                                                                                                                                                                                                                                                                                                                                                                                                                                                                                                                                                                                                                                                                                                                                                                       | HOUSE COMMITTEE                         |                                               |                                                                                                                                                                                                                                                                                                                                                        |
| Re                    |                          |                                                                                                                                                                                                                                                                                                                                                                                                                                                                                                                                                                                                                                                                                                                                                                                                                                                                                                                                                                                                                                                                                                                                                                                                                                                                                                                                                                                                                                                                                                                                                                                                                                                                                                                                                                                                                                                                                    |                                         |                                               | 3.1 20.1.1                                                                                                                                                                                                                                                                                                                                             |
|                       | •                        | example a second s | i.tt                                    | EALIPHIC, TELES                               | and and a set a set a set a set                                                                                                                                                                                                                                        |
|                       |                          | I. RECEIPTS                                                                                                                                                                                                                                                                                                                                                                                                                                                                                                                                                                                                                                                                                                                                                                                                                                                                                                                                                                                                                                                                                                                                                                                                                                                                                                                                                                                                                                                                                                                                                                                                                                                                                                                                                                                                                                                                        | COLUMN A<br>Total This Period           |                                               | COLUMN B<br>on Cycle-to-Date                                                                                                                                                                                                                                                                                                                           |
| 11.                   | со                       | NTRIBUTIONS (other than loans) FROM:                                                                                                                                                                                                                                                                                                                                                                                                                                                                                                                                                                                                                                                                                                                                                                                                                                                                                                                                                                                                                                                                                                                                                                                                                                                                                                                                                                                                                                                                                                                                                                                                                                                                                                                                                                                                                                               |                                         |                                               |                                                                                                                                                                                                                                                                                                                                                        |
|                       | <b>(</b> a)              | Individuals/Persons Other Than<br>Political Committees<br>(i) Itemized (use Schedule A)<br>(ii) Unitemized<br>(iii) TOTAL of contributions<br>from individuals                                                                                                                                                                                                                                                                                                                                                                                                                                                                                                                                                                                                                                                                                                                                                                                                                                                                                                                                                                                                                                                                                                                                                                                                                                                                                                                                                                                                                                                                                                                                                                                                                                                                                                                     | Anna Anna Anna Anna Anna Anna Anna Anna |                                               | ang sana juan di manganan juan di manganan juan di mangan di mangan di mangan di mangan di mangan di mangan di<br>Bang sana di mangan di<br>Bang sana di mangan di |
|                       | (b)<br>(c)<br>(d)<br>(e) | Political Party Committees<br>Other Political Committees<br>(such as PACs)<br>The Candidate<br>TOTAL CONTRIBUTIONS                                                                                                                                                                                                                                                                                                                                                                                                                                                                                                                                                                                                                                                                                                                                                                                                                                                                                                                                                                                                                                                                                                                                                                                                                                                                                                                                                                                                                                                                                                                                                                                                                                                                                                                                                                 | 9<br>                                   |                                               |                                                                                                                                                                                                                                                                                                                                                        |
|                       |                          | (other than loans)<br>(add Lines 11(a)(iii), (b), (c), and (d))                                                                                                                                                                                                                                                                                                                                                                                                                                                                                                                                                                                                                                                                                                                                                                                                                                                                                                                                                                                                                                                                                                                                                                                                                                                                                                                                                                                                                                                                                                                                                                                                                                                                                                                                                                                                                    | 67.9.3.2                                |                                               | 67.9.3.2                                                                                                                                                                                                                                                                                                                                               |
|                       | AU                       | THORIZED COMMITTEES                                                                                                                                                                                                                                                                                                                                                                                                                                                                                                                                                                                                                                                                                                                                                                                                                                                                                                                                                                                                                                                                                                                                                                                                                                                                                                                                                                                                                                                                                                                                                                                                                                                                                                                                                                                                                                                                |                                         |                                               | . t                                                                                                                                                                                                                                                                                                                                                    |
| 13.                   |                          | ANS:<br>Made or Guaranteed by the<br>Candidate<br>All Other Loans<br>TOTAL LOANS<br>(add Lines 13(a) and (b))                                                                                                                                                                                                                                                                                                                                                                                                                                                                                                                                                                                                                                                                                                                                                                                                                                                                                                                                                                                                                                                                                                                                                                                                                                                                                                                                                                                                                                                                                                                                                                                                                                                                                                                                                                      |                                         | lar ne danas karan Da<br>perseguan gan dan Da | and a second descent of the second descent of the second descent descent descent descent descent descent descent                                                                                                                                                                                                                                       |
| 14.                   | EX                       | FSETS TO OPERATING<br>PENDITURES<br>funds, Rebates, etc.)                                                                                                                                                                                                                                                                                                                                                                                                                                                                                                                                                                                                                                                                                                                                                                                                                                                                                                                                                                                                                                                                                                                                                                                                                                                                                                                                                                                                                                                                                                                                                                                                                                                                                                                                                                                                                          |                                         | а<br>5                                        | maganangeneralisan kanadira ang kara sa Pangalan kanadira kanadira kanadira kanadira kanadira kanadira kanadir<br>ang kanadira                                                                                                                      |
| 15.                   | -                        | HER RECEIPTS<br>vidends, Interest, etc.)                                                                                                                                                                                                                                                                                                                                                                                                                                                                                                                                                                                                                                                                                                                                                                                                                                                                                                                                                                                                                                                                                                                                                                                                                                                                                                                                                                                                                                                                                                                                                                                                                                                                                                                                                                                                                                           |                                         |                                               | angan mananan di sana pananan sa                                                                                                                                                                                                                                                                                   |
| 16.                   | 11(                      | TAL RECEIPTS (add Lines<br>e), 12, 13(c), 14, and 15)<br>rry Total to Line 24, page 4)                                                                                                                                                                                                                                                                                                                                                                                                                                                                                                                                                                                                                                                                                                                                                                                                                                                                                                                                                                                                                                                                                                                                                                                                                                                                                                                                                                                                                                                                                                                                                                                                                                                                                                                                                                                             | 679.3.2                                 |                                               | 679.32                                                                                                                                                                                                                                                                                                                                                 |
|                       |                          |                                                                                                                                                                                                                                                                                                                                                                                                                                                                                                                                                                                                                                                                                                                                                                                                                                                                                                                                                                                                                                                                                                                                                                                                                                                                                                                                                                                                                                                                                                                                                                                                                                                                                                                                                                                                                                                                                    |                                         |                                               |                                                                                                                                                                                                                                                                                                                                                        |

,

FE5AN018

|     |                                                                              | AND |
|-----|------------------------------------------------------------------------------|-----------------------------------------|
| 23. | CASH ON HAND AT BEGINNING OF REPORTING PERIOD                                |                                         |
| 24  | TOTAL RECEIPTS THIS PERIOD (from Line 16, page 3)                            | 679.32                                  |
| 25. | SUBTOTAL (add Line 23 and Line 24)                                           | 679.32                                  |
| 26. | TOTAL DISBURSEMENTS THIS PERIOD (from Line 22)                               | 369.93                                  |
| 27. | CASH ON HAND AT CLOSE OF REPORTING PERIOD<br>(subtract Line 26 from Line 25) | 3.0.9.3.9.<br>3.0.9.3.9.                |
|     |                                                                              |                                         |