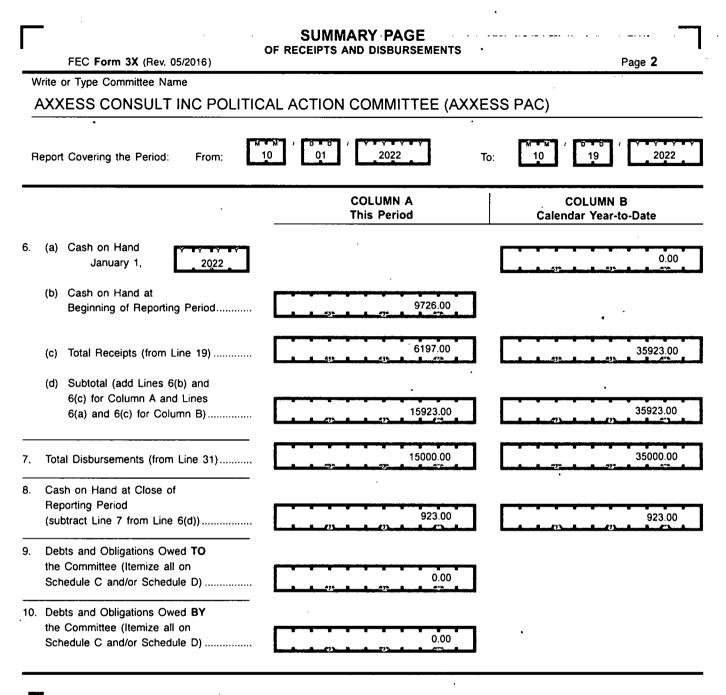

#### For further information contact:

Federal Election Commission 999 E Street, NW Washington, DC 20463

> Toll Free 800-424-9530 Local 202-694-1100

| Report Covering th                        | e Period: From:             | 10 01 2022                            | To: 10 19 2022                    |
|-------------------------------------------|-----------------------------|---------------------------------------|-----------------------------------|
| 1.                                        | Receipts                    | COLUMN A<br>Total This Period         | COLUMN B<br>Calendar Year-to-Date |
| 1. Contributions (of<br>(a) Individuals/I | ther than loans) From:      |                                       | ····                              |
|                                           | al Committees               | <del></del>                           |                                   |
| (i) Itemized                              | i (use Schedule A)          | 5972.00                               | 34488.00                          |
|                                           |                             | 225.00                                | 1435.00                           |
| (ii) Uniterni:<br>(iii) TOTAL             | zed                         |                                       |                                   |
|                                           | (add /<br>I(a)(i) and (ii)▶ | 6197.00                               | 35923.00                          |
|                                           | · · · ·                     |                                       |                                   |
|                                           | ty Committees               | 0.00                                  | 0.00                              |
| (c) Other Politie                         |                             | 0.00                                  | 0.00                              |
| •                                         | ACs)<br>butions (add Lines  |                                       | 475 4. 475 4 475                  |
| · ·                                       | ), and (c)) (Carry          | · · · · · · · · · · · · · · · · · · · |                                   |
|                                           | ne 33, page 5)              | 6197.00                               | 35923.00                          |
| 2. Transfers From                         | ,                           |                                       |                                   |
| Party Committee                           | es                          | 0.00                                  | 0.00                              |
| 3. All Loans Recei                        | ved                         | 0.00                                  | 0.00                              |
|                                           |                             |                                       |                                   |
| 4. Loan Repaymer                          | ts Received                 | 0.00                                  | 0.00                              |
| 5. Offsets To Oper                        |                             |                                       |                                   |
| (Refunds, Rebat                           |                             |                                       |                                   |
|                                           | Line 37, page 5)            | 0.00                                  | 0.00                              |
| 6. Refunds of Con<br>to Federal Cano      | lidates and Other           |                                       |                                   |
|                                           | tees                        | 0.00                                  | 0.00                              |
| 7. Other Federal R                        |                             |                                       |                                   |
| • •                                       | est, etc.)                  | 0.00                                  | 0.00                              |
|                                           | Non-Federal and Levin Fun   | ds                                    |                                   |
| (a) Non-Federal                           | Account<br>dule H3)         | 0.00                                  | . 0.00                            |
| (nom sche                                 | uuru 110)                   |                                       |                                   |
| (b) Levin Funds                           | (from Schedule H5)          | 0.00                                  | 0.00                              |
| (2) 201111 4103                           |                             |                                       |                                   |
| (c) Total Transfe                         | rs (add 18(a) and 18(b))    | 0.00                                  | 0.00                              |
|                                           |                             |                                       |                                   |
| ). Total Receipts (a                      |                             |                                       | · · · · · · · · · · ·             |
| 12, 13, 14, 15,                           | 16, 17, and 18(c))▶         | 6197.00                               | 35923.00                          |
| ). Total Federal Re                       | eceints                     |                                       |                                   |
|                                           | B(c) from Line 19)          | 6197.00                               | 35923.00                          |