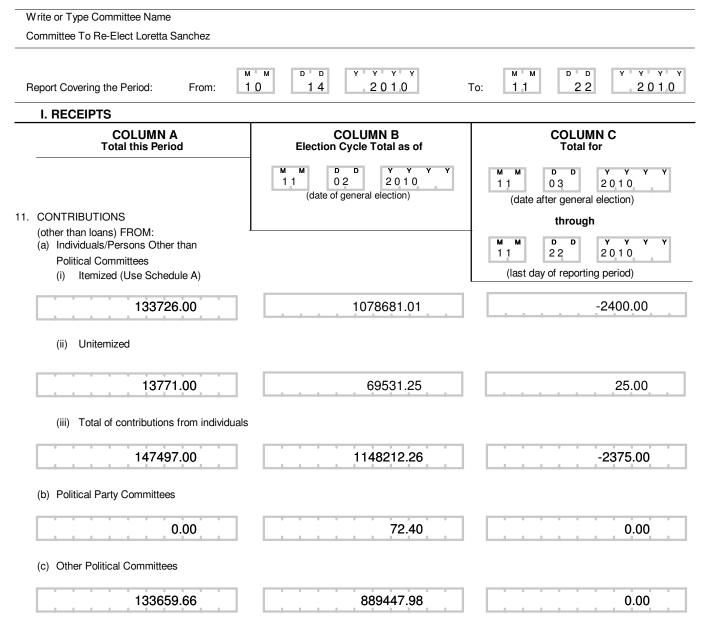

#### Report of Receipts and Disbursements

. If the candidate participated in the general election, use this form for the 30-day Post-General report.

. If the candidate did NOT participate in the general election, use this form for the Year-end report covering through December 31 of the election year (due on January 31).

This form is used in lieu of filling out Line Numbers 6 through 7 on Page 2 (Summary Page) and Pages 3 and 4 (the Detailed Summary Page) for the last report filed by a candidate during the current election cycle.

| Image | # 11990178600<br>FECForm 3 (Revised 1/01)         | POST-ELECTION DETAILED<br>SUMMARY PAGE<br>Report of Receipts and Disbursement                     | s 4/246                                                                                                                       |
|-------|---------------------------------------------------|---------------------------------------------------------------------------------------------------|-------------------------------------------------------------------------------------------------------------------------------|
|       | COLUMN A<br>Total this Period                     | COLUMN B<br>Election Cycle Total as of *<br>(date of general Election)<br>(* See page 5 for date) | COLUMN C<br>Total for * (date after general election)<br>Through * (last day of reporting period)<br>(* See page 5 for dates) |
|       | (d) The Candidate                                 |                                                                                                   |                                                                                                                               |
|       | 0.00                                              | 0.00                                                                                              | 0.00                                                                                                                          |
|       | (e) TOTAL CONTRIBUTIONS (other than Ic            | pans) (add Lines 11(a)(iii), (b), (c) and (d))                                                    |                                                                                                                               |
|       | 281156.66                                         | 2037732.64                                                                                        | -2375.00                                                                                                                      |
| 12.   | TRANSFERS FROM OTHER AUTHORIZED                   | COMMITTEES                                                                                        |                                                                                                                               |
|       | 0.00                                              | 0.00                                                                                              | 0.00                                                                                                                          |
| 13.   | LOANS:<br>(a) Made or Guaranteed by the Candidate |                                                                                                   |                                                                                                                               |
|       | 0.00                                              | 0.00                                                                                              | 0.00                                                                                                                          |
|       | (b). All Other Loans                              |                                                                                                   |                                                                                                                               |
|       | 0.00                                              | 0.00                                                                                              | 0.00                                                                                                                          |
| (c).  | TOTAL LOANS (add Lines 13(a) and (b))             |                                                                                                   |                                                                                                                               |
|       | 0.00                                              | 0.00                                                                                              | 0.00                                                                                                                          |
| . OFI | FSETS TO OPERATING EXPENDITURES (re               | efunds, rebates, etc)                                                                             |                                                                                                                               |
|       | 300.00                                            | 5698.08                                                                                           | 300.00                                                                                                                        |
| . OTI | HER RECEIPTS (Dividends, Interest, etc)           |                                                                                                   |                                                                                                                               |
|       | 0.00                                              | 8485.70                                                                                           | 0.00                                                                                                                          |
| . то  | TAL RECEIPTS (add 11(e), 12, 13(c), 14 and 1      | 15)                                                                                               |                                                                                                                               |
|       | 281456.66                                         | 2051916.42                                                                                        | -2075.00                                                                                                                      |