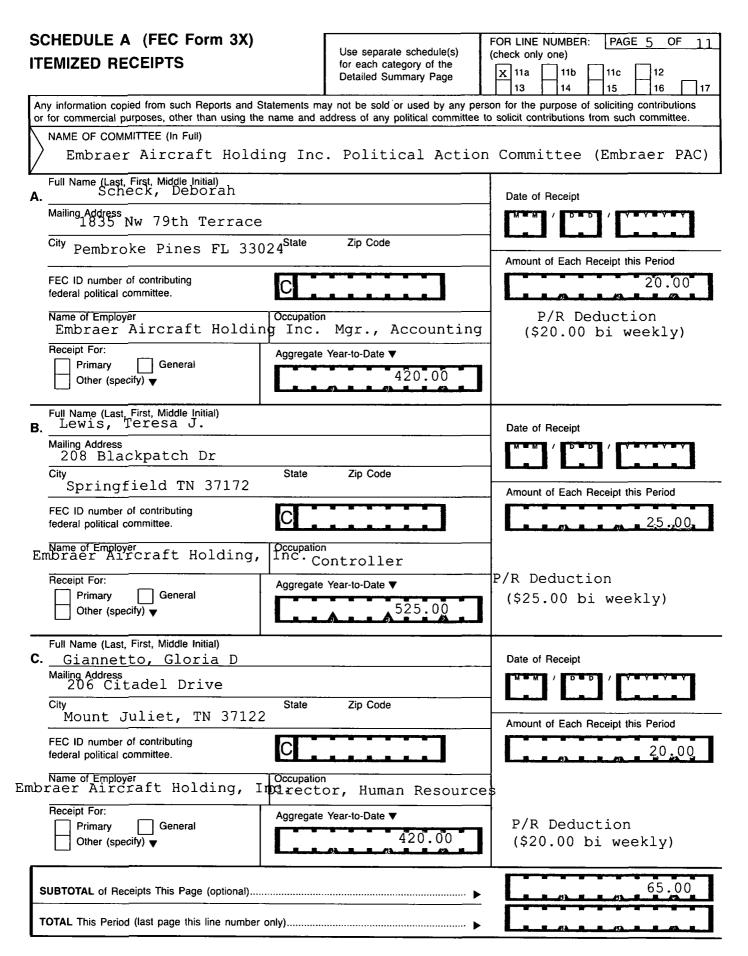

|                                                      |                                    |
| SUBTOTAL of Receipts This Page (optional)                                                                     |                                                      | 68.07                              |
|                                                                                                               |                                                      |                                    |
| TOTAL This Period (last page this line number only)                                                           |                                                      |                                    |





| SCHEDULE A (FEC Form 3X)<br>ITEMIZED RECEIPTS                                                                                                         | Use separate schedule(s)<br>for each category of the<br>Detailed Summary Page | FOR LINE NUMBER:         PAGE 7         OF 11           (check only one)         11a         11b         11c         12           13         14         15         16         17 |
|-------------------------------------------------------------------------------------------------------------------------------------------------------|-------------------------------------------------------------------------------|------------------------------------------------------------------------------------------------------------------------------------------------------