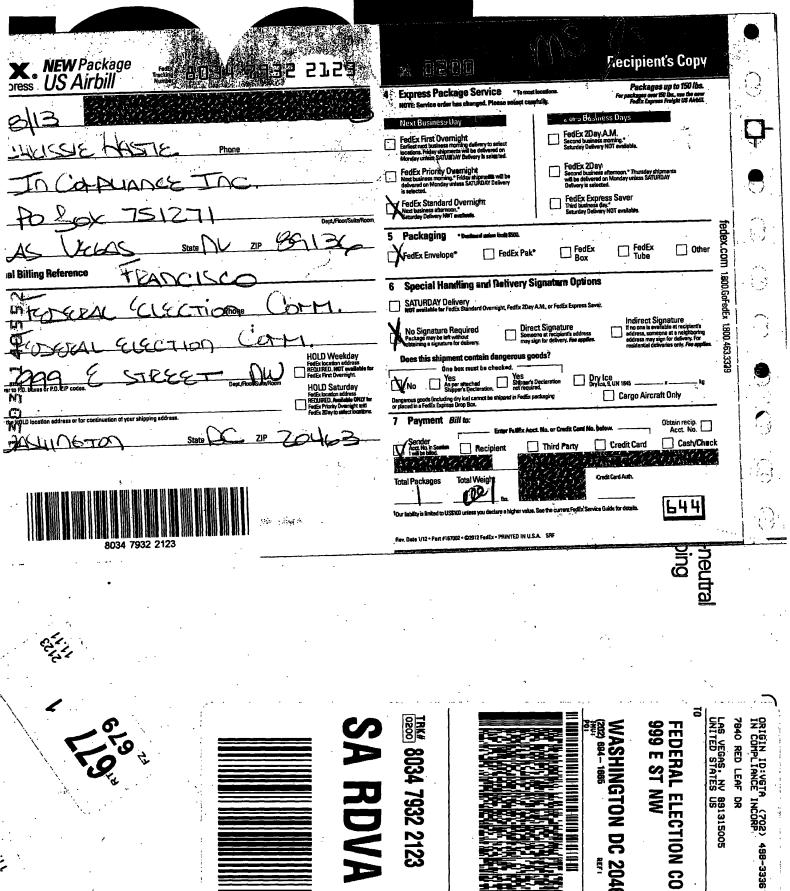

FEDERAL ELECTION COMMISSION 999 E ST NW

## **Federal Election Commission ENVELOPE REPLACEMENT PAGE FOR INCOMING DOCUMENTS** The FEC added this page to the end of this filing to indicate how it was received. **Date of Receipt Hand Delivered** Postmarked **USPS First Class Mail** Postmarked (R/C) **USPS** Registered/Certified Postmarked **USPS Priority Mail** Postmarked **USPS Priority Mail Express** Postmark Illegible No Postmark Shipping Date Overnight Delivery Service (Specify): Fをdをなり Next Business Day Delivery Date of Receipt Received from House Records & Registration Office Date of Receipt Received from Senate Public Records Office Date of Receipt Received from Electronic Filing Office Date of Receipt or Postmarked Other (Specify):