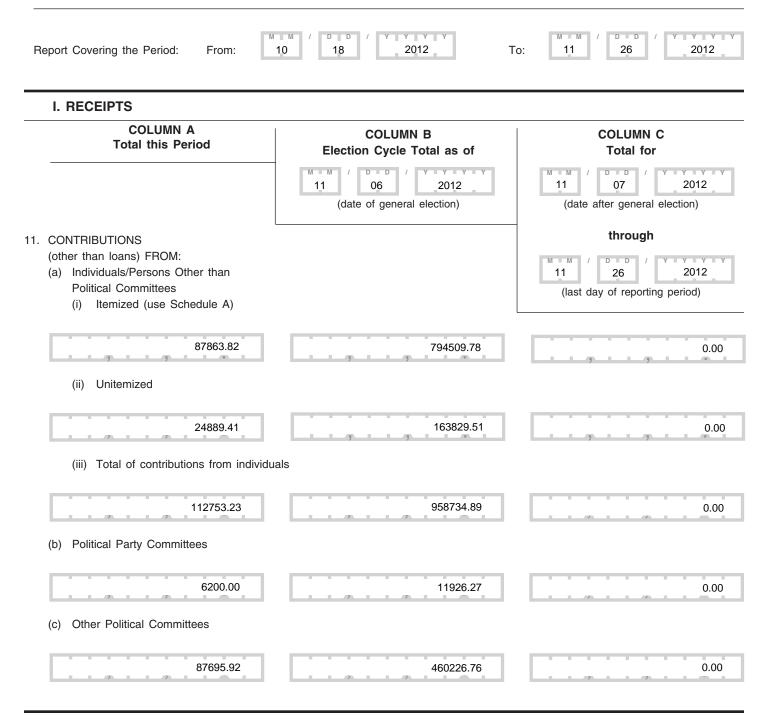

### Mark Takano for Congress

FEC Form 3 (Revised 07/05)

Image# 12963011528

# POST-ELECTION DETAILED SUMMARY PAGE

Report of Receipts and Disbursements

| FEC Form 3 (Revised 1/01)                         |                                                                                                                                                                                                                                                                                                                                                                                                                                                                                                | PAGE 4 / 225                                                                                                                                                                                                                                                                                                                                                                                                                                                                                                                                                                                                                                                                                                                                                                                                                                                                                                                                                                                                                                                                                                 |  |  |  |  |
|---------------------------------------------------|------------------------------------------------------------------------------------------------------------------------------------------------------------------------------------------------------------------------------------------------------------------------------------------------------------------------------------------------------------------------------------------------------------------------------------------------------------------------------------------------|--------------------------------------------------------------------------------------------------------------------------------------------------------------------------------------------------------------------------------------------------------------------------------------------------------------------------------------------------------------------------------------------------------------------------------------------------------------------------------------------------------------------------------------------------------------------------------------------------------------------------------------------------------------------------------------------------------------------------------------------------------------------------------------------------------------------------------------------------------------------------------------------------------------------------------------------------------------------------------------------------------------------------------------------------------------------------------------------------------------|--|--|--|--|
| COLUMN A<br>Total this Period                     | COLUMN B<br>Election Cycle Total as of *<br>(date of general election)<br>(* See page 5 for date)                                                                                                                                                                                                                                                                                                                                                                                              | COLUMN C<br>Total for * (date after general election)<br>through * (last day of reporting period)<br>(* See page 5 for dates)                                                                                                                                                                                                                                                                                                                                                                                                                                                                                                                                                                                                                                                                                                                                                                                                                                                                                                                                                                                |  |  |  |  |
| (d) The Candidate                                 |                                                                                                                                                                                                                                                                                                                                                                                                                                                                                                |                                                                                                                                                                                                                                                                                                                                                                                                                                                                                                                                                                                                                                                                                                                                                                                                                                                                                                                                                                                                                                                                                                              |  |  |  |  |
| 0.00                                              | 0.00                                                                                                                                                                                                                                                                                                                                                                                                                                                                                           | 0.00                                                                                                                                                                                                                                                                                                                                                                                                                                                                                                                                                                                                                                                                                                                                                                                                                                                                                                                                                                                                                                                                                                         |  |  |  |  |
| (e) TOTAL CONTRIBUTIONS (other than loa           | ans) (add Lines 11(a)(iii), (b), (c) and (d))                                                                                                                                                                                                                                                                                                                                                                                                                                                  |                                                                                                                                                                                                                                                                                                                                                                                                                                                                                                                                                                                                                                                                                                                                                                                                                                                                                                                                                                                                                                                                                                              |  |  |  |  |
| 206649.15                                         | 1430887.92                                                                                                                                                                                                                                                                                                                                                                                                                                                                                     | 0.00                                                                                                                                                                                                                                                                                                                                                                                                                                                                                                                                                                                                                                                                                                                                                                                                                                                                                                                                                                                                                                                                                                         |  |  |  |  |
| TRANSFERS FROM OTHER AUTHORIZED                   | COMMITTEES                                                                                                                                                                                                                                                                                                                                                                                                                                                                                     |                                                                                                                                                                                                                                                                                                                                                                                                                                                                                                                                                                                                                                                                                                                                                                                                                                                                                                                                                                                                                                                                                                              |  |  |  |  |
| 500.00                                            | 10825.00                                                                                                                                                                                                                                                                                                                                                                                                                                                                                       | 0.00                                                                                                                                                                                                                                                                                                                                                                                                                                                                                                                                                                                                                                                                                                                                                                                                                                                                                                                                                                                                                                                                                                         |  |  |  |  |
| LOANS:<br>(a) Made or Guaranteed by the Candidate |                                                                                                                                                                                                                                                                                                                                                                                                                                                                                                |                                                                                                                                                                                                                                                                                                                                                                                                                                                                                                                                                                                                                                                                                                                                                                                                                                                                                                                                                                                                                                                                                                              |  |  |  |  |
| 0.00                                              | 0.00                                                                                                                                                                                                                                                                                                                                                                                                                                                                                           | 0.00                                                                                                                                                                                                                                                                                                                                                                                                                                                                                                                                                                                                                                                                                                                                                                                                                                                                                                                                                                                                                                                                                                         |  |  |  |  |
| (b) All Other Loans                               |                                                                                                                                                                                                                                                                                                                                                                                                                                                                                                |                                                                                                                                                                                                                                                                                                                                                                                                                                                                                                                                                                                                                                                                                                                                                                                                                                                                                                                                                                                                                                                                                                              |  |  |  |  |
| 0.00                                              | 0.00                                                                                                                                                                                                                                                                                                                                                                                                                                                                                           | 0.00                                                                                                                                                                                                                                                                                                                                                                                                                                                                                                                                                                                                                                                                                                                                                                                                                                                                                                                                                                                                                                                                                                         |  |  |  |  |
| (c) TOTAL LOANS (add Lines 13(a) and (b))         |                                                                                                                                                                                                                                                                                                                                                                                                                                                                                                |                                                                                                                                                                                                                                                                                                                                                                                                                                                                                                                                                                                                                                                                                                                                                                                                                                                                                                                                                                                                                                                                                                              |  |  |  |  |
| 0.00                                              | 0.00                                                                                                                                                                                                                                                                                                                                                                                                                                                                                           | 0.00                                                                                                                                                                                                                                                                                                                                                                                                                                                                                                                                                                                                                                                                                                                                                                                                                                                                                                                                                                                                                                                                                                         |  |  |  |  |
| OFFSETS TO OPERATING EXPENDITURES                 | (Refunds, rebates, etc.)                                                                                                                                                                                                                                                                                                                                                                                                                                                                       |                                                                                                                                                                                                                                                                                                                                                                                                                                                                                                                                                                                                                                                                                                                                                                                                                                                                                                                                                                                                                                                                                                              |  |  |  |  |
| 0.00                                              | 2296.00                                                                                                                                                                                                                                                                                                                                                                                                                                                                                        | 0.00                                                                                                                                                                                                                                                                                                                                                                                                                                                                                                                                                                                                                                                                                                                                                                                                                                                                                                                                                                                                                                                                                                         |  |  |  |  |
| OTHER RECEIPTS (Dividends, Interest, etc.)        |                                                                                                                                                                                                                                                                                                                                                                                                                                                                                                |                                                                                                                                                                                                                                                                                                                                                                                                                                                                                                                                                                                                                                                                                                                                                                                                                                                                                                                                                                                                                                                                                                              |  |  |  |  |
| 0.00                                              | 4113.69                                                                                                                                                                                                                                                                                                                                                                                                                                                                                        | 0.00                                                                                                                                                                                                                                                                                                                                                                                                                                                                                                                                                                                                                                                                                                                                                                                                                                                                                                                                                                                                                                                                                                         |  |  |  |  |
| TOTAL RECEIPTS (add 11(e), 12, 13(c), 14          | and 15)                                                                                                                                                                                                                                                                                                                                                                                                                                                                                        |                                                                                                                                                                                                                                                                                                                                                                                                                                                                                                                                                                                                                                                                                                                                                                                                                                                                                                                                                                                                                                                                                                              |  |  |  |  |
| 207149.15                                         | 1448122.61                                                                                                                                                                                                                                                                                                                                                                                                                                                                                     | 0.00                                                                                                                                                                                                                                                                                                                                                                                                                                                                                                                                                                                                                                                                                                                                                                                                                                                                                                                                                                                                                                                                                                         |  |  |  |  |
|                                                   | COLUMN A<br>Total this Period<br>(d) The Candidate<br>(e) TOTAL CONTRIBUTIONS (other than los<br>206649.15<br>TRANSFERS FROM OTHER AUTHORIZED (<br>500.00<br>LOANS:<br>(a) Made or Guaranteed by the Candidate<br>0.00<br>(b) All Other Loans<br>(c) TOTAL LOANS (add Lines 13(a) and (b))<br>(c) TOTAL LOANS (add Lines 13(a) and (b))<br>0.00<br>OFFSETS TO OPERATING EXPENDITURES<br>0.00<br>OTHER RECEIPTS (Dividends, Interest, etc.)<br>0.00<br>TOTAL RECEIPTS (add 11(e), 12, 13(c), 14 | COLUMN A<br>Total this Period         COLUMN B<br>Election Cycle Total as of *<br>(date of general election)<br>(# See page 5 for date)           (d) The Candidate         0.00         0.00           (e) TOTAL CONTRIBUTIONS (other than loans) (add Lines 11(a)(iii), (b), (c) and (d))         0.00           (f) TOTAL CONTRIBUTIONS (other than loans) (add Lines 11(a)(iii), (b), (c) and (d))         0.00           (f) TOTAL CONTRIBUTIONS (other than loans) (add Lines 11(a)(iii), (b), (c) and (d))         1430887.92           TRANSFERS FROM OTHER AUTHORIZED COMMITTEES         1430887.92           (a) Made or Guaranteed by the Candidate         0.00           (b) All Other Loans         0.00           (c) TOTAL LOANS (add Lines 13(a) and (b))         0.00           (c) TOTAL LOANS (add Lines 13(a) and (b))         0.00           (c) TOTAL LOANS (add Lines 13(a) and (b))         2296.00           OTHER RECEIPTS (Dividends, Interest, etc.)         0.00           (d) 0.00         4113.69           TOTAL RECEIPTS (add 11(e), 12, 13(c), 14 and 15)         1413.69 |  |  |  |  |