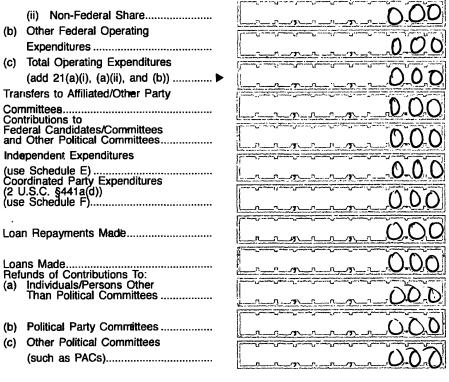

## **DETAILED SUMMARY PAGE**

of Disbursements

Page 4

| FEC | Form   | 3X | (Rev. | 02/200 | 3) |
|-----|--------|----|-------|--------|----|
| I   | I. Dis | bu | rsem  | nents  |    |

(a) Allocated Federal/Non-Federal Activity (from Schedule H4)

(b) Other Federal Operating

(c) Total Operating Expenditures

Transfers to Affiliated/Other Party

Independent Expenditures

Contributions to Federal Candidates/Committees and Other Political Committees......

(i) Federal Share .....

21. Operating Expenditures:

Committeea......

Loans Made .....

Refunds of Contributions To: (a) Individuals/Persons Other

(c) Other Political Committees

(d) Total Contribution Refunds

Than Political Committees .....

(add Lines 28(a), (b), and (c))..... ▶

## COLUMN A **Total This Period**

COLUMN B Calendar Year-to-Date

|        | 22. |
|--------|-----|
| Ċ,     | 23. |
|        | 24. |
| 4      | 25. |
| 0<br>T |     |
| М      | 26. |
| ⊡<br>M | 27  |

28.

29. Other Disbursements .....

- (a) Allocated Federal Election Activity (from Schedule H6) (i) Federal Share .....
- (il) "Levin" Share..... (b) Federal Election Activity Paid Entirely
- With Federal Funds ..... (c) Total Federal Election Activity (add ...
- Lines 30(a)(i), 30(a)(ii) and 30(b)).... >
- 31. Total Disbursements (add Lines 21(c), 22, 23, 24, 25, 26, 27, 28(d), 29 and 30(c)) ...
- 32. Total Federal Disbursements (subtract Line 21(a)(ii) and Line 30(a)(ii) from Line 31).....