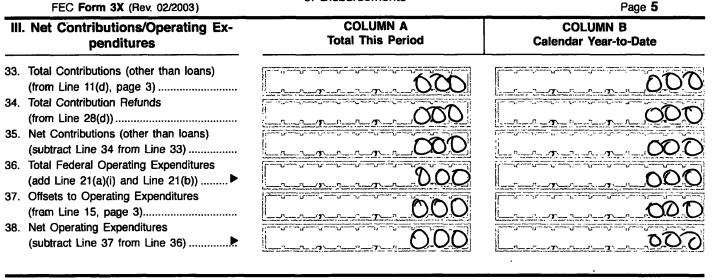

## **DETAILED SUMMARY PAGE**

of Disbursements

Page 4

| FEC | Form   | 3X | (Rev. | 02/200 | 3) |
|-----|--------|----|-------|--------|----|
| I   | I. Dis | bu | rsem  | nents  |    |

(a) Allocated Federal/Non-Federal Activity (from Schedule H4)

(b) Other Federal Operating

(c) Total Operating Expenditures

Transfers to Affiliated/Other Party

Independent Expenditures

Contributions to Federal Candidates/Committees and Other Political Committees......

(i) Federal Share .....

21. Operating Expenditures:

Committeea......

Loans Made .....

Refunds of Contributions To: (a) Individuals/Persons Other

(c) Other Political Committees

(d) Total Contribution Refunds

Than Political Committees .....

(add Lines 28(a), (b), and (c))..... ▶

## COLUMN A **Total This Period**

COLUMN B Calendar Year-to-Date

|        | 22. |
|--------|-----|
| Ċ,     | 23. |
|        | 24. |
| 4      | 25. |
| 0<br>T |     |
| М      | 26. |
| ⊡<br>M | 27  |

28.

29. Other Disbursements .....

- (a) Allocated Federal Election Activity (from Schedule H6) (i) Federal Share .....
- (il) "Levin" Share..... (b) Federal Election Activity Paid Entirely
- With Federal Funds ..... (c) Total Federal Election Activity (add ...
- Lines 30(a)(i), 30(a)(ii) and 30(b)).... >
- 31. Total Disbursements (add Lines 21(c), 22, 23, 24, 25, 26, 27, 28(d), 29 and 30(c)) ...
- 32. Total Federal Disbursements (subtract Line 21(a)(ii) and Line 30(a)(ii) from Line 31).....