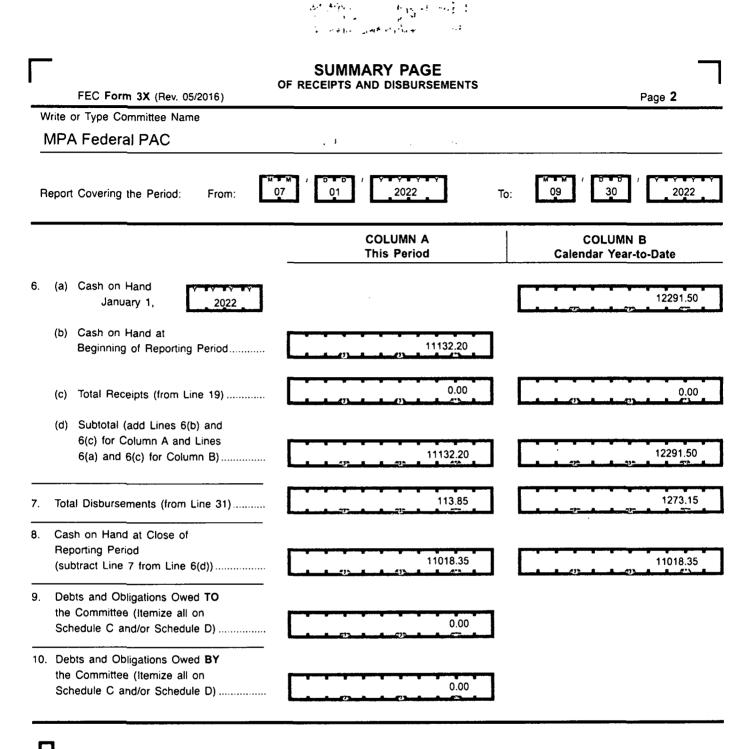

DETAILED SUMMARY PAGE

# DETAILED SUMMARY PAGE

Page 4

ļ

COLUMN B Calendar Year-to-Date

|    |            | II. Disbursements                                                                                                          | COLUMN A                              |
|----|------------|----------------------------------------------------------------------------------------------------------------------------|---------------------------------------|
| 1. | Ope<br>(a) | erating Expenditures:<br>Allocated Federal/Non-Federal<br>Activity (from Schedule H4)                                      | Total This Period                     |
|    |            | (i) Federal Share                                                                                                          | 0.00                                  |
|    |            | (ii) Non-Federal Share                                                                                                     | 0.00                                  |
|    | (b)        | Other Federal Operating                                                                                                    |                                       |
|    | (-)        | Expenditures                                                                                                               | 0.00                                  |
|    | (C)        | Total Operating Expenditures<br>(add 21(a)(i), (a)(ii), and (b))                                                           | 0.00                                  |
| 2. | Tra        | nsfers to Affiliated/Other Party                                                                                           |                                       |
| 3. |            | nmittees                                                                                                                   | 0.00                                  |
|    | Fed        | eral Candidates/Committees                                                                                                 | 0.00                                  |
| 4. |            | ependent Expenditures                                                                                                      |                                       |
| 5. | Coc        | e Schedule E)<br>ordinated Party Expenditures                                                                              | 0.00                                  |
|    | (52        | U.S.C. § 30116(d))<br>Schedule F)                                                                                          | 0.00                                  |
|    | (          |                                                                                                                            | () () () ()                           |
| 5. | Loa        | n Repayments Made                                                                                                          | 0.00                                  |
| 7  | Loa        | ns Made                                                                                                                    | 0.00                                  |
|    | Ref        | unds of Contributions To:<br>Individuals/Persons Other                                                                     |                                       |
|    | (α)        | Than Political Committees                                                                                                  | 0.00                                  |
|    | (b)        | Political Party Committees                                                                                                 |                                       |
|    | (0)<br>(C) | Political Party Committees<br>Other Political Committees                                                                   | 0.00                                  |
|    | (-)        | (such as PACs)                                                                                                             | 0.00                                  |
|    | (d)        | Total Contribution Refunds                                                                                                 |                                       |
|    |            | (add Lines 28(a), (b), and (c))                                                                                            | ► 0.00                                |
| 9. | Oth        | er Disbursements (Including                                                                                                |                                       |
|    | Nor        | n-Federal Donations)                                                                                                       | . 113.85                              |
| 0. | Fec<br>(a) | deral Election Activity (52 U.S.C. § 301<br>Allocated Federal Election Activity<br>(from Schedule H6)<br>(i) Federal Share |                                       |
|    |            | (ii) "Levin" Share                                                                                                         |                                       |
|    | (b)        | Federal Election Activity Paid                                                                                             |                                       |
|    |            | Entirely With Federal Funds                                                                                                | 0.00                                  |
|    | (c)        | Total Federal Election Activity (add                                                                                       |                                       |
|    |            | Lines 30(a)(i), 30(a)(ii) and 30(b))                                                                                       | • 0.00                                |
| 1. |            | al Disbursements (add Lines 21(c), 22,<br>24, 25, 26, 27, 28(d), 29 and 30(c))                                             |                                       |
| 2. | Tota       | al Federal Disbursements                                                                                                   | ····· ··· ··· ··· ··· ··· ··· ··· ··· |
|    |            | btract Line 21(a)(ii) and Line 30(a)(ii)                                                                                   | · · · · · · · · · · · · · · · · · · · |
|    | fror       | n Line 31)                                                                                                                 | ► 113.85                              |
|    |            |                                                                                                                            |                                       |

# DETAILED SUMMARY PAGE

of Disbursements

COLUMN A

**Total This Period** 

### III. Net Contributions/ Operating Expenditures

- 33. Total Contributions (other than loans) (from Line 11(d), page 3) .....
- (add Line 21(a)(i) and Line 21(b)) ..........▶
  37. Offsets to Operating Expenditures