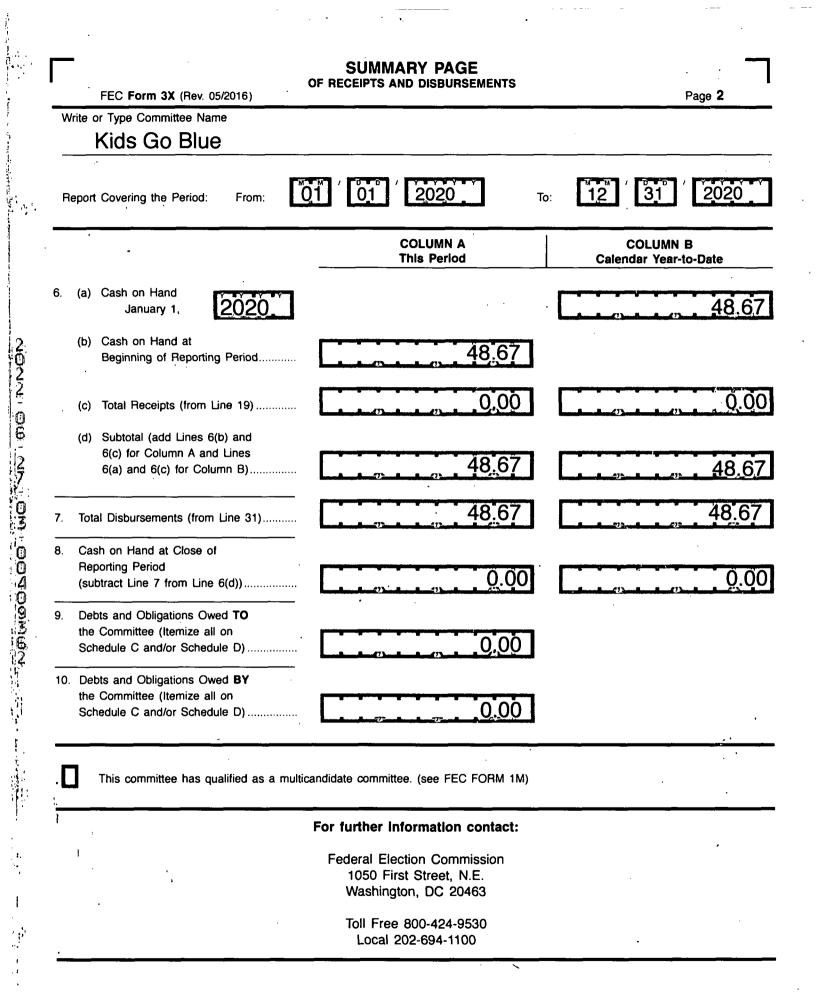

: !

# DETAILED SUMMARY PAGE

of Disbursements

## Page 4

| 11 | . DI | sbu | rsem | ents |
|----|------|-----|------|------|

FEC Form 3X (Rev. 05/2016)

 $\mathbf{h}$ 

### COLUMN A otal This Perio

L

COLUMN B Calendar Year-to-Date

|             | II. Disbursements                                                                       | COLUMN A<br>Total This Period | COLUMN B                              |
|-------------|-----------------------------------------------------------------------------------------|-------------------------------|---------------------------------------|
| 21.         | Operating Expenditures:                                                                 |                               | Calendar Year-to-Date                 |
|             | (a) Allocated Federal/Non-Federal<br>Activity (from Schedule H4)                        |                               | · · · · · · · · · · · · · · · · · · · |
|             | (i) Federal Share                                                                       |                               | 0                                     |
|             | 1 · · ·                                                                                 |                               |                                       |
|             | (ii) Non-Federal Share                                                                  |                               |                                       |
|             | (b) Other Federal Operating                                                             | 19.67                         | 19.67                                 |
|             | (c) Total Operating Expenditures                                                        | 48.67                         | 48.67                                 |
|             | (add 21(a)(i), (a)(ii), and (b))                                                        | 48.67                         | 48.67                                 |
| 22.         | Transfers to Affiliated/Other Party                                                     |                               |                                       |
| 00          | Committees                                                                              |                               |                                       |
| 23.         | Contributions to<br>Federal Candidates/Committees                                       |                               |                                       |
| 04          | and Other Political Committees                                                          | 0                             |                                       |
|             | Independent Expenditures<br>(use Schedule E)                                            | 0                             | 0                                     |
| <b>25</b> . | Coordinated Party Expenditures<br>(52 U.S.C. § 30116(d))<br>(use Schedule F)            |                               |                                       |
|             | (use Schedule F)                                                                        | 0                             | 0                                     |
|             |                                                                                         |                               |                                       |
| 26.         | Loan Repayments Made                                                                    | 0                             |                                       |
| 27          | Loans Made                                                                              |                               |                                       |
| 28.         | Refunds of Contributions To:                                                            |                               |                                       |
|             | (a) Individuals/Persons Other<br>Than Political Committees                              | 0                             | 0                                     |
|             | •                                                                                       |                               |                                       |
|             | (b) Political Party Committees                                                          | 0                             | 0                                     |
|             | (c) Other Political Committees                                                          |                               |                                       |
|             | (such as PACs)                                                                          | 0                             | 0                                     |
|             | (d) Total Contribution Refunds                                                          |                               |                                       |
|             | (add Lines 28(a), (b), and (c))                                                         |                               |                                       |
| 29.         | Other Disbursements (Including                                                          |                               |                                       |
|             | Non-Federal Donations)                                                                  | 0                             | 0                                     |
| ~~~         | Foderal Florida Aminist (50 LLO O S 00101                                               |                               |                                       |
| 30.         | Federal Election Activity (52 U.S.C. § 30101<br>(a) Allocated Federal Election Activity | (20))                         |                                       |
|             | (from Schedule H6)                                                                      |                               |                                       |
|             | (i) Federal Share                                                                       |                               |                                       |
|             |                                                                                         |                               |                                       |
|             | (ii) "Levin" Share                                                                      |                               | 0                                     |
|             | (b) Federal Election Activity Paid                                                      |                               |                                       |
|             | Entirely With Federal Funds                                                             | 0                             | 0                                     |
| :           | (c) Total Federal Election Activity (add<br>Lines 30(a)(i), 30(a)(ii) and 30(b))        |                               |                                       |
|             |                                                                                         |                               |                                       |
| 31.         | Total Disbursements (add Lines 21(c), 22,                                               |                               |                                       |
| 01.         | 23, 24, 25, 26, 27, 28(d), 29 and 30(c)).                                               | 48.67                         | 48.67                                 |
|             |                                                                                         |                               |                                       |
| 32.         | Total Federal Disbursements                                                             |                               |                                       |
|             | (subtract Line 21(a)(ii) and Line 30(a)(ii)                                             |                               |                                       |
|             | from Line 31)                                                                           | 48.67                         | 48.67                                 |
|             |                                                                                         |                               |                                       |
|             | . •                                                                                     |                               | Ŷ                                     |
|             |                                                                                         |                               | · · · · · · · · · · · · · · · · · · · |

.