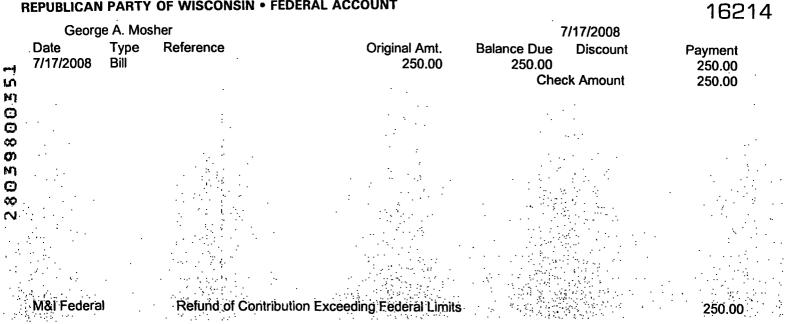

## **REPUBLICAN PARTY OF WISCONSIN • FEDERAL ACCOUNT**

## 16214

| George            | e A. Mos     | sher      |                         | -                            | 7/17/2008             |                             |
|-------------------|--------------|-----------|-------------------------|------------------------------|-----------------------|-----------------------------|
| Date<br>7/17/2008 | Type<br>Bill | Reference | Original Amt.<br>250.00 | Balance Due<br>250.00<br>Che | Discount<br>ck Amount | Payment<br>250.00<br>250.00 |