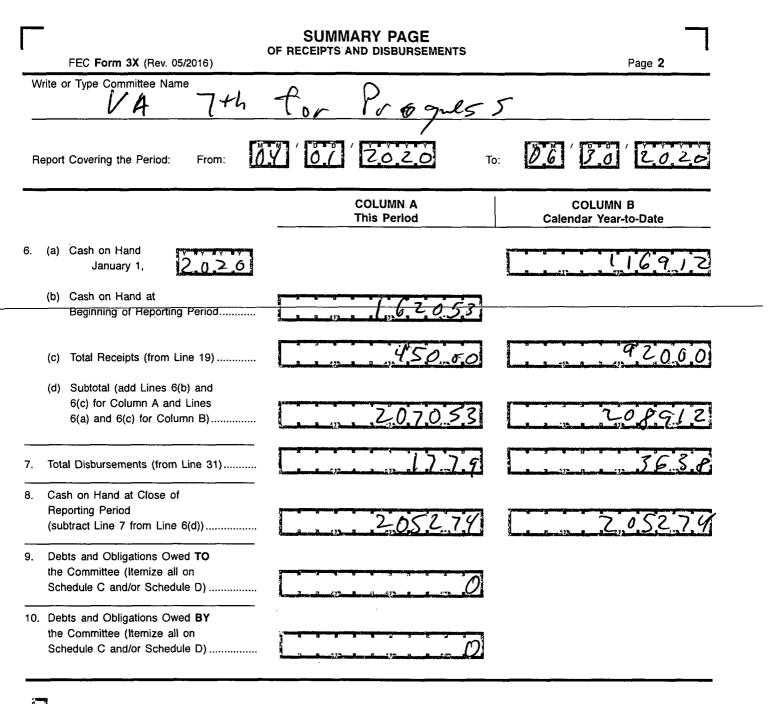

Write or Type Committee Name

Page 3

Report Covering the Period: From: To: COLUMN'A COLUMN B I. Receipts **Total This Period** Calendar Year-to-Date 11. Contributions (other than loans) From: (a) Individuals/Persons Other Than Political Committees (i) Itemized (use Schedule A)..... .2.0 (ii) Unitemized ..... (iii) TOTAL (add Lines 11(a)(i) and (ii)...... (b) Political Party Committees ..... (c) Other Political Committees (such as PACs)..... (d) Total Contributions (add Lines 11(a)(iii), (b), and (c)) (Carry 5.0.0.0 20 Totals to Line 33, page 5) ..... 12. Transfers From Affiliated/Other Party Committees..... 13. All Loans Received ..... 14. Loan Repayments Received..... 15. Offsets To Operating Expenditures (Refunds, Rebates, etc.) (Carry Totals to Line 37, page 5)..... 16. Refunds of Contributions Made to Federal Candidates and Other Political Committees 17. Other Federal Receipts (Dividends, Interest, etc.)..... 18. Transfers from Non-Federal and Levin Funds (a) Non-Federal Account (from Schedule H3)..... (b) Levin Funds (from Schedule H5) ...... (c) Total Transfers (add 18(a) and 18(b)) .. 19. Total Receipts (add Lines 11(d), 45000 92000 12, 13, 14, 15, 16, 17, and 18(c))...... 20. Total Federal Receipts 92000 4500 (subtract Line 18(c) from Line 19) ......▶ 0