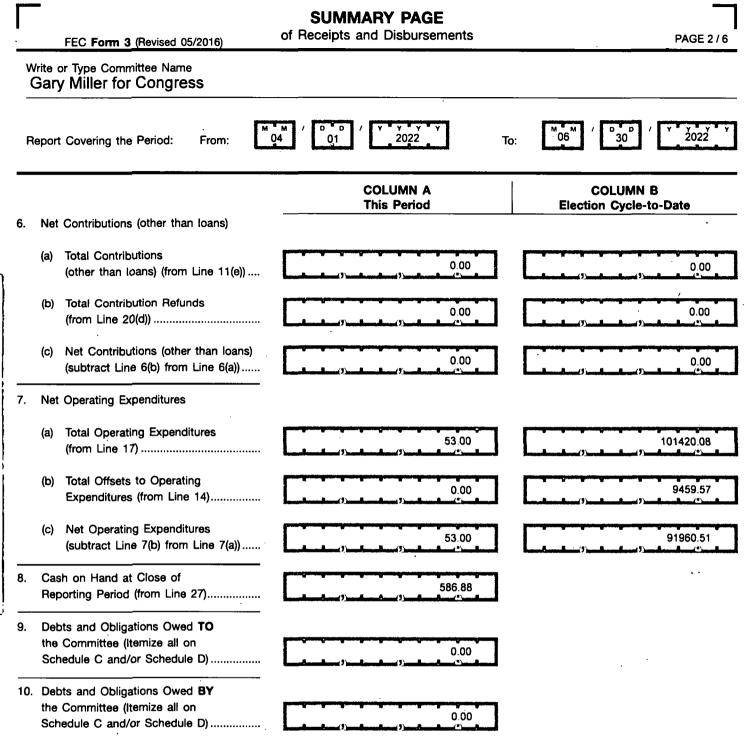

## **DETAILED SUMMARY PAGE**

FEC Form 3 (Revised 05/2016)

of Disbursements

PAGE 4/6

L

|         | II. DISBURSEMENTS                                                 | COLUMN A<br>Total This Period | COLUMN B<br>Election Cycle-to-Date |  |  |
|---------|-------------------------------------------------------------------|-------------------------------|------------------------------------|--|--|
| 17.     | OPERATING EXPENDITURES                                            | 53.00                         | , 101420                           |  |  |
| 18.     | TRANSFERS TO OTHER<br>AUTHORIZED COMMITTEES                       | 0.00                          | 0.<br>                             |  |  |
|         | LOAN REPAYMENTS:                                                  |                               |                                    |  |  |
|         | (a) Of Loans Made or Guaranteed<br>by the Candidate               | 0.00                          | 0                                  |  |  |
| ]       | (b) Of All Other Loans                                            | 0.00                          | 0                                  |  |  |
|         | (c) TOTAL LOAN REPAYMENTS<br>(add Lines 19(a) and (b))            | 0.00                          | () 0                               |  |  |
| . 0.    | REFUNDS OF CONTRIBUTIONS TO:                                      |                               |                                    |  |  |
|         | (a) Individuals/Persons Other<br>Than Political Committees        | 0.00                          | 0.                                 |  |  |
|         | (b) Political Party Committees                                    | 0.00                          | 0                                  |  |  |
|         | (c) Other Political Committees<br>(such as PACs)                  | 0.00                          | ( <sup>3</sup> )                   |  |  |
|         | (d) TOTAL CONTRIBUTION REFUNDS<br>(add Lines 20(a), (b), and (c)) | 0.00                          | 0.                                 |  |  |
| 21.     | OTHER DISBURSEMENTS                                               | 4500.00                       | 331200                             |  |  |
| <br>22. | TOTAL DISBURSEMENTS<br>(add Lines 17, 18, 19(c), 20(d), and 21)   | 4553.00                       | 432620                             |  |  |

## **III. CASH SUMMARY**

| 23. | CASH ON HAND AT BEGINNING OF REPORTING PERIOD                                | 5139.88 |
|-----|------------------------------------------------------------------------------|---------|
| 24  | TOTAL RECEIPTS THIS PERIOD (from Line 16, page 3)                            | 0.00    |
| 25. | SUBTOTAL (add Line 23 and Line 24)                                           | 5139.88 |
| 26. | TOTAL DISBURSEMENTS THIS PERIOD (from Line 22)                               | 4553.00 |
| 27. | CASH ON HAND AT CLOSE OF REPORTING PERIOD<br>(subtract Line 26 from Line 25) | 586.88  |