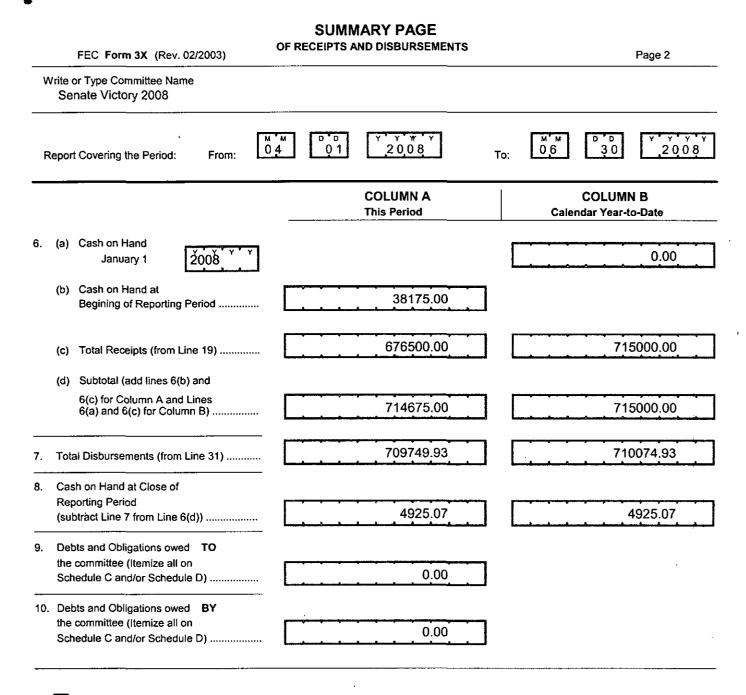

## DETAILED SUMMARY PAGE OF RECEIPTS FEC Form 3X (Rev. 06/2004) Page 3 Write or Type Committee Name Senate Victory 2008 м м 04 01 2008 м<sup>•</sup>м 06 30 2008 To: Report Covering the Period: From: **COLUMN A** COLUMN B I. Receipts **Total This Period Calendar Year-to-Date** 11. Contributions (other than loans) From: (a) Individuals/Persons Other Than Political Committees 685000.00 646500.00 (i) Itemized (use Schedule A) ..... 0.00 0.00 (ii) Uniternized ..... (iii) TOTAL (add 646500.00 685000.00 Lines 11(a)(i) and (ii) ..... 🕨 0.00 0.00 (b) Political Party Committees ..... (c) Other Political Committees 30000.00 30000.00 (such as PACs) ...... (d) Total Contributions (add Lines 11(a)(iii),(b) and (c)) (Carry 676500.00 715000.00 Totals to Line 33, page 5) ..... D 12. Transfers From Affiliated/Other 0.00 0.00 Party Committees ..... 0.00 0.00 13. All Loans Received ..... 0.00 0.00 14. Loan Repayments Received ..... 15. Offsets To Operating Expenditures (Refunds, Rebates, etc.) 0.00 0.00 (Carry Totals to Line 37, page 5) ..... 16. Refunds of Contributions Made to Federal candidates and Other 0.00 0.00 Political Committees ..... 17. Other Federal Receipts 0.00 0.00 (Dividends, Interest, etc.) ..... 18. Transfers from Non-Federal and Levin Funds (a) Non-Federal Account 0.00 0.00 (from Schedule H3) ..... 0.00 0.00 (b) Levin Funds (from Schedule H5) ...... 0.00 0.00 (c) Total Transfer (add 18(a) and 18(b)). 19. Total Receipts (add Lines 11(d), 715000.00 676500.00 12, 13, 14, 15, 16, 17, and 18(c)) .....

676500.00

715000.00

FE6AN026

**P** 

¢Ø

## DETAILED SUMMARY PAGE

|       | FEC Form 3X (Rev. 02/2003)                                                                               |                               | Page 4                            |
|-------|----------------------------------------------------------------------------------------------------------|-------------------------------|-----------------------------------|
|       | II. DISBURSEMENTS                                                                                        | COLUMN A<br>Total This Period | COLUMN B<br>Calendar Year-to-Date |
| 21. ( | Operating Expenditures:<br>(a) Shared Federal/Non-Federal<br>Activity (from Schedule H4)                 |                               | ······                            |
|       | (i) Federal Share                                                                                        | , , , , , , 0.00              | 0,00                              |
|       | (ii) Non-Federal Share                                                                                   | 0.00                          | 0.00                              |
|       | (b) Other Federal Operating<br>Expenditures                                                              | 44049.93                      | 44374.93                          |
|       | (c) Total Operating Expenditures<br>(add 21(a)(i), (a)(ii) and (b)) >                                    | 44049.93                      | 44374.93                          |
| 2.    | Transfers to Affiliated/Other Party                                                                      |                               |                                   |
| 3.    | Committees                                                                                               | 665700.00                     | 665700.00                         |
|       | Federal Candidates/Committees                                                                            | 0.00                          | 0,00                              |
|       | Independent Expenditure (use Schedule E)                                                                 | 0.00                          | 0.00                              |
|       | Coordinated Expenditures Made by Party<br>Committees (2 U.S.C. 441a(d))<br>(use Schedule F)              | 0.00                          | 0.00                              |
| 6.    | Loan Repayments Made                                                                                     | 0.00                          | 0.00                              |
|       | Loans Made<br>Refunds of Contributions To:<br>(a) Individuals/Persons Other<br>Than Political Committees | 0.00                          | 0.00                              |
|       |                                                                                                          | 0.00                          | 0.00                              |
|       | (b) Political Party Committees                                                                           | 0.00                          | 0.00                              |
|       | (c) Other Political Committees<br>(such as PACs)                                                         | 0.00                          | 0.00                              |
|       | (d) Total Contribution Refunds<br>(add Lines 28(a), (b), and (c)) ▶                                      | 0.00                          | 0.00                              |
| 29.   | Other Disbursements,                                                                                     | 0.00                          | 0.00                              |
| 30.   | Federal Election Activity (2 U.S.C 431(20))<br>(a) Shared Federal Election Activity                      |                               |                                   |
|       | (from Schedule H6) (i) Federal Share                                                                     | 0.00                          | 0.00                              |
|       | (ii) "Levin" Share                                                                                       | 0.00                          | 0.00                              |
|       | (b) Federal Election Activity Paid Entirely<br>With Federal Funds                                        | 0.00                          | 0.00                              |
|       | (c) Total Federal Election Activity (add<br>Lines 30(a)(i), 30(a)(ii) and 30(b))                         | 0.00                          | 0.00                              |
| 31.   | Total Disbursements (add Lines 21(c), 22,                                                                |                               |                                   |
|       | 23, 24, 25, 26, 27, 28(d), 29 and 30(c))                                                                 | 709749.93                     | 710074.93                         |
| 32.   | Total Federal Disbursements                                                                              |                               |                                   |
|       | (subtract Line 21(a)(ii) and Line 30(a)(ii)<br>from Line 31)                                             | 709749.93                     | 710074.93                         |