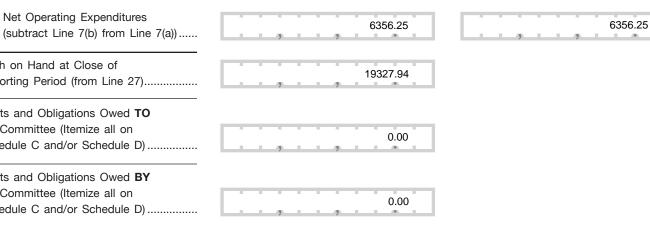

#### **SUMMARY PAGE**

of Receipts and Disbursements

FEC Form 3 (Revised 03/2016)

Write or Type Committee Name

| Wi                                                                              | Ison for Wisconsin                                                       |                         |                                 |  |  |  |  |  |
|---------------------------------------------------------------------------------|--------------------------------------------------------------------------|-------------------------|---------------------------------|--|--|--|--|--|
| Report Covering the Period: From: M 10 / 01 / Y 2023 To: M 12 / J 31 / Y 2023 Y |                                                                          |                         |                                 |  |  |  |  |  |
|                                                                                 |                                                                          | COLUMN A<br>This Period | COLUMN B Election Cycle-to-Date |  |  |  |  |  |
| 6. Ne                                                                           | et Contributions (other than loans)                                      |                         |                                 |  |  |  |  |  |
| (a)                                                                             | Total Contributions (other than loans) (from Line 11(e))                 | 25684.19                | 25684.19                        |  |  |  |  |  |
| (b)                                                                             | ) Total Contribution Refunds<br>(from Line 20(d))                        | 0.00                    | 0.00                            |  |  |  |  |  |
| (c)                                                                             | Net Contributions (other than loans) (subtract Line 6(b) from Line 6(a)) | 25684.19                | 25684.19                        |  |  |  |  |  |
| 7. Ne                                                                           | et Operating Expenditures                                                |                         |                                 |  |  |  |  |  |
| (a)                                                                             | Total Operating Expenditures (from Line 17)                              | 6356.25                 | 6356.25                         |  |  |  |  |  |
| (b)                                                                             | Total Offsets to Operating  Expenditures (from Line 14)                  | 0.00                    | 0.00                            |  |  |  |  |  |

Cash on Hand at Close of Reporting Period (from Line 27).....

(c) Net Operating Expenditures

Expenditures (from Line 14).....

Debts and Obligations Owed TO the Committee (Itemize all on Schedule C and/or Schedule D) .....

#### **DETAILED SUMMARY PAGE**

FEC Form 3 (Revised 05/2016)

of Disbursements

| II. DISBURSEMENTS |                                                                                       | II. DISBURSEMENTS  COLUMN A  Total This Period |          |  |
|-------------------|---------------------------------------------------------------------------------------|------------------------------------------------|----------|--|
| 17.               | OPERATING EXPENDITURES                                                                | 6356.25                                        | 6356.25  |  |
| 18.               | TRANSFERS TO OTHER AUTHORIZED COMMITTEES                                              | 0.00                                           | 0.00     |  |
| 19.               | LOAN REPAYMENTS: (a) Of Loans Made or Guaranteed                                      | 0.00                                           | 0.00     |  |
|                   | by the Candidate(b) Of All Other Loans                                                | 0.00                                           | 0.00     |  |
|                   | (c) TOTAL LOAN REPAYMENTS (add Lines 19(a) and (b))                                   | 0.00                                           | 0.00     |  |
| 20.               | REFUNDS OF CONTRIBUTIONS TO:  (a) Individuals/Persons Other Than Political Committees | 0.00                                           | 0.00     |  |
|                   | (b) Political Party Committees                                                        | 0.00                                           | 0.00     |  |
|                   | (c) Other Political Committees (such as PACs)                                         | 0.00                                           | 0.00     |  |
|                   | (d) TOTAL CONTRIBUTION REFUNDS (add Lines 20(a), (b), and (c))                        | 0.00                                           | 0.00     |  |
| 21.               | OTHER DISBURSEMENTS                                                                   | 0.00                                           | 0.00     |  |
| 22.               | TOTAL DISBURSEMENTS (add Lines 17, 18, 19(c), 20(d), and 21)                          | 6356.25                                        | 6356.25  |  |
|                   | III. CASH SU                                                                          | JMMARY                                         |          |  |
| 23.               | CASH ON HAND AT BEGINNING OF REPO                                                     | rting period                                   | 0.00     |  |
| 24                | TOTAL RECEIPTS THIS PERIOD (from Line                                                 | 16, page 3)                                    | 25684.19 |  |
| 25.               | SUBTOTAL (add Line 23 and Line 24)                                                    |                                                | 25684.19 |  |
| 26.               | TOTAL DISBURSEMENTS THIS PERIOD (fro                                                  | om Line 22)                                    | 6356.25  |  |
| 27.               | CASH ON HAND AT CLOSE OF REPORTIN                                                     | IG PERIOD                                      | 19327.94 |  |