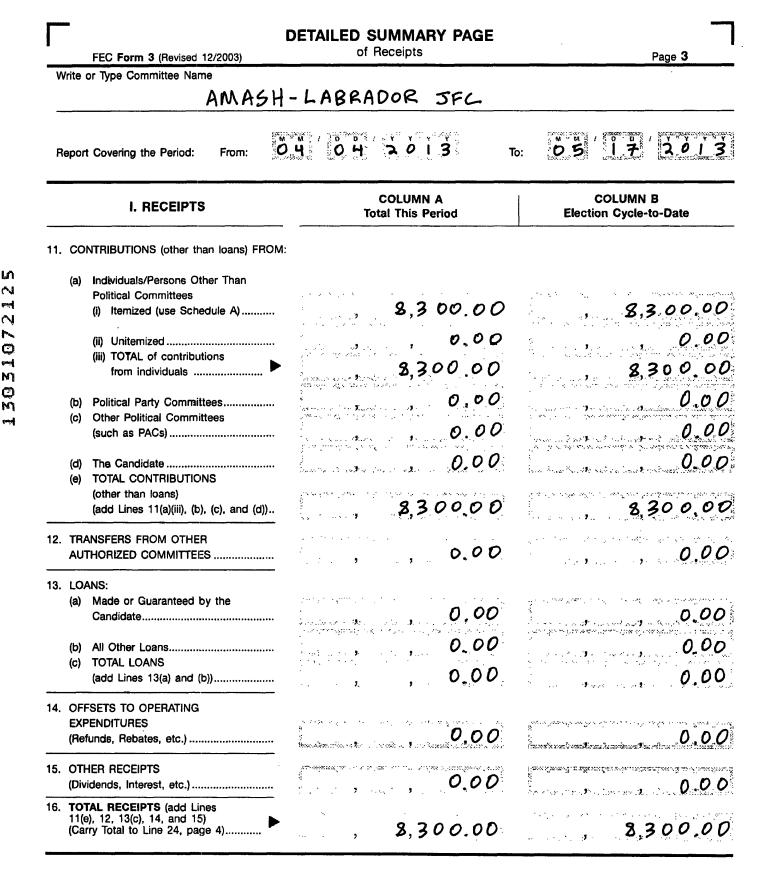

· •·

| | .

ı.

| w   | FEC Form 3 (Revised 02/2003)<br>Trite or Type Committee Name AMAS                                      | H-LABRADOR JFC             | Page 2                                                                                                                                                                                                                             |
|-----|--------------------------------------------------------------------------------------------------------|----------------------------|------------------------------------------------------------------------------------------------------------------------------------------------------------------------------------------------------------------------------------|
| Re  | eport Covering the Period: From:                                                                       | 4 04 2013 T                | ō: ÖŠ'İŦ'ŽŏĬ₹                                                                                                                                                                                                                      |
|     |                                                                                                        | COLUMN A<br>This Period    | COLUMN B<br>Election Cycle-to-Date                                                                                                                                                                                                 |
| 6.  | Net Contributions (other than loans)                                                                   |                            |                                                                                                                                                                                                                                    |
|     | (a) Total Contributions<br>(other than loans) (from Line 11(e))                                        | 8,300,00                   | 8,30000                                                                                                                                                                                                                            |
|     | (b) Total Contribution Refunds<br>(from Line 20(d))                                                    | ,                          | in the second of the second                                                                                                                    |
|     | (c) Net Contributions (other than loans)<br>(subtract Line 6(b) from Line 6(a))                        | 8,300.00                   | 830000                                                                                                                                                                                                                             |
| 7.  | Net Operating Expenditures                                                                             |                            |                                                                                                                                                                                                                                    |
|     | (a) Total Operating Expenditures<br>(from Line 17)                                                     | , 1,414,40                 | 1,41,4.40                                                                                                                                                                                                                          |
|     | (b) Total Offsets to Operating<br>Expenditures (from Line 14)                                          | $\mathbf{D} = \mathbf{O} $ | e e programme de la company br>La company de la company de |
|     | (c) Net Operating Expenditures<br>(subtract Line 7(b) from Line 7(a))                                  | , 1,41440                  | 1,414_40                                                                                                                                                                                                                           |
| 8.  | Cash on Hand at Close of<br>Reporting Period (from Line 27)                                            | <b>0.00</b>                |                                                                                                                                                                                                                                    |
| 9.  | Debts and Obligations Owed <b>TO</b><br>the Committee (Itemize all on<br>Schedule C and/or Schedule D) | 0.00                       |                                                                                                                                                                                                                                    |
| 10. | Debts and Obligations Owed <b>BY</b><br>the Committee (Itemize all on<br>Schedule C and/or Schedule D) | , , 0.00                   |                                                                                                                                                                                                                                    |