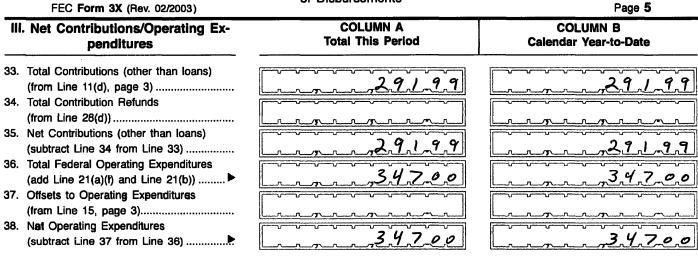

## **DETAILED SUMMARY PAGE**

of Disbursements

FEC Form 3X (Rev. 02/2003)

### II. Disbursements

(i) Federal Share .....

(ii) Non-Federal Share.....

21. Operating Expenditures: (a) Allocated Federal/Non-Federal Activity (from Schedule H4)

(b) Other Federal Operating

#### COLUMN A **Total This Period**

COLUMN B

Page 4

# Calendar Year-to-Date

| L      |
|--------|
|        |
|        |
|        |
|        |
|        |
| Lannan |

347.00

. •

|            | Expenditures                                                    | 34700                 |              |
|------------|-----------------------------------------------------------------|-----------------------|--------------|
|            | (c) Total Operating Expenditures                                |                       |              |
|            | (add 21(a)(i), (a)(ii), and (b)) 🕨                              | 34700                 |              |
| 22.        | Transfers to Affillated/Other Party                             |                       |              |
| 23.        | Committeea<br>Contributions to                                  |                       |              |
|            | Federal Candidates/Committees<br>and Other Political Committees |                       |              |
| 24.        | Independent Expenditures                                        |                       |              |
|            | (use Schedule E)                                                |                       |              |
| 25.        | Coordinated Party Expenditures                                  |                       |              |
|            | (2 U.S.C. §441a(d))<br>(use Schedule F)                         | Langer and the second | Lanna        |
|            |                                                                 |                       |              |
| 26.        | Loan Repayments Made                                            | L_r_r_r_r_r_r_r_      | l_r_r_n_r_r  |
| 77         | Loopo Modo                                                      |                       |              |
| 27.<br>28. | Loans Made<br>Refunds of Contributions To:                      | L_r_r_n_r_n_r         | L_r_r_r_r_r_ |
|            | (a) Individuals/Persons Other<br>Than Political Committees      |                       |              |
|            |                                                                 |                       |              |
|            | (b) Political Party Committees                                  |                       |              |
|            | (c) Other Political Committees                                  |                       |              |
|            | (such as PACs)                                                  |                       | <b>1</b>     |
|            |                                                                 |                       |              |
|            | (d) Total Contribution Refunds                                  |                       |              |
|            | (add Lines 28(a), (b), and (c)) ►                               | Langa and and         | Lana         |
| 00         | Other Dishurgements                                             |                       |              |
| 29.        | Other Disbursements                                             | Langer manager        | L_r_r_r_     |
| 30         | Federal Election Activity (2 U.S.C. §431(20))                   |                       |              |
| •••        | (a) Allocated Federal Election Activity                         |                       |              |
|            | (from Schedule H6)                                              |                       |              |
|            | (i) Federal Share                                               |                       | L_r_r_r_r_   |
|            |                                                                 |                       |              |
|            | (ii) "Levin" Share                                              | Lanaran               | Langer       |
|            | (b) Federal Election Activity Paid Entirely                     |                       |              |
|            | With Federal Funds                                              | L                     | L_r_r_r_r_   |
|            | (c) Total Federal Election Activity (add                        |                       |              |
|            | Lines 30(a)(i), 30(a)(ii) and 30(b))►                           | L_r_n_r_r_r_r_r_l     | L_r_r_r_     |
| 31.        | Total Disbursements (add Lines 21(c), 22,                       |                       | , <u></u>    |
|            | 23, 24, 25, 26, 27, 28(d), 29 and 30(c))                        | 34700                 |              |
|            |                                                                 | L_r_r_r_r_r_r_r_r_    | L            |

32. Total Federal Disbursements (subtract Line 21(a)(ii) and Line 30(a)(ii) from Line 31).....

FE6AN026

nter**i** 