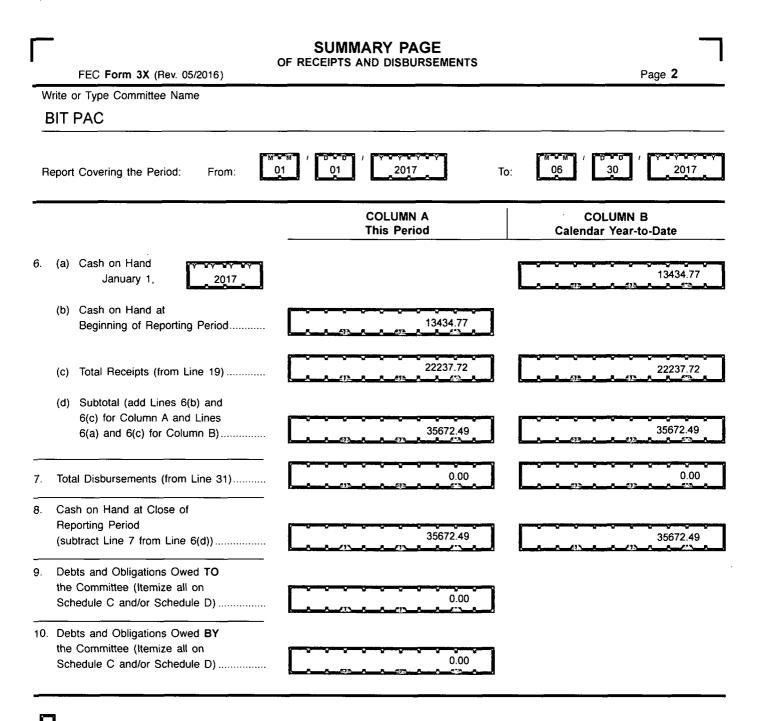

#### For further information contact:

Federal Election Commission 999 E Street, NW Washington, DC 20463

Toll Free 800-424-9530 Local 202-694-1100

|     | DE<br>FEC Form 3X (Rev. 05/2016)                                                                          | TAILED SUMMARY PAGE<br>of Receipts | Page 3                            |
|-----|-----------------------------------------------------------------------------------------------------------|------------------------------------|-----------------------------------|
| W   | rite or Type Committee Name                                                                               |                                    |                                   |
| В   | IT PAC                                                                                                    |                                    |                                   |
| Re  | eport Covering the Period: From: 01                                                                       | , DYD, YYYYY<br>01, 2017           | То: 06 / 30 / 2017                |
|     | I. Receipts                                                                                               | COLUMN A<br>Total This Period      | COLUMN B<br>Calendar Year-to-Date |
| 11. | Contributions (other than loans) From:<br>(a) Individuals/Persons Other<br>Than Political Committees      |                                    |                                   |
|     | (i) Itemized (use Schedule A)                                                                             |                                    |                                   |
|     | (ii) Unitemized<br>(iii) TOTAL (add                                                                       |                                    | 0.00<br><u></u>                   |
|     | Lines 11(a)(i) and (ii)▶                                                                                  | 0.00                               |                                   |
|     | <ul> <li>(b) Political Party Committees</li> <li>(c) Other Political Committees (such as PACs)</li> </ul> | 0.00<br>0.00<br>0.00               | 0.00                              |
|     | (d) Total Contributions (add Lines<br>11(a)(iii), (b), and (c)) (Carry                                    | 0.00                               |                                   |
| 12. | Totals to Line 33, page 5)<br>Transfers From Affiliated/Other<br>Party Committees                         | 0.00                               | 0.00                              |
| 13. | All Loans Received                                                                                        |                                    |                                   |
|     | Loan Repayments Received<br>Offsets To Operating Expenditures                                             | 0.00                               |                                   |
| 16. | (Refunds, Rebates, etc.)<br>(Carry Totals to Line 37, page 5)<br>Refunds of Contributions Made            | 0.00                               | 0.00                              |
| 17  | to Federal Candidates and Other<br>Political Committees<br>Other Federal Receipts                         | 0.00                               | 0.00                              |
|     | (Dividends, Interest, etc.)<br>Transfers from Non-Federal and Levin Funds                                 | 22237.72                           | 22237.72                          |
|     | (a) Non-Federal Account<br>(from Schedule H3)                                                             | 0.00                               |                                   |
|     | (b) Levin Funds (from Schedule H5)                                                                        | 0.00                               | 0.00                              |
|     | (c) Total Transfers (add 18(a) and 18(b))                                                                 |                                    | 0.00                              |
| 19. | Total Receipts (add Lines 11(d),                                                                          |                                    |                                   |
|     | 12, 13, 14, 15, 16, 17, and 18(c))▶                                                                       |                                    |                                   |
| 20. | Total Federal Receipts<br>(subtract Line 18(c) from Line 19)▶                                             | 22237.72                           | 22237.72                          |