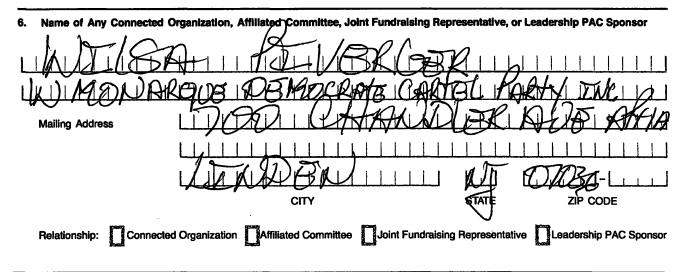

**Committees Participating in Joint Fundraise** 

FEC ID number C 1. FEC ID number 2. FEC ID number 3. FEC ID number 4. 07:15Pm

M

5.

Write or Type Committee Name

7. Custodian of Records: Identify by name, address (phone number -- optional) and position of the person in possession of committee books and records.