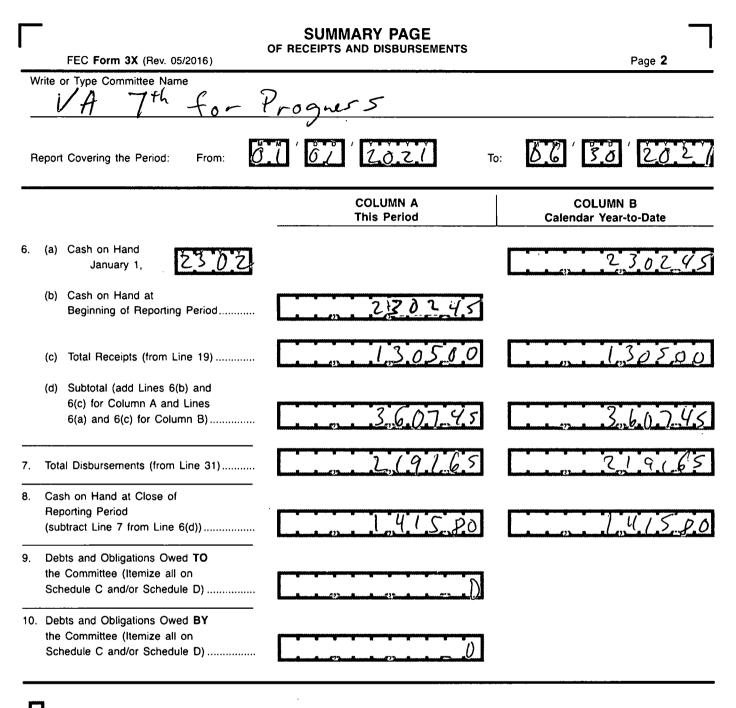

#### DETAILED SUMMARY PAGE

of Receipts

FEC Form 3X (Rev. 05/2016)

Write or Type Committee Name

Report Covering the Period: From: To: COLUMN B COLUMN A I. Receipts Calendar Year-to-Date **Total This Period** 11. Contributions (other than loans) From: (a) Individuals/Persons Other Than Political Committees (i) Itemized (use Schedule A)..... (ii) Unitemized ..... (iii) TOTAL (add Lines 11(a)(i) and (ii).....▶ (b) Political Party Committees ..... (c) Other Political Committees (such as PACs)..... (d) Total Contributions (add Lines 11(a)(iii), (b), and (c)) (Carry δ DO Totals to Line 33, page 5) ...... ð 0 12. Transfers From Affiliated/Other Party Committees..... 13. All Loans Received ..... 14. Loan Repayments Received..... 15. Offsets To Operating Expenditures (Refunds, Rebates, etc.) (Carry Totals to Line 37, page 5)..... 16. Refunds of Contributions Made to Federal Candidates and Other Political Committees..... 17. Other Federal Receipts (Dividends, Interest, etc.)..... 18. Transfers from Non-Federal and Levin Funds (a) Non-Federal Account (from Schedule H3) ..... (b) Levin Funds (from Schedule H5) ...... (c) Total Transfers (add 18(a) and 18(b)) ... 19. Total Receipts (add Lines 11(d), 3.0. 12, 13, 14, 15, 16, 17, and 18(c))...... 00 20. Total Federal Receipts (subtract Line 18(c) from Line 19) ......▶ ŊŇ U