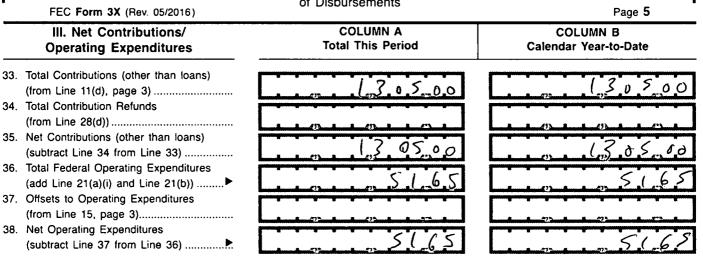

#### DETAILED SUMMARY PAGE

of Receipts

FEC Form 3X (Rev. 05/2016)

Write or Type Committee Name

Report Covering the Period: From: To: COLUMN B COLUMN A I. Receipts Calendar Year-to-Date **Total This Period** 11. Contributions (other than loans) From: (a) Individuals/Persons Other Than Political Committees (i) Itemized (use Schedule A)..... (ii) Unitemized ..... (iii) TOTAL (add Lines 11(a)(i) and (ii).....▶ (b) Political Party Committees ..... (c) Other Political Committees (such as PACs)..... (d) Total Contributions (add Lines 11(a)(iii), (b), and (c)) (Carry δ DO Totals to Line 33, page 5) ...... ð 0 12. Transfers From Affiliated/Other Party Committees..... 13. All Loans Received ..... 14. Loan Repayments Received..... 15. Offsets To Operating Expenditures (Refunds, Rebates, etc.) (Carry Totals to Line 37, page 5)..... 16. Refunds of Contributions Made to Federal Candidates and Other Political Committees..... 17. Other Federal Receipts (Dividends, Interest, etc.)..... 18. Transfers from Non-Federal and Levin Funds (a) Non-Federal Account (from Schedule H3) ..... (b) Levin Funds (from Schedule H5) ...... (c) Total Transfers (add 18(a) and 18(b)) ... 19. Total Receipts (add Lines 11(d), 3.0. 12, 13, 14, 15, 16, 17, and 18(c))...... 00 20. Total Federal Receipts (subtract Line 18(c) from Line 19) ......▶ ŊŇ U

### COLUMN A otal This Perio

COLUMN B alendar Year-to-Date

|           | II. Disbursements                                                                                | Total This Period                      | Calendar Year-to-Date                                         |
|-----------|--------------------------------------------------------------------------------------------------|----------------------------------------|---------------------------------------------------------------|
| 21.       | Operating Expenditures: –<br>(a) Allocated Federal/Non-Federal<br>Activity (from Schedule H4)    |                                        |                                                               |
|           | (i) Federal Share                                                                                |                                        |                                                               |
|           |                                                                                                  |                                        |                                                               |
|           | (ii) Non-Federal Share                                                                           |                                        | (J)                                                           |
|           | (b) Other Federal Operating                                                                      | $\leq 1 c E$                           |                                                               |
|           | Expenditures                                                                                     | 5 (.0.2                                | ولي ا (                                                       |
|           | (c) Total Operating Expenditures                                                                 |                                        |                                                               |
| 22        | (add 21(a)(i), (a)(ii), and (b))                                                                 |                                        |                                                               |
| 22.       | Committees                                                                                       |                                        |                                                               |
| 23.       | Contributions to                                                                                 | ()()()()                               | <u> </u>                                                      |
|           | Federal Candidates/Committees<br>and Other Political Committees                                  |                                        |                                                               |
| 24.       | Independent Expenditures                                                                         | ······································ |                                                               |
|           | (use Schedule E)<br>Coordinated Party Expenditures<br>(52 U.S.C. § 30116(d))<br>(use Schedule F) |                                        |                                                               |
| 25.       | (52 U.S.C. § 30116(d))                                                                           |                                        |                                                               |
|           | (use Schedule F)                                                                                 |                                        |                                                               |
|           | i                                                                                                |                                        |                                                               |
| 26.       | Loan Repayments Made                                                                             |                                        |                                                               |
|           |                                                                                                  |                                        |                                                               |
| 27.<br>28 | Loans Made<br>Refunds of Contributions To:                                                       |                                        |                                                               |
| _0.       | (a) Individuals/Persons Other                                                                    |                                        |                                                               |
|           | Than Political Committees                                                                        | ()                                     | ······································                        |
|           | (b) Delitical Party Committees                                                                   |                                        |                                                               |
|           | <ul><li>(b) Political Party Committees</li><li>(c) Other Political Committees</li></ul>          |                                        | 1 () 1 () 1 () 1 ()                                           |
|           | (such as PACs)                                                                                   |                                        |                                                               |
|           | (d) Total Contribution Refunds                                                                   |                                        |                                                               |
|           | (add Lines 28(a), (b), and (c))                                                                  |                                        |                                                               |
|           |                                                                                                  |                                        |                                                               |
| 29.       | Other Disbursements (Including                                                                   |                                        |                                                               |
|           | Non-Federal Donations)                                                                           | 2,140,00                               | 21400                                                         |
|           |                                                                                                  |                                        |                                                               |
| 30.       | Federal Election Activity (52 U.S.C. § 30101(20                                                  | )))                                    |                                                               |
|           | (a) Allocated Federal Election Activity                                                          |                                        |                                                               |
|           | (from Schedule H6)                                                                               |                                        |                                                               |
|           | (i) Federal Share                                                                                |                                        |                                                               |
|           |                                                                                                  |                                        | · · · · · · · · · · · · · · · · · · ·                         |
|           | <ul><li>(ii) "Levin" Share</li><li>(b) Federal Election Activity Paid</li></ul>                  |                                        |                                                               |
|           | Entirely With Federal Funds                                                                      |                                        |                                                               |
|           | (c) Total Federal Election Activity (add                                                         |                                        | A                                                             |
|           | Lines 30(a)(i), 30(a)(ii) and 30(b))                                                             |                                        |                                                               |
|           |                                                                                                  |                                        |                                                               |
| <b>.</b>  | Total Disbursements (add Lines 21(c), 22,                                                        |                                        |                                                               |
| 31        |                                                                                                  |                                        | 2 4 0 4 1                                                     |
| 31.       | 23. 24. 25. 26. 27. 28(d) 29 and 30(c))                                                          | 117162                                 |                                                               |
| 31.       | 23, 24, 25, 26, 27, 28(d), 29 and 30(c))                                                         |                                        | Construction of American Construction (American Construction) |
|           | 23, 24, 25, 26, 27, 28(d), 29 and 30(c))<br>Total Federal Disbursements                          |                                        |                                                               |
|           |                                                                                                  |                                        |                                                               |
|           | Total Federal Disbursements                                                                      | 7 1 9 / 65                             | 21916                                                         |