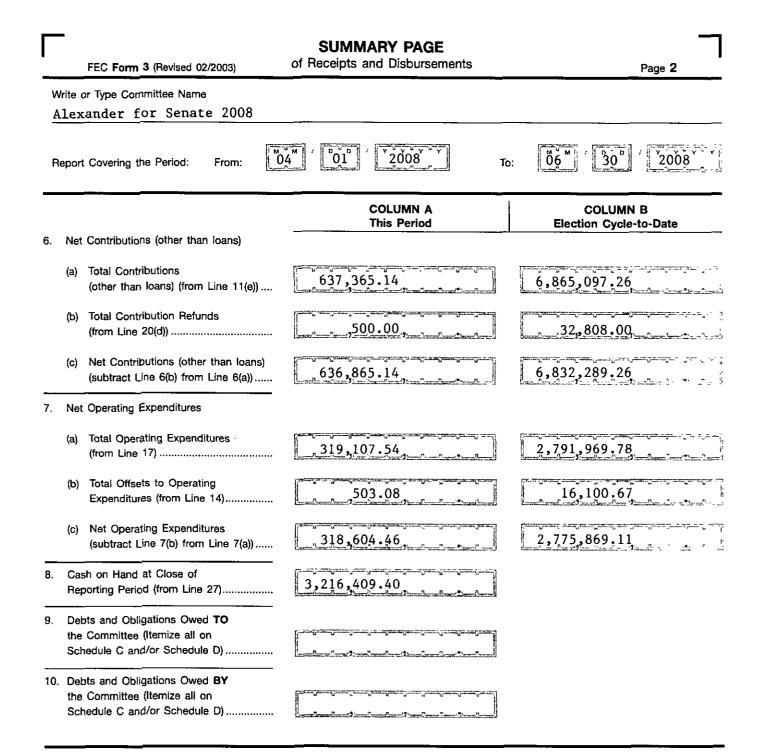

| FEC<br>FORM 3                                 | REPOR<br>AND DIS<br>For An A       |                                | MEN                 |                                                                                                                                                                                                                                                                                                                                                                                                                                                                                                                                                                                                                                                                                                                                                                                                                                                                                                                                                                                                                                                                                                                                                                                                                                                                                                                                                                                                                                                                                                                                                                                                                                                                                                                                                                                                                                                                                                                                                                                                                                                                                                                                |      |                                               | 550757<br>08 JUL 1<br>9 Use Only | Y OS THE SEMATE<br>5 PH 5:47 |
|-----------------------------------------------|------------------------------------|--------------------------------|---------------------|--------------------------------------------------------------------------------------------------------------------------------------------------------------------------------------------------------------------------------------------------------------------------------------------------------------------------------------------------------------------------------------------------------------------------------------------------------------------------------------------------------------------------------------------------------------------------------------------------------------------------------------------------------------------------------------------------------------------------------------------------------------------------------------------------------------------------------------------------------------------------------------------------------------------------------------------------------------------------------------------------------------------------------------------------------------------------------------------------------------------------------------------------------------------------------------------------------------------------------------------------------------------------------------------------------------------------------------------------------------------------------------------------------------------------------------------------------------------------------------------------------------------------------------------------------------------------------------------------------------------------------------------------------------------------------------------------------------------------------------------------------------------------------------------------------------------------------------------------------------------------------------------------------------------------------------------------------------------------------------------------------------------------------------------------------------------------------------------------------------------------------|------|-----------------------------------------------|----------------------------------|------------------------------|
| 1. NAME OF<br>COMMITTEE (in                   | USE FEC MAIL<br>full) OR TYPE OR P | <b>-</b>                       | xample: If the line | yping, type<br>es                                                                                                                                                                                                                                                                                                                                                                                                                                                                                                                                                                                                                                                                                                                                                                                                                                                                                                                                                                                                                                                                                                                                                                                                                                                                                                                                                                                                                                                                                                                                                                                                                                                                                                                                                                                                                                                                                                                                                                                                                                                                                                              |      |                                               |                                  |                              |
| Alexander for Ser                             | and street) [228 South V           | Vashington St.,S               |                     |                                                                                                                                                                                                                                                                                                                                                                                                                                                                                                                                                                                                                                                                                                                                                                                                                                                                                                                                                                                                                                                                                                                                                                                                                                                                                                                                                                                                                                                                                                                                                                                                                                                                                                                                                                                                                                                                                                                                                                                                                                                                                                                                |      |                                               |                                  |                              |
|                                               | ATION NUMBER                       | CITY A<br>3. IS THIS<br>REPORT | X                   | NEW<br>(N) OR                                                                                                                                                                                                                                                                                                                                                                                                                                                                                                                                                                                                                                                                                                                                                                                                                                                                                                                                                                                                                                                                                                                                                                                                                                                                                                                                                                                                                                                                                                                                                                                                                                                                                                                                                                                                                                                                                                                                                                                                                                                                                                                  | STAT |                                               | ZIP CODE<br>STATE                |                              |
| July 15                                       |                                    | Election or                    | Primar<br>Conve     | Report for the (12P) (12P) (12C) (12 |      | General (12G)<br>Special (12S)                | in the<br>State of               | ecial (30S)                  |
| Termin                                        | ation Report (TER)                 | Election on                    |                     |                                                                                                                                                                                                                                                                                                                                                                                                                                                                                                                                                                                                                                                                                                                                                                                                                                                                                                                                                                                                                                                                                                                                                                                                                                                                                                                                                                                                                                                                                                                                                                                                                                                                                                                                                                                                                                                                                                                                                                                                                                                                                                                                |      | n german, rywrafiann<br>Admer 2010 frynn 1995 | in the<br>State of               |                              |
| Type or Print Name o<br>Signature of Treasure | 1.1                                | avis<br>A. Lla                 | 1                   | elief it is true,                                                                                                                                                                                                                                                                                                                                                                                                                                                                                                                                                                                                                                                                                                                                                                                                                                                                                                                                                                                                                                                                                                                                                                                                                                                                                                                                                                                                                                                                                                                                                                                                                                                                                                                                                                                                                                                                                                                                                                                                                                                                                                              | Date | d complete.                                   | anterna hannata                  | 2 0 0 8<br>S.C 437g.         |
| Office<br>Use<br>Only                         |                                    |                                |                     |                                                                                                                                                                                                                                                                                                                                                                                                                                                                                                                                                                                                                                                                                                                                                                                                                                                                                                                                                                                                                                                                                                                                                                                                                                                                                                                                                                                                                                                                                                                                                                                                                                                                                                                                                                                                                                                                                                                                                                                                                                                                                                                                |      |                                               | EC FORM                          |                              |