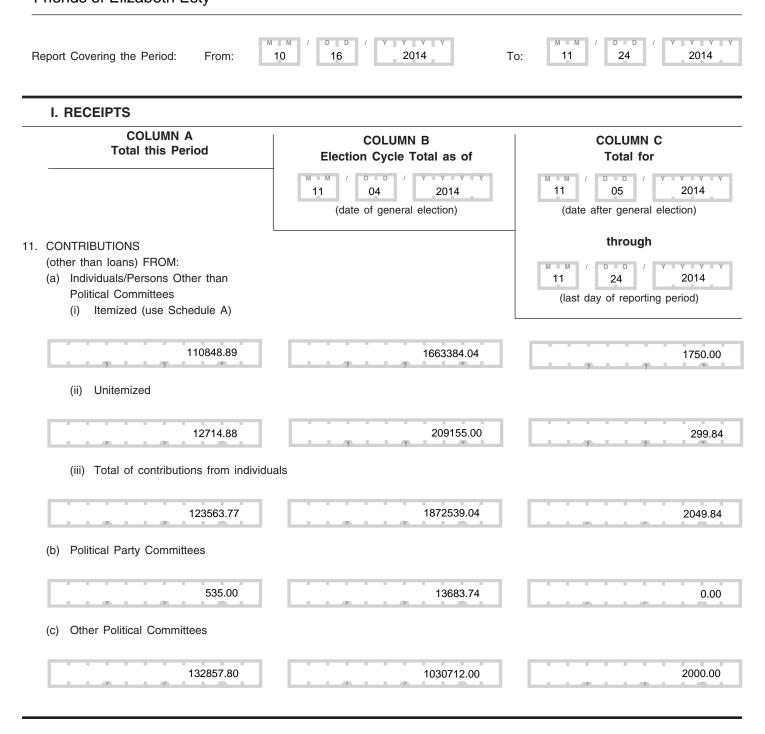

# POST-ELECTION DETAILED SUMMARY PAGE

Report of Receipts and Disbursements

|     | FEC Form 3 (Revised 1/01)                         |                                                                                                   | PAGE 4 / 214                                                                                                                  |  |
|-----|---------------------------------------------------|---------------------------------------------------------------------------------------------------|-------------------------------------------------------------------------------------------------------------------------------|--|
|     | COLUMN A<br>Total this Period                     | COLUMN B<br>Election Cycle Total as of *<br>(date of general election)<br>(* See page 5 for date) | COLUMN C<br>Total for * (date after general election)<br>through * (last day of reporting period)<br>(* See page 5 for dates) |  |
|     | (d) The Candidate                                 |                                                                                                   |                                                                                                                               |  |
|     | 0.00                                              | 0.00                                                                                              | 0.00                                                                                                                          |  |
|     | (e) TOTAL CONTRIBUTIONS (other than lo            | ans) (add Lines 11(a)(iii), (b), (c) and (d))                                                     |                                                                                                                               |  |
|     | 256956.57                                         | 2916934.78                                                                                        | 4049.84                                                                                                                       |  |
| 12. | TRANSFERS FROM OTHER AUTHORIZED                   | COMMITTEES                                                                                        |                                                                                                                               |  |
|     | 0.00                                              | 0.00                                                                                              | 0.00                                                                                                                          |  |
| 13. | LOANS:<br>(a) Made or Guaranteed by the Candidate |                                                                                                   |                                                                                                                               |  |
|     | 0.00                                              | 0.00                                                                                              | 0.00                                                                                                                          |  |
|     | (b) All Other Loans                               |                                                                                                   |                                                                                                                               |  |
|     | 0.00                                              | 0.00                                                                                              | 0.00                                                                                                                          |  |
|     | (c) TOTAL LOANS (add Lines 13(a) and (b))         |                                                                                                   |                                                                                                                               |  |
|     | 0.00                                              | 0.00                                                                                              | 0.00                                                                                                                          |  |
| 14. | OFFSETS TO OPERATING EXPENDITURES                 | G (Refunds, rebates, etc.)                                                                        |                                                                                                                               |  |
|     | 605.43                                            | 53660.00                                                                                          | 605.43                                                                                                                        |  |
| 15. | OTHER RECEIPTS (Dividends, Interest, etc.)        |                                                                                                   |                                                                                                                               |  |
|     | 0.30                                              | 12.40                                                                                             | 0.00                                                                                                                          |  |
| 16. | TOTAL RECEIPTS (add 11(e), 12, 13(c), 14          | and 15)                                                                                           |                                                                                                                               |  |
|     | 257562.30                                         | 2970607.18                                                                                        | 4655.27                                                                                                                       |  |