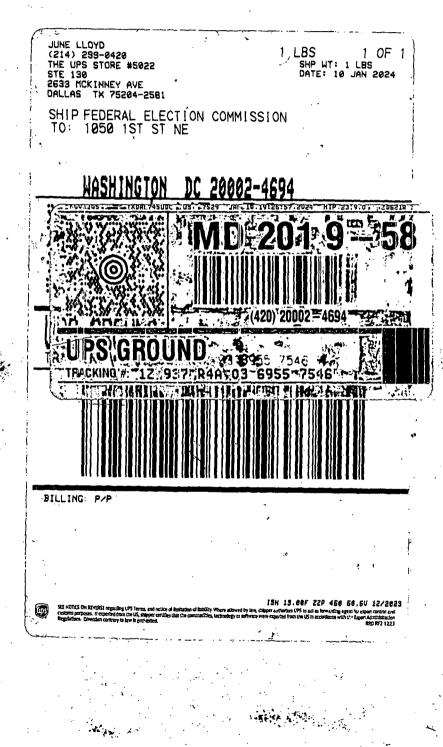

**BROBITY** 

c shipments, the maximum weight is 70 lbs. For international shipments, the maximum weight is 4 lbs.