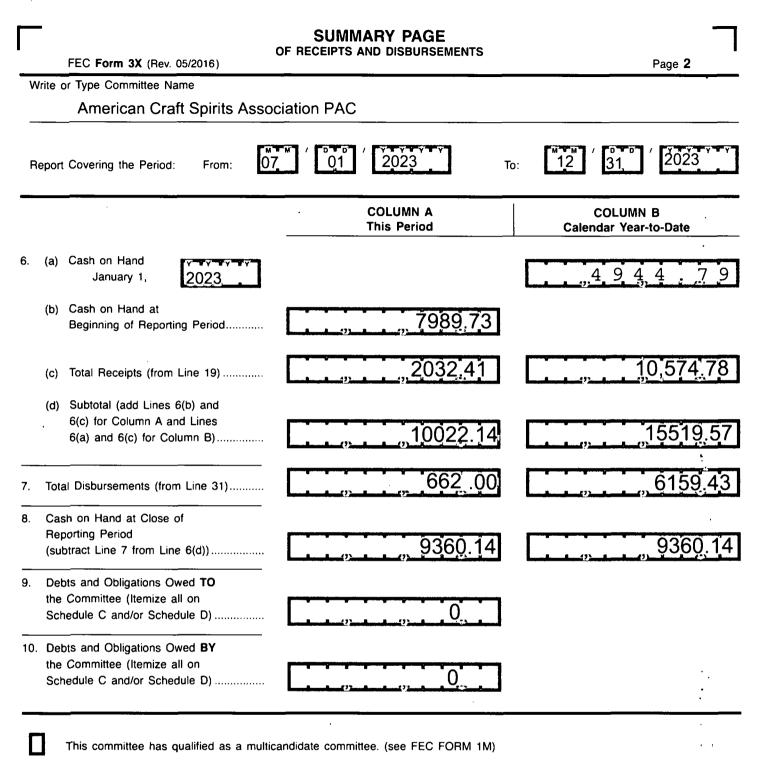

| FEC<br>FORM 3X                                                                                                                                                                                                                                                                                                                                                                                                                                                                                                                                                                                                                                                                                                                                                                                                                                                                                                                                                                                                                                                                                                                                                                                                                                                                                                                                                                                                                                                                                                                                                                                                                                                                                                                                                                                                                                                                                                                                                                                                                                                                                                                                                                                                                                                                                                                                                                                                                    | REPORT OF<br>AND DISBUF<br>For Other Than An Au                                                                                                                                | RSEMENTS                                       | RECEIVE<br>FEC MALLOF<br>2024 JAN 31 A<br>Office Us | 10:21                                                                                                                                                            |
|-----------------------------------------------------------------------------------------------------------------------------------------------------------------------------------------------------------------------------------------------------------------------------------------------------------------------------------------------------------------------------------------------------------------------------------------------------------------------------------------------------------------------------------------------------------------------------------------------------------------------------------------------------------------------------------------------------------------------------------------------------------------------------------------------------------------------------------------------------------------------------------------------------------------------------------------------------------------------------------------------------------------------------------------------------------------------------------------------------------------------------------------------------------------------------------------------------------------------------------------------------------------------------------------------------------------------------------------------------------------------------------------------------------------------------------------------------------------------------------------------------------------------------------------------------------------------------------------------------------------------------------------------------------------------------------------------------------------------------------------------------------------------------------------------------------------------------------------------------------------------------------------------------------------------------------------------------------------------------------------------------------------------------------------------------------------------------------------------------------------------------------------------------------------------------------------------------------------------------------------------------------------------------------------------------------------------------------------------------------------------------------------------------------------------------------|--------------------------------------------------------------------------------------------------------------------------------------------------------------------------------|------------------------------------------------|-----------------------------------------------------|------------------------------------------------------------------------------------------------------------------------------------------------------------------|
| 1. NAME OF<br>COMMITTEE (in full)                                                                                                                                                                                                                                                                                                                                                                                                                                                                                                                                                                                                                                                                                                                                                                                                                                                                                                                                                                                                                                                                                                                                                                                                                                                                                                                                                                                                                                                                                                                                                                                                                                                                                                                                                                                                                                                                                                                                                                                                                                                                                                                                                                                                                                                                                                                                                                                                 | TYPE OR PRINT ▼                                                                                                                                                                | Example: If typing, type over the lines.       | 12FE4M5                                             | ·                                                                                                                                                                |
| American Craft Spiri                                                                                                                                                                                                                                                                                                                                                                                                                                                                                                                                                                                                                                                                                                                                                                                                                                                                                                                                                                                                                                                                                                                                                                                                                                                                                                                                                                                                                                                                                                                                                                                                                                                                                                                                                                                                                                                                                                                                                                                                                                                                                                                                                                                                                                                                                                                                                                                                              | ts Association PAC                                                                                                                                                             |                                                |                                                     | <u></u>                                                                                                                                                          |
|                                                                                                                                                                                                                                                                                                                                                                                                                                                                                                                                                                                                                                                                                                                                                                                                                                                                                                                                                                                                                                                                                                                                                                                                                                                                                                                                                                                                                                                                                                                                                                                                                                                                                                                                                                                                                                                                                                                                                                                                                                                                                                                                                                                                                                                                                                                                                                                                                                   |                                                                                                                                                                                |                                                |                                                     |                                                                                                                                                                  |
| ADDRESS (number and street)                                                                                                                                                                                                                                                                                                                                                                                                                                                                                                                                                                                                                                                                                                                                                                                                                                                                                                                                                                                                                                                                                                                                                                                                                                                                                                                                                                                                                                                                                                                                                                                                                                                                                                                                                                                                                                                                                                                                                                                                                                                                                                                                                                                                                                                                                                                                                                                                       |                                                                                                                                                                                | 7,0,,,,,,,,,,,,                                |                                                     |                                                                                                                                                                  |
| Check if different<br>than previously<br>reported. (ACC)                                                                                                                                                                                                                                                                                                                                                                                                                                                                                                                                                                                                                                                                                                                                                                                                                                                                                                                                                                                                                                                                                                                                                                                                                                                                                                                                                                                                                                                                                                                                                                                                                                                                                                                                                                                                                                                                                                                                                                                                                                                                                                                                                                                                                                                                                                                                                                          | 0,a,k,t,o,n,,,,                                                                                                                                                                | <u></u>                                        | [V <sub>1</sub> A] [2 <sub>1</sub> 2 <sub>1</sub> 1 | <br>2_4]-[]                                                                                                                                                      |
| 2. FEC IDENTIFICATION                                                                                                                                                                                                                                                                                                                                                                                                                                                                                                                                                                                                                                                                                                                                                                                                                                                                                                                                                                                                                                                                                                                                                                                                                                                                                                                                                                                                                                                                                                                                                                                                                                                                                                                                                                                                                                                                                                                                                                                                                                                                                                                                                                                                                                                                                                                                                                                                             |                                                                                                                                                                                | ITY 🔺                                          | STATE A                                             |                                                                                                                                                                  |
| <b>C</b> C006714                                                                                                                                                                                                                                                                                                                                                                                                                                                                                                                                                                                                                                                                                                                                                                                                                                                                                                                                                                                                                                                                                                                                                                                                                                                                                                                                                                                                                                                                                                                                                                                                                                                                                                                                                                                                                                                                                                                                                                                                                                                                                                                                                                                                                                                                                                                                                                                                                  |                                                                                                                                                                                | IS THIS V NEW<br>REPORT V (N) OR               | AMENDED<br>(A)                                      |                                                                                                                                                                  |
| 4. TYPE OF REPORT<br>(Choose One)<br>(a) Quarterly Reports:<br>(b) Quarterly Report<br>(c) Quarterly Repo | (Q1)<br>(Q1)<br>(Q2)<br>(Q2)<br>(Q2)<br>(Q2)<br>(Q3)<br>(YE)<br>(d) 30-Day<br>POST-Election<br>Report for the:<br>(d) 30-Day<br>POST-Election<br>Report for the:<br>(d) 30-Day | Primary (12P)<br>Convention (12C)              | ) Sep 20 (M9)                                       | Nov 20 (M11)<br>(Non-Election<br>Year Only)<br>Dec 20 (M12)<br>(Non-Election<br>Year Only)<br>Jan 31 (YE)<br>Runoff (12R)<br>in the<br>State of<br>Special (30S) |
| E Termination Rep<br>(TER)                                                                                                                                                                                                                                                                                                                                                                                                                                                                                                                                                                                                                                                                                                                                                                                                                                                                                                                                                                                                                                                                                                                                                                                                                                                                                                                                                                                                                                                                                                                                                                                                                                                                                                                                                                                                                                                                                                                                                                                                                                                                                                                                                                                                                                                                                                                                                                                                        |                                                                                                                                                                                | ion on                                         | Ý - Y - Y - Y                                       | in the State of                                                                                                                                                  |
| Type or Print Name of Treas                                                                                                                                                                                                                                                                                                                                                                                                                                                                                                                                                                                                                                                                                                                                                                                                                                                                                                                                                                                                                                                                                                                                                                                                                                                                                                                                                                                                                                                                                                                                                                                                                                                                                                                                                                                                                                                                                                                                                                                                                                                                                                                                                                                                                                                                                                                                                                                                       | urer Jordan Cotton                                                                                                                                                             | through 12<br>of my knowledge and belief it is | true, correct and complet                           | 23<br>le.<br>)° ′ 2024 ′ ′                                                                                                                                       |
| NOTE: Submission of false, en<br>Office<br>Use<br>Only                                                                                                                                                                                                                                                                                                                                                                                                                                                                                                                                                                                                                                                                                                                                                                                                                                                                                                                                                                                                                                                                                                                                                                                                                                                                                                                                                                                                                                                                                                                                                                                                                                                                                                                                                                                                                                                                                                                                                                                                                                                                                                                                                                                                                                                                                                                                                                            | roneous, or incomplete informati                                                                                                                                               | on may subject the person signing              | FEC                                                 | es of 52 U.S.C. § 30109<br>FORM 3X<br>Rev. 05/2016                                                                                                               |