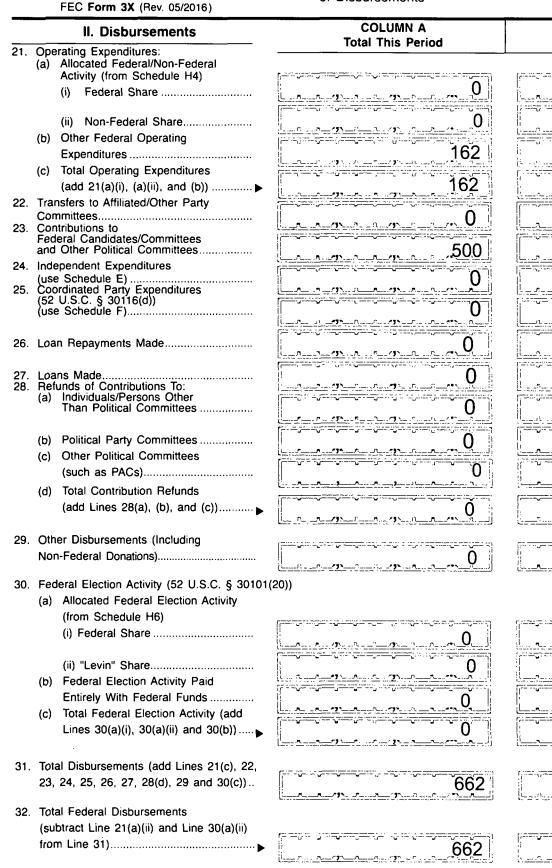

| FEC<br>FORM 3X                                                                                                                                                                                                                                                                                                                                                                                                                                                                                                                                                                                                                                                                                                                                                                                                                                                                                                                                                                                                                                                                                                                                                                                                                                                                                                                                                                                                                                                                                                                                                                                                                                                                                                                                                                                                                                                                                                                                                                                                                                                                                                                                                                                                                                                                                                                                                                                                                    | REPORT OF<br>AND DISBUF<br>For Other Than An Au                                                                                                                                | RSEMENTS                                       | RECEIVE<br>FEC MALLOF<br>2024 JAN 31 A<br>Office Us | 10:21                                                                                                                                                            |
|-----------------------------------------------------------------------------------------------------------------------------------------------------------------------------------------------------------------------------------------------------------------------------------------------------------------------------------------------------------------------------------------------------------------------------------------------------------------------------------------------------------------------------------------------------------------------------------------------------------------------------------------------------------------------------------------------------------------------------------------------------------------------------------------------------------------------------------------------------------------------------------------------------------------------------------------------------------------------------------------------------------------------------------------------------------------------------------------------------------------------------------------------------------------------------------------------------------------------------------------------------------------------------------------------------------------------------------------------------------------------------------------------------------------------------------------------------------------------------------------------------------------------------------------------------------------------------------------------------------------------------------------------------------------------------------------------------------------------------------------------------------------------------------------------------------------------------------------------------------------------------------------------------------------------------------------------------------------------------------------------------------------------------------------------------------------------------------------------------------------------------------------------------------------------------------------------------------------------------------------------------------------------------------------------------------------------------------------------------------------------------------------------------------------------------------|--------------------------------------------------------------------------------------------------------------------------------------------------------------------------------|------------------------------------------------|-----------------------------------------------------|------------------------------------------------------------------------------------------------------------------------------------------------------------------|
| 1. NAME OF<br>COMMITTEE (in full)                                                                                                                                                                                                                                                                                                                                                                                                                                                                                                                                                                                                                                                                                                                                                                                                                                                                                                                                                                                                                                                                                                                                                                                                                                                                                                                                                                                                                                                                                                                                                                                                                                                                                                                                                                                                                                                                                                                                                                                                                                                                                                                                                                                                                                                                                                                                                                                                 | TYPE OR PRINT ▼                                                                                                                                                                | Example: If typing, type over the lines.       | 12FE4M5                                             | ·                                                                                                                                                                |
| American Craft Spiri                                                                                                                                                                                                                                                                                                                                                                                                                                                                                                                                                                                                                                                                                                                                                                                                                                                                                                                                                                                                                                                                                                                                                                                                                                                                                                                                                                                                                                                                                                                                                                                                                                                                                                                                                                                                                                                                                                                                                                                                                                                                                                                                                                                                                                                                                                                                                                                                              | ts Association PAC                                                                                                                                                             |                                                |                                                     | <u></u>                                                                                                                                                          |
|                                                                                                                                                                                                                                                                                                                                                                                                                                                                                                                                                                                                                                                                                                                                                                                                                                                                                                                                                                                                                                                                                                                                                                                                                                                                                                                                                                                                                                                                                                                                                                                                                                                                                                                                                                                                                                                                                                                                                                                                                                                                                                                                                                                                                                                                                                                                                                                                                                   |                                                                                                                                                                                |                                                |                                                     |                                                                                                                                                                  |
| ADDRESS (number and street)                                                                                                                                                                                                                                                                                                                                                                                                                                                                                                                                                                                                                                                                                                                                                                                                                                                                                                                                                                                                                                                                                                                                                                                                                                                                                                                                                                                                                                                                                                                                                                                                                                                                                                                                                                                                                                                                                                                                                                                                                                                                                                                                                                                                                                                                                                                                                                                                       |                                                                                                                                                                                | 7,0,,,,,,,,,,,,                                |                                                     |                                                                                                                                                                  |
| Check if different<br>than previously<br>reported. (ACC)                                                                                                                                                                                                                                                                                                                                                                                                                                                                                                                                                                                                                                                                                                                                                                                                                                                                                                                                                                                                                                                                                                                                                                                                                                                                                                                                                                                                                                                                                                                                                                                                                                                                                                                                                                                                                                                                                                                                                                                                                                                                                                                                                                                                                                                                                                                                                                          | 0,a,k,t,o,n,,,,                                                                                                                                                                | <u></u>                                        | [V <sub>1</sub> A] [2 <sub>1</sub> 2 <sub>1</sub> 1 | <br>2_4]-[]                                                                                                                                                      |
| 2. FEC IDENTIFICATION                                                                                                                                                                                                                                                                                                                                                                                                                                                                                                                                                                                                                                                                                                                                                                                                                                                                                                                                                                                                                                                                                                                                                                                                                                                                                                                                                                                                                                                                                                                                                                                                                                                                                                                                                                                                                                                                                                                                                                                                                                                                                                                                                                                                                                                                                                                                                                                                             |                                                                                                                                                                                | ITY 🔺                                          | STATE A                                             |                                                                                                                                                                  |
| <b>C</b> C006714                                                                                                                                                                                                                                                                                                                                                                                                                                                                                                                                                                                                                                                                                                                                                                                                                                                                                                                                                                                                                                                                                                                                                                                                                                                                                                                                                                                                                                                                                                                                                                                                                                                                                                                                                                                                                                                                                                                                                                                                                                                                                                                                                                                                                                                                                                                                                                                                                  |                                                                                                                                                                                | IS THIS V NEW<br>REPORT V (N) OR               | AMENDED<br>(A)                                      |                                                                                                                                                                  |
| 4. TYPE OF REPORT<br>(Choose One)<br>(a) Quarterly Reports:<br>(b) Quarterly Report<br>(c) Quarterly Repo | (Q1)<br>(Q1)<br>(Q2)<br>(Q2)<br>(Q2)<br>(Q2)<br>(Q3)<br>(YE)<br>(d) 30-Day<br>POST-Election<br>Report for the:<br>(d) 30-Day<br>POST-Election<br>Report for the:<br>(d) 30-Day | Primary (12P)<br>Convention (12C)              | ) Sep 20 (M9)                                       | Nov 20 (M11)<br>(Non-Election<br>Year Only)<br>Dec 20 (M12)<br>(Non-Election<br>Year Only)<br>Jan 31 (YE)<br>Runoff (12R)<br>in the<br>State of<br>Special (30S) |
| E Termination Rep<br>(TER)                                                                                                                                                                                                                                                                                                                                                                                                                                                                                                                                                                                                                                                                                                                                                                                                                                                                                                                                                                                                                                                                                                                                                                                                                                                                                                                                                                                                                                                                                                                                                                                                                                                                                                                                                                                                                                                                                                                                                                                                                                                                                                                                                                                                                                                                                                                                                                                                        |                                                                                                                                                                                | ion on                                         | Ý - Y - Y - Y                                       | in the State of                                                                                                                                                  |
| Type or Print Name of Treas                                                                                                                                                                                                                                                                                                                                                                                                                                                                                                                                                                                                                                                                                                                                                                                                                                                                                                                                                                                                                                                                                                                                                                                                                                                                                                                                                                                                                                                                                                                                                                                                                                                                                                                                                                                                                                                                                                                                                                                                                                                                                                                                                                                                                                                                                                                                                                                                       | urer Jordan Cotton                                                                                                                                                             | through 12<br>of my knowledge and belief it is | true, correct and complet                           | 23<br>le.<br>)° ′ 2024 ′ ′                                                                                                                                       |
| NOTE: Submission of false, en<br>Office<br>Use<br>Only                                                                                                                                                                                                                                                                                                                                                                                                                                                                                                                                                                                                                                                                                                                                                                                                                                                                                                                                                                                                                                                                                                                                                                                                                                                                                                                                                                                                                                                                                                                                                                                                                                                                                                                                                                                                                                                                                                                                                                                                                                                                                                                                                                                                                                                                                                                                                                            | roneous, or incomplete informati                                                                                                                                               | on may subject the person signing              | FEC                                                 | es of 52 U.S.C. § 30109<br>FORM 3X<br>Rev. 05/2016                                                                                                               |