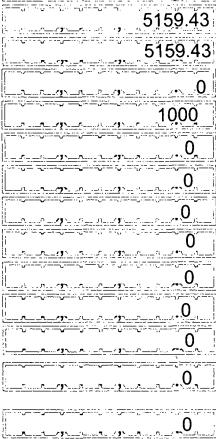

| FEC<br>FORM 3X                                                                                                                                                                                                                                                                                                                                                                                                                                                                                                                                                                                                                                                                                                                                                                                                                                                                                                                                                                                                                                                                                                                                                                                                                                                                                                                                                                                                                                                                                                                                                                                                                                                                                                                                                                                                                                                                                                                                                                                                                                                                                                                                                                                                                                                                                                                                                                                                                    | REPORT OF<br>AND DISBUF<br>For Other Than An Au                                                                                                                                | RSEMENTS                                       | RECEIVE<br>FEC MALLOF<br>2024 JAN 31 A<br>Office Us | 10:21                                                                                                                                                            |
|-----------------------------------------------------------------------------------------------------------------------------------------------------------------------------------------------------------------------------------------------------------------------------------------------------------------------------------------------------------------------------------------------------------------------------------------------------------------------------------------------------------------------------------------------------------------------------------------------------------------------------------------------------------------------------------------------------------------------------------------------------------------------------------------------------------------------------------------------------------------------------------------------------------------------------------------------------------------------------------------------------------------------------------------------------------------------------------------------------------------------------------------------------------------------------------------------------------------------------------------------------------------------------------------------------------------------------------------------------------------------------------------------------------------------------------------------------------------------------------------------------------------------------------------------------------------------------------------------------------------------------------------------------------------------------------------------------------------------------------------------------------------------------------------------------------------------------------------------------------------------------------------------------------------------------------------------------------------------------------------------------------------------------------------------------------------------------------------------------------------------------------------------------------------------------------------------------------------------------------------------------------------------------------------------------------------------------------------------------------------------------------------------------------------------------------|--------------------------------------------------------------------------------------------------------------------------------------------------------------------------------|------------------------------------------------|-----------------------------------------------------|------------------------------------------------------------------------------------------------------------------------------------------------------------------|
| 1. NAME OF<br>COMMITTEE (in full)                                                                                                                                                                                                                                                                                                                                                                                                                                                                                                                                                                                                                                                                                                                                                                                                                                                                                                                                                                                                                                                                                                                                                                                                                                                                                                                                                                                                                                                                                                                                                                                                                                                                                                                                                                                                                                                                                                                                                                                                                                                                                                                                                                                                                                                                                                                                                                                                 | TYPE OR PRINT ▼                                                                                                                                                                | Example: If typing, type over the lines.       | 12FE4M5                                             | ·                                                                                                                                                                |
| American Craft Spiri                                                                                                                                                                                                                                                                                                                                                                                                                                                                                                                                                                                                                                                                                                                                                                                                                                                                                                                                                                                                                                                                                                                                                                                                                                                                                                                                                                                                                                                                                                                                                                                                                                                                                                                                                                                                                                                                                                                                                                                                                                                                                                                                                                                                                                                                                                                                                                                                              | ts Association PAC                                                                                                                                                             |                                                |                                                     | <u></u>                                                                                                                                                          |
|                                                                                                                                                                                                                                                                                                                                                                                                                                                                                                                                                                                                                                                                                                                                                                                                                                                                                                                                                                                                                                                                                                                                                                                                                                                                                                                                                                                                                                                                                                                                                                                                                                                                                                                                                                                                                                                                                                                                                                                                                                                                                                                                                                                                                                                                                                                                                                                                                                   |                                                                                                                                                                                |                                                |                                                     |                                                                                                                                                                  |
| ADDRESS (number and street)                                                                                                                                                                                                                                                                                                                                                                                                                                                                                                                                                                                                                                                                                                                                                                                                                                                                                                                                                                                                                                                                                                                                                                                                                                                                                                                                                                                                                                                                                                                                                                                                                                                                                                                                                                                                                                                                                                                                                                                                                                                                                                                                                                                                                                                                                                                                                                                                       |                                                                                                                                                                                | 7,0,,,,,,,,,,,,                                |                                                     |                                                                                                                                                                  |
| Check if different<br>than previously<br>reported. (ACC)                                                                                                                                                                                                                                                                                                                                                                                                                                                                                                                                                                                                                                                                                                                                                                                                                                                                                                                                                                                                                                                                                                                                                                                                                                                                                                                                                                                                                                                                                                                                                                                                                                                                                                                                                                                                                                                                                                                                                                                                                                                                                                                                                                                                                                                                                                                                                                          | 0,a,k,t,o,n,,,,                                                                                                                                                                | <u></u>                                        | [V <sub>1</sub> A] [2 <sub>1</sub> 2 <sub>1</sub> 1 | <br>2_4]-[]                                                                                                                                                      |
| 2. FEC IDENTIFICATION                                                                                                                                                                                                                                                                                                                                                                                                                                                                                                                                                                                                                                                                                                                                                                                                                                                                                                                                                                                                                                                                                                                                                                                                                                                                                                                                                                                                                                                                                                                                                                                                                                                                                                                                                                                                                                                                                                                                                                                                                                                                                                                                                                                                                                                                                                                                                                                                             |                                                                                                                                                                                | ITY 🔺                                          | STATE A                                             |                                                                                                                                                                  |
| <b>C</b> C006714                                                                                                                                                                                                                                                                                                                                                                                                                                                                                                                                                                                                                                                                                                                                                                                                                                                                                                                                                                                                                                                                                                                                                                                                                                                                                                                                                                                                                                                                                                                                                                                                                                                                                                                                                                                                                                                                                                                                                                                                                                                                                                                                                                                                                                                                                                                                                                                                                  |                                                                                                                                                                                | IS THIS V NEW<br>REPORT V (N) OR               | AMENDED<br>(A)                                      |                                                                                                                                                                  |
| 4. TYPE OF REPORT<br>(Choose One)<br>(a) Quarterly Reports:<br>(b) Quarterly Report<br>(c) Quarterly Repo | (Q1)<br>(Q1)<br>(Q2)<br>(Q2)<br>(Q2)<br>(Q2)<br>(Q3)<br>(YE)<br>(d) 30-Day<br>POST-Election<br>Report for the:<br>(d) 30-Day<br>POST-Election<br>Report for the:<br>(d) 30-Day | Primary (12P)<br>Convention (12C)              | ) Sep 20 (M9)                                       | Nov 20 (M11)<br>(Non-Election<br>Year Only)<br>Dec 20 (M12)<br>(Non-Election<br>Year Only)<br>Jan 31 (YE)<br>Runoff (12R)<br>in the<br>State of<br>Special (30S) |
| E Termination Rep<br>(TER)                                                                                                                                                                                                                                                                                                                                                                                                                                                                                                                                                                                                                                                                                                                                                                                                                                                                                                                                                                                                                                                                                                                                                                                                                                                                                                                                                                                                                                                                                                                                                                                                                                                                                                                                                                                                                                                                                                                                                                                                                                                                                                                                                                                                                                                                                                                                                                                                        |                                                                                                                                                                                | ion on                                         | Ý - Y - Y - Y                                       | in the State of                                                                                                                                                  |
| Type or Print Name of Treas                                                                                                                                                                                                                                                                                                                                                                                                                                                                                                                                                                                                                                                                                                                                                                                                                                                                                                                                                                                                                                                                                                                                                                                                                                                                                                                                                                                                                                                                                                                                                                                                                                                                                                                                                                                                                                                                                                                                                                                                                                                                                                                                                                                                                                                                                                                                                                                                       | urer Jordan Cotton                                                                                                                                                             | through 12<br>of my knowledge and belief it is | true, correct and complet                           | 23<br>le.<br>)° ′ 2024 ′ ′                                                                                                                                       |
| NOTE: Submission of false, en<br>Office<br>Use<br>Only                                                                                                                                                                                                                                                                                                                                                                                                                                                                                                                                                                                                                                                                                                                                                                                                                                                                                                                                                                                                                                                                                                                                                                                                                                                                                                                                                                                                                                                                                                                                                                                                                                                                                                                                                                                                                                                                                                                                                                                                                                                                                                                                                                                                                                                                                                                                                                            | roneous, or incomplete informati                                                                                                                                               | on may subject the person signing              | FEC                                                 | es of 52 U.S.C. § 30109<br>FORM 3X<br>Rev. 05/2016                                                                                                               |