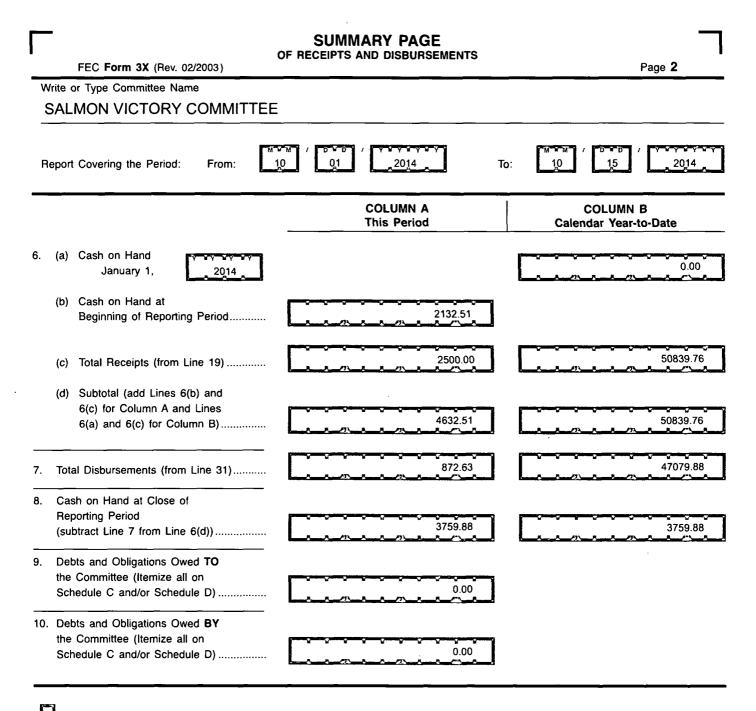

# DETAILED SUMMARY PAGE

of Receipts

Page 3

| Nrite or Type Commit | tee Name |
|----------------------|----------|
|----------------------|----------|

.

SALMON VICTORY COMMITTEE

FEC Form 3X (Rev. 06/2004)

| Re  | eport Covering the Period: From: 10                        | 01 2014 To:                   |                                   |
|-----|------------------------------------------------------------|-------------------------------|-----------------------------------|
|     | I. Receipts                                                | COLUMN A<br>Total This Period | COLUMN B<br>Calendar Year-to-Date |
|     | Contributions (other than loans) From:                     |                               |                                   |
|     | (a) Individuals/Persons Other<br>Than Political Committees |                               |                                   |
|     | (i) Itemized (use Schedule A)                              | 2500.00                       | 19584.76                          |
|     | Ē                                                          |                               |                                   |
|     | (ii) Unitemized                                            |                               | 100.00                            |
|     | Lines 11(a)(i) and (ii)                                    | 2500.00                       | 19684.7                           |
|     |                                                            | * * * * * * * * * * * *       |                                   |
|     | (b) Political Party Committees                             | 0.00                          | 0.00                              |
|     | (c) Other Political Committees                             | 0.00                          | 26500.0                           |
|     | (such as PACs)                                             |                               |                                   |
|     | 11(a)(iii), (b), and (c)) (Carry                           |                               | <u> </u>                          |
|     | Totals to Line 33, page 5)                                 | 2500.00                       | 46184.7                           |
| 2.  | Transfers From Affiliated/Other                            |                               |                                   |
|     | Party Committees                                           | 0.00                          | 4655.0                            |
| •   |                                                            | 0.00                          | 0.0                               |
| 3.  | All Loans Received                                         |                               |                                   |
|     | Loop Reporter Received                                     | 0.00                          | 0.0                               |
|     | Loan Repayments Received                                   |                               |                                   |
| 0.  | (Refunds, Rebates, etc.)                                   |                               |                                   |
|     | (Carry Totals to Line 37, page 5)                          | 0.00                          | 0.0                               |
| 6.  | Refunds of Contributions Made                              | <u></u>                       |                                   |
|     | to Federal Candidates and Other                            | ·····                         |                                   |
|     | Political Committees                                       |                               | 0.0                               |
| 17. | Other Federal Receipts                                     |                               |                                   |
|     | (Dividends, Interest, etc.)                                | 0.00                          | 0.00                              |
| 8.  | Transfers from Non-Federal and Levin Funds                 |                               |                                   |
|     | (a) Non-Federal Account<br>(from Schedule H3)              | 0.00                          | 0.0                               |
|     |                                                            |                               |                                   |
|     | (b) Levin Funds (from Schedule H5)                         | 0.00                          | 0.0                               |
|     |                                                            |                               |                                   |
|     | (c) Total Transfers (add 18(a) and 18(b))                  | 0.00                          | 0.0                               |
|     |                                                            | <u></u>                       |                                   |
| 9.  | Total Receipts (add Lines 11(d),                           |                               |                                   |
|     | 12, 13, 14, 15, 16, 17, and 18(c)) ►                       | 2500.00                       | 50839.7                           |
| 20  | Total Federal Receipts                                     |                               | ·                                 |
| _0. | (subtract Line 18(c) from Line 19)                         | 2500.00                       | 50839.7                           |
|     |                                                            |                               |                                   |