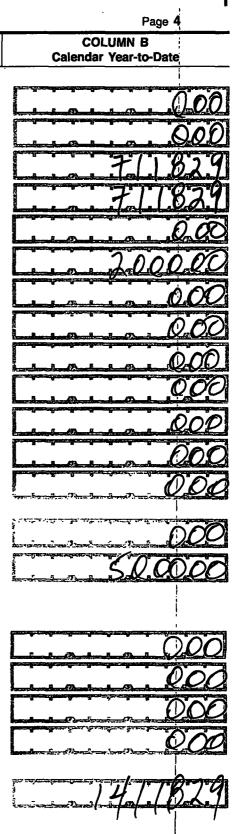

:

| Γ   |                                                                                                                                                                                 | ETAILED SUMMARY PAGE<br>of Receipts |                                   |
|-----|---------------------------------------------------------------------------------------------------------------------------------------------------------------------------------|-------------------------------------|-----------------------------------|
|     | FEC Form 3X (Rev. 02/2003)                                                                                                                                                      | ·                                   | Page 3                            |
| N   | Vrite or Type Committee Name                                                                                                                                                    | VIATORIA CURIS                      |                                   |
| _   | PROGRESSIVE                                                                                                                                                                     | VICTORY FUND                        |                                   |
| R   | eport Covering the Period: From:                                                                                                                                                | TI'ZSI'ZDOB                         | . 12 ' <u>37</u> ' <u>2008</u>    |
|     | I. Receipts                                                                                                                                                                     | COLUMN A<br>Total This Period       | COLUMN B<br>Calendar Year-to-Date |
|     | <ul> <li>Contributions (other than loans) From:</li> <li>(a) Individuals/Persons Other<br/>Than Political Committees <ul> <li>(i) Itemized (use Schedule A)</li></ul></li></ul> |                                     |                                   |
|     | (b) Levin Funds (from Schedule H5)                                                                                                                                              | 0.00                                | 000                               |
|     | (c) Total Transfers (add 18(a) and 18(b))                                                                                                                                       | L                                   | <i>000</i>                        |
| 19. | Total Receipts (add Lines 11(d),<br>12, 13, 14, 15. 16. 17. and 18(c))►                                                                                                         |                                     | 20.0000                           |
| 20. | Total Federal Receipts<br>(subtract Line 18(c) from Line 19)                                                                                                                    | <i></i>                             | 200000                            |