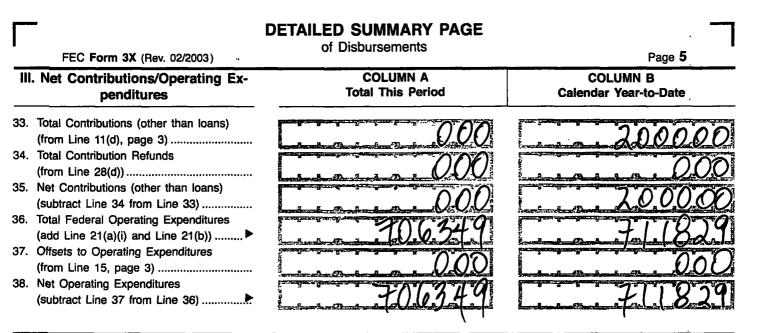

## DETAILED SUMMARY PAGE

of Disbursements

FEC Form 3X (Rev. 02/2003)

## **II. Disbursements**

## COLUMN A

## 21. Operating Expenditures: (a) Allocated Federal/Non-Federal Activity (from Schedule H4)

- Federal Share ..... (i) (ii) Non-Federal Share.....
- (b) Other Federal Operating Expenditures ..... (c) Total Operating Expenditures
- (add 21(a)(i), (a)(ii), and (b)) ..... ▶ 22. Transfers to Affiliated/Other Party
- Committees..... Contributions to 23. Federal Candidates/Committees and Other Political Committees.....
- 24. Independent Expenditures 25.
- (use Schedule E).... Coordinated Party Expenditures (2 U.S.C. §441a(d)) (use Schedule F).....
- <u>ි</u>රි. Loan Repayments Made.....

|    | Loans Made                    |
|----|-------------------------------|
| 8. | Refunds of Contributions To:  |
|    | (a) Individuals/Persons Other |
|    | Than Political Committees     |
|    |                               |

- 3002 300 (b) Political Party Committees ..... O (c) Other Political Committees Ø
  - (such as PACs).....
  - (d) Total Contribution Refunds (add Lines 28(a), (b), and (c))..... ▶
  - 29. Other Disbursements .....
  - 30. Federal Election Activity (2 U.S.C. §431(20)) (a) Allocated Federal Election Activity
    - (from Schedule H6) (i) Federal Share .....
    - (ii) "Levin" Share .....
    - (b) Federal Election Activity Paid Entirely With Federal Funds .....
    - (c) Total Federal Election Activity (add ... Lines 30(a)(i), 30(a)(ii) and 30(b)).... >
  - 31. Total Disbursements (add Lines 21(c), 22, 23, 24, 25, 26, 27, 28(d), 29 and 30(c)) ...
  - 32. Total Federal Disbursements (subtract Line 21(a)(ii) and Line 30(a)(ii) from Line 31).....