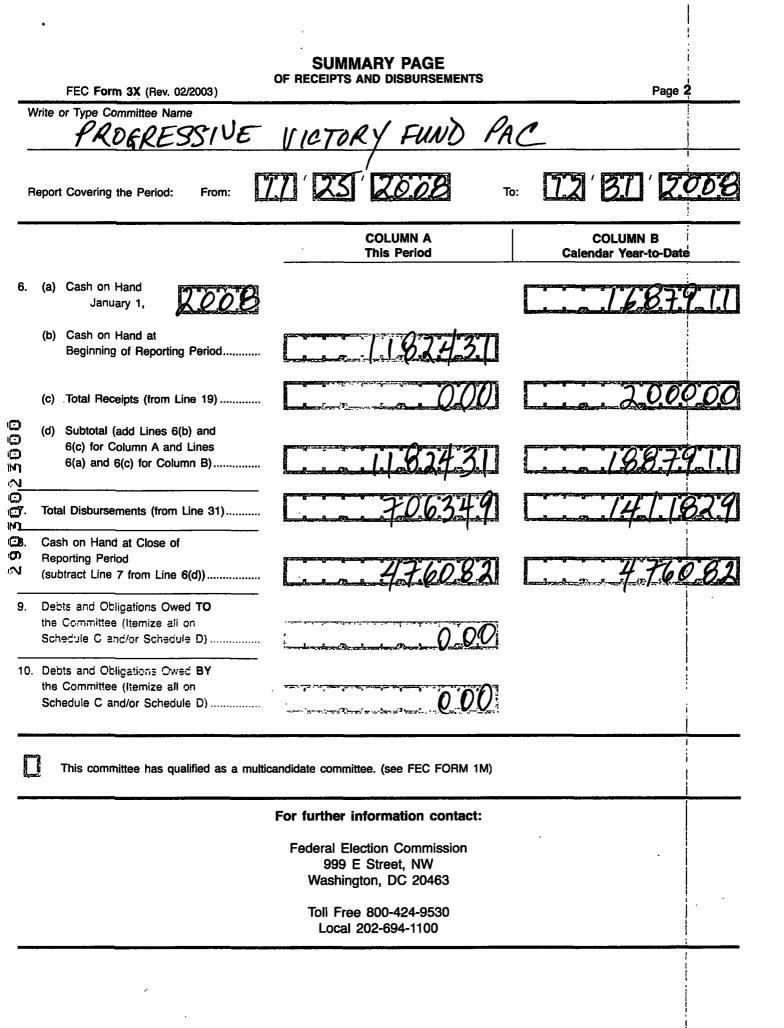

:

| Γ   |                                                                                                                                                                                 | ETAILED SUMMARY PAGE<br>of Receipts |                                   |
|-----|---------------------------------------------------------------------------------------------------------------------------------------------------------------------------------|-------------------------------------|-----------------------------------|
|     | FEC Form 3X (Rev. 02/2003)                                                                                                                                                      | ·                                   | Page 3                            |
| N   | Vrite or Type Committee Name                                                                                                                                                    | VIATORIA CURIS                      |                                   |
| _   | PROGRESSIVE                                                                                                                                                                     | VICTORY FUND                        |                                   |
| R   | eport Covering the Period: From:                                                                                                                                                | TI'ZSI'ZDOB                         | . 12 ' <u>37</u> ' <u>2008</u>    |
|     | I. Receipts                                                                                                                                                                     | COLUMN A<br>Total This Period       | COLUMN B<br>Calendar Year-to-Date |
|     | <ul> <li>Contributions (other than loans) From:</li> <li>(a) Individuals/Persons Other<br/>Than Political Committees <ul> <li>(i) Itemized (use Schedule A)</li></ul></li></ul> |                                     |                                   |
|     | (b) Levin Funds (from Schedule H5)                                                                                                                                              | 0.00                                | 000                               |
|     | (c) Total Transfers (add 18(a) and 18(b))                                                                                                                                       | L                                   | <i>000</i>                        |
| 19. | Total Receipts (add Lines 11(d),<br>12, 13, 14, 15. 16. 17. and 18(c))►                                                                                                         |                                     | 20.0000                           |
| 20. | Total Federal Receipts<br>(subtract Line 18(c) from Line 19)                                                                                                                    | <i></i>                             | 200000                            |