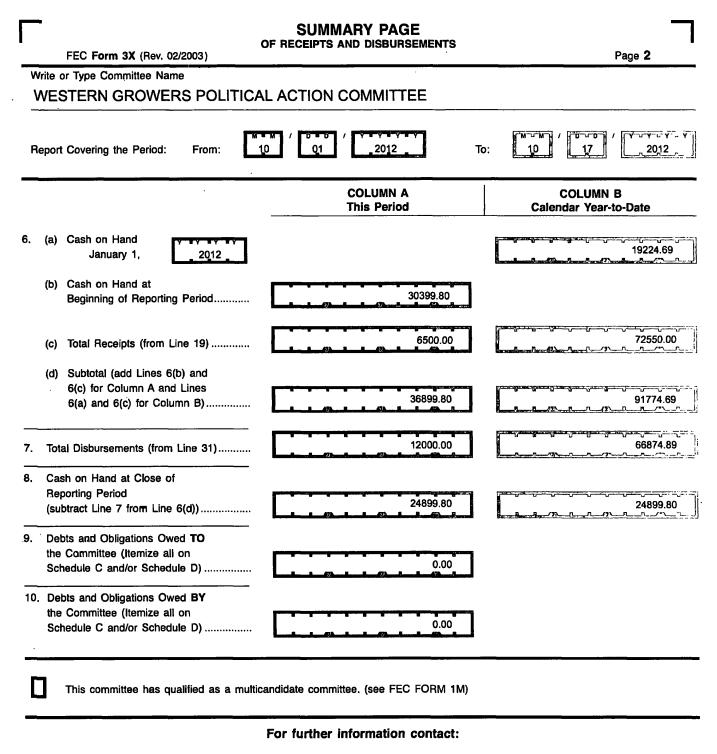

į

Federal Election Commission 999 E Street, NW Washington, DC 20463

Toll Free 809-424-9530 Local 202-694-1100

12030940999

| Γ            |                                                              | ETAILED SUMMARY PAGE<br>of Receipts                                                                            | Г                                                                                                                                                            |
|--------------|--------------------------------------------------------------|----------------------------------------------------------------------------------------------------------------|--------------------------------------------------------------------------------------------------------------------------------------------------------------|
|              | FEC Form 3X (Rev. 06/2004)                                   | •                                                                                                              | Page 3                                                                                                                                                       |
|              | ite or Type Committee Name<br>/ESTERN GROWERS POLITICAL      | ACTION COMMITTEE                                                                                               |                                                                                                                                                              |
| Re           | port Covering the Period: From: 10                           |                                                                                                                | $D: \begin{bmatrix} M \cdot M \\ 10 \end{bmatrix} / \begin{bmatrix} D \cdot D \\ 17 \end{bmatrix} / \begin{bmatrix} Y \cdot Y \cdot Y \\ 2012 \end{bmatrix}$ |
|              | I. Receipts                                                  | COLUMN A<br>Total This Period                                                                                  | COLUMN B<br>Calendar Year-to-Date                                                                                                                            |
| 11.          | Contributions (other than loans) From:                       |                                                                                                                |                                                                                                                                                              |
|              | (a) Individuals/Persons Other                                |                                                                                                                |                                                                                                                                                              |
|              | Than Political Committees                                    | 500.00                                                                                                         | 64950.00                                                                                                                                                     |
|              | (i) Itemized (use Schedule A)                                |                                                                                                                |                                                                                                                                                              |
|              | (ii) Unitemized                                              | 0,00                                                                                                           | 1600.00                                                                                                                                                      |
|              | (iii) TOTAL (add                                             |                                                                                                                |                                                                                                                                                              |
|              | Lines 11(a)(i) and (ii)▶                                     | 500.00                                                                                                         | <u>66550.00</u>                                                                                                                                              |
|              |                                                              | 0.00                                                                                                           | 0.00                                                                                                                                                         |
|              | <ul><li>(b) Political Party Committees</li></ul>             |                                                                                                                |                                                                                                                                                              |
|              | (such as PACs)                                               | 0.00                                                                                                           | 0.00                                                                                                                                                         |
|              | (d) Total Contributions (add Lines                           |                                                                                                                |                                                                                                                                                              |
|              | 11(a)(iii), (b), and (c)) (Carry                             |                                                                                                                |                                                                                                                                                              |
|              | Totals to Line 33, page 5)▶                                  | 500.00                                                                                                         | <u>66550.00</u>                                                                                                                                              |
|              | Transfers From Affiliated/Other                              |                                                                                                                | 0.00                                                                                                                                                         |
|              | Party Committees                                             | 0.00                                                                                                           |                                                                                                                                                              |
| 13.          | All Loans Received                                           | 0.00                                                                                                           | 0.00                                                                                                                                                         |
|              |                                                              |                                                                                                                |                                                                                                                                                              |
| 14.          | Loan Repayments Received                                     | 0.00                                                                                                           |                                                                                                                                                              |
|              | Offsets To Operating Expenditures                            | <b>7</b> _77 <b>7</b> ^7777                                                                                    |                                                                                                                                                              |
|              | (Refunds, Rebates, etc.)                                     |                                                                                                                |                                                                                                                                                              |
|              | (Carry Totals to Line 37, page 5)                            |                                                                                                                |                                                                                                                                                              |
| 16.          | Refunds of Contributions Made                                |                                                                                                                |                                                                                                                                                              |
|              | to Federal Candidates and Other<br>Political Committees      | 6000.00                                                                                                        | 6000.00                                                                                                                                                      |
| 17.          | Other Federal Receipts                                       |                                                                                                                |                                                                                                                                                              |
|              | (Dividends, Interest, etc.)                                  | 0.00                                                                                                           | 0.00                                                                                                                                                         |
| 1 <b>8</b> . | Transfers from Non-Federal and Levin Funds                   | hannadhaaran (harang 23aaran (harang 25aaran (haran (haran (haran (haran (haran (haran (haran (haran (haran (h | <u> </u>                                                                                                                                                     |
|              | (a) Non-Federal Account                                      |                                                                                                                |                                                                                                                                                              |
|              | (from Schedule H3)                                           |                                                                                                                |                                                                                                                                                              |
|              |                                                              | 0.00                                                                                                           |                                                                                                                                                              |
|              | (b) Levin Funds (from Schedule H5)                           |                                                                                                                | 0.00<br>                                                                                                                                                     |
|              | (c) Total Transfers (add 18(a) and 18(b))                    |                                                                                                                | 0.00                                                                                                                                                         |
|              |                                                              |                                                                                                                |                                                                                                                                                              |
|              |                                                              |                                                                                                                |                                                                                                                                                              |
| 19.          | Total Receipts (add Lines 11(d),                             |                                                                                                                |                                                                                                                                                              |
|              | 12, 13, 14, 15, 16, 17, and $18(c)$ )                        | 6500.00                                                                                                        | 72550.00                                                                                                                                                     |
| · 00         | Tatal Enderal Resource                                       |                                                                                                                |                                                                                                                                                              |
| 20.          | Total Federal Receipts<br>(subtract Line 18(c) from Line 19) | 6500.00                                                                                                        | 72550.00                                                                                                                                                     |
|              |                                                              |                                                                                                                |                                                                                                                                                              |