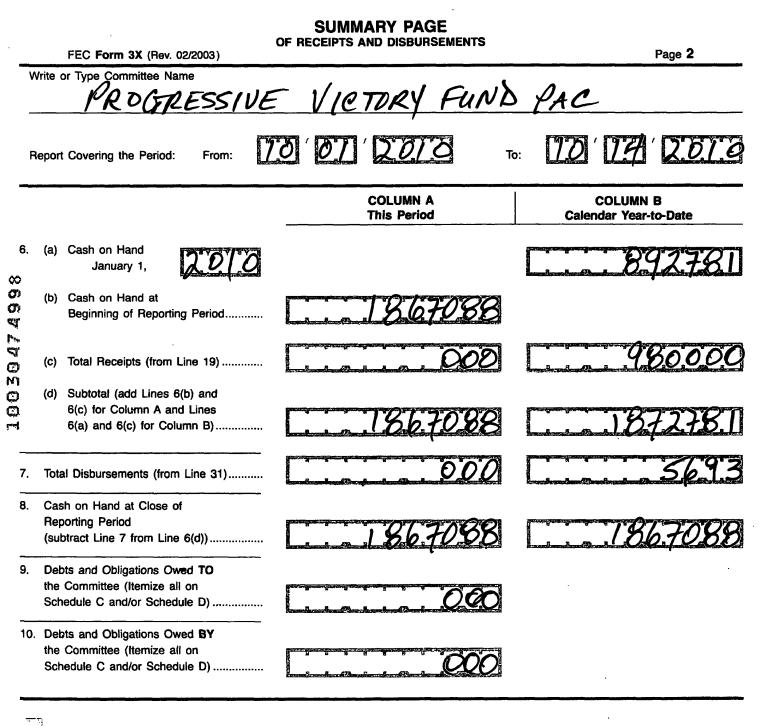

## For further information contact:

Federal Election Commission 999 E Street, NW Washington, DC 20463

Toll Free 800-424-9530 Local 202-694-1100

|                    | FEC Form 3X (Rev. 02/2003)                                                                                                            | ETAILED SUMMARY PAGE<br>_ of Receipts | Page 3                            |
|--------------------|---------------------------------------------------------------------------------------------------------------------------------------|---------------------------------------|-----------------------------------|
|                    | Irite or Type Committee Name                                                                                                          | VICTORY FUND                          | PAC                               |
| R                  |                                                                                                                                       | 2' 0.1' 20.10 To                      | KITA MIN / MATTA                  |
| I. Receipts        |                                                                                                                                       | COLUMN A<br>Total This Period         | COLUMN B<br>Calendar Year-to-Date |
|                    | Contributions (other than loans) From:<br>(a) Individuals/Persons Other<br>Than Political Committees<br>(i) Itemized (use Schedule A) |                                       | 480000                            |
| 6<br>6<br>6        | (ii) Unitemized<br>(iii) TOTAL (add                                                                                                   |                                       |                                   |
| 5<br>~             | Lines 11(a)(i) and (ii)▶                                                                                                              |                                       |                                   |
| 20<br>20<br>20     | <ul> <li>(b) Political Party Committees</li> <li>(c) Other Political Committees (such as PACs)</li></ul>                              | 200                                   | 500000                            |
| 0<br>0<br>7<br>12. | 11(a)(iiii), (b), and (c)) (Carry<br>Totals to Line 33, page 5)                                                                       |                                       | 9.80000                           |
| 13.                | All Loans Received                                                                                                                    | 0.00                                  | 000                               |
|                    | Loan Repayments Received<br>Offsets To Operating Expenditures                                                                         | 000                                   | 000                               |
| 16.                | (Refunds, Rebates, etc.)<br>(Carry Totals to Line 37, page 5)<br>Refunds of Controbutions Made<br>to Federal Candidates and Other     | 0.000                                 |                                   |
| 17                 | Political Committees<br>Other Federal Receipts                                                                                        |                                       | 000                               |
|                    | (Dividends, Interest, etc.)<br>Transfers from Non-Federal and Levin Funds                                                             |                                       | 000                               |
|                    | (a) Non-Federal Account<br>(from Schedule H3)                                                                                         |                                       | 000                               |
|                    | (b) Levin Funds (from Schedule H5)                                                                                                    |                                       | 000                               |
|                    | (c) Total Transfers (add 18(a) and 18(b)).                                                                                            | 000                                   | 000                               |
| 19.                | Total Receipts (add Lines 11(d),<br>12, 13, 14, 15, 16, 17, and 18(c))▶                                                               | 0.00                                  | <u>9800.co</u>                    |
| 20.                | Total Federal Receipts<br>(subtract Line 18(c) from Line 19)►                                                                         |                                       | 980000                            |