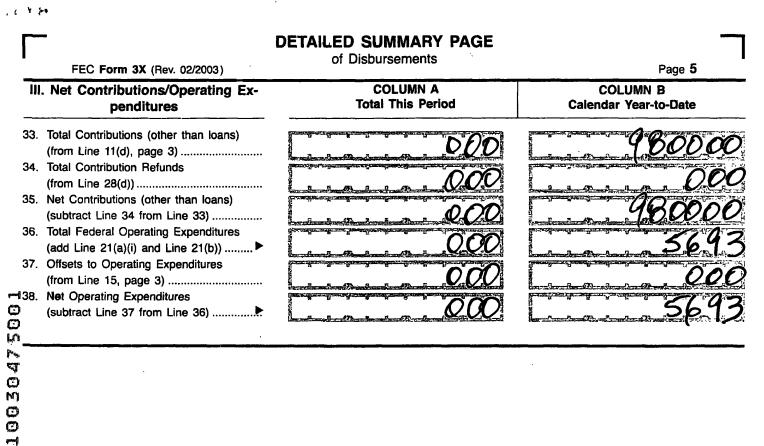

## For further information contact:

Federal Election Commission 999 E Street, NW Washington, DC 20463

Toll Free 800-424-9530 Local 202-694-1100

|                    | FEC Form 3X (Rev. 02/2003)                                                                                                            | ETAILED SUMMARY PAGE<br>_ of Receipts | Page 3                            |
|--------------------|---------------------------------------------------------------------------------------------------------------------------------------|---------------------------------------|-----------------------------------|
|                    | Irite or Type Committee Name                                                                                                          | VICTORY FUND                          | PAC                               |
| R                  |                                                                                                                                       | 2' 0.1' 20.10 To                      | KITA MIN / MATTA                  |
| I. Receipts        |                                                                                                                                       | COLUMN A<br>Total This Period         | COLUMN B<br>Calendar Year-to-Date |
|                    | Contributions (other than loans) From:<br>(a) Individuals/Persons Other<br>Than Political Committees<br>(i) Itemized (use Schedule A) |                                       | 480000                            |
| 6<br>6<br>6        | (ii) Unitemized<br>(iii) TOTAL (add                                                                                                   |                                       |                                   |
| 5<br>~             | Lines 11(a)(i) and (ii)▶                                                                                                              |                                       |                                   |
| 20<br>20<br>20     | <ul> <li>(b) Political Party Committees</li> <li>(c) Other Political Committees (such as PACs)</li></ul>                              | 200                                   | 500000                            |
| 0<br>0<br>7<br>12. | 11(a)(iiii), (b), and (c)) (Carry<br>Totals to Line 33, page 5)                                                                       |                                       | 9.80000                           |
| 13.                | All Loans Received                                                                                                                    | 0.00                                  | 000                               |
|                    | Loan Repayments Received<br>Offsets To Operating Expenditures                                                                         | 000                                   | 000                               |
| 16.                | (Refunds, Rebates, etc.)<br>(Carry Totals to Line 37, page 5)<br>Refunds of Controbutions Made<br>to Federal Candidates and Other     | 0.000                                 |                                   |
| 17                 | Political Committees<br>Other Federal Receipts                                                                                        |                                       | 000                               |
|                    | (Dividends, Interest, etc.)<br>Transfers from Non-Federal and Levin Funds                                                             |                                       | 000                               |
|                    | (a) Non-Federal Account<br>(from Schedule H3)                                                                                         |                                       | 000                               |
|                    | (b) Levin Funds (from Schedule H5)                                                                                                    |                                       | 000                               |
|                    | (c) Total Transfers (add 18(a) and 18(b)).                                                                                            | 000                                   | 000                               |
| 19.                | Total Receipts (add Lines 11(d),<br>12, 13, 14, 15, 16, 17, and 18(c))▶                                                               | 0.00                                  | <u>9800.co</u>                    |
| 20.                | Total Federal Receipts<br>(subtract Line 18(c) from Line 19)►                                                                         |                                       | 980000                            |