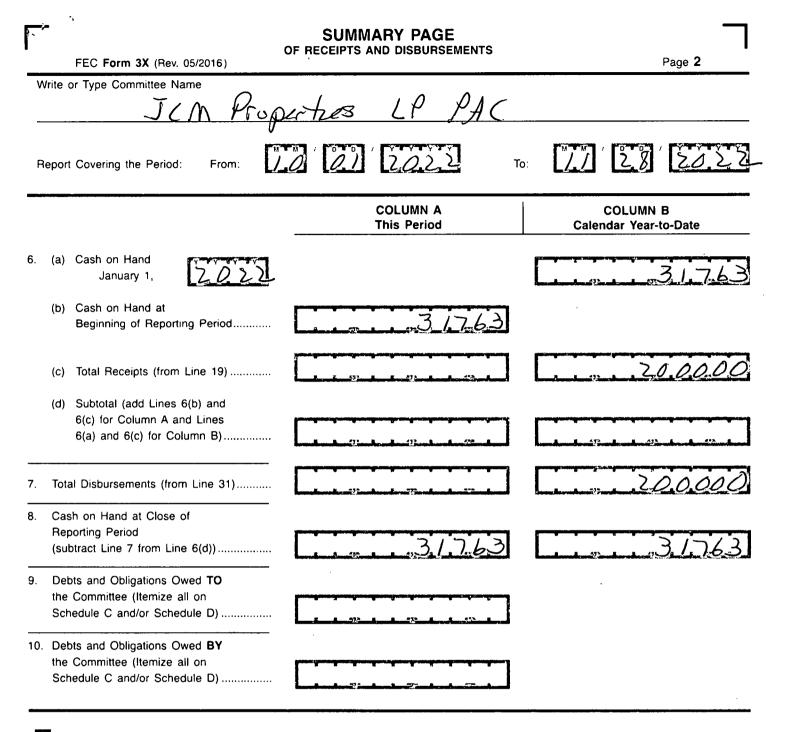

## For further information contact:

Federal Election Commission 1050 First Street, N.E. Washington, DC 20463

Toll Free 800-424-9530 Local 202-694-1100

| -   | · · · · · · · · · · · · · · · · · · ·                                                                                                                                                                    |                               | _                                      |  |  |
|-----|----------------------------------------------------------------------------------------------------------------------------------------------------------------------------------------------------------|-------------------------------|----------------------------------------|--|--|
| ļ   | DETAILED SUMMARY PAGE<br>of Receipts                                                                                                                                                                     |                               |                                        |  |  |
| _   | FEC Form 3X (Rev. 05/2016)                                                                                                                                                                               |                               | Page 3                                 |  |  |
| W   | rite or Type Committee Name                                                                                                                                                                              |                               |                                        |  |  |
| _   | JEM Prop                                                                                                                                                                                                 | erties LP PAC                 |                                        |  |  |
| R   | eport Covering the Period: From:                                                                                                                                                                         | 1 <u>5</u> 1 <u>2 8 2 2</u> 1 | ro: 1/1 / 28 / 2021                    |  |  |
|     | I. Receipts                                                                                                                                                                                              | COLUMN A<br>Total This Period | COLUMN B<br>Calendar Year-to-Date      |  |  |
| 11. | Contributions (other than loans) From:<br>(a) Individuals/Persons Other<br>Than Political Committees<br>(i) Itemized (use Schedule A)<br>(ii) Unitemized<br>(iii) TOTAL (add<br>Lines 11(a)(i) and (ii)▶ |                               | , 7 <u>0,000</u>                       |  |  |
| 12. | <ul> <li>(b) Political Party Committees</li></ul>                                                                                                                                                        |                               |                                        |  |  |
| 13. | All Loans Received                                                                                                                                                                                       |                               |                                        |  |  |
|     | Loan Repayments Received<br>Offsets To Operating Expenditures<br>(Refunds, Rebates, etc.)<br>(Carry Totals to Line 37, page 5)                                                                           |                               |                                        |  |  |
| 16. | Refunds of Contributions Made<br>to Federal Candidates and Other                                                                                                                                         |                               |                                        |  |  |
| 17. | Political Committees<br>Other Federal Receipts<br>(Dividends, Interest, etc.)                                                                                                                            |                               |                                        |  |  |
| 18. | (a) Non-Federal Account<br>(from Schedule H3)                                                                                                                                                            |                               |                                        |  |  |
|     | (b) Levin Funds (from Schedule H5)                                                                                                                                                                       |                               | ······································ |  |  |
|     | (c) Total Transfers (add 18(a) and 18(b))                                                                                                                                                                | 7:                            | <u> </u>                               |  |  |
| 19. | Total Receipts (add Lines 11(d),<br>12, 13, 14, 15, 16, 17, and 18(c))►                                                                                                                                  |                               | <u>, , , , 0 8 0.00</u>                |  |  |
| 20. | Total Federal Receipts<br>(subtract Line 18(c) from Line 19)                                                                                                                                             |                               |                                        |  |  |