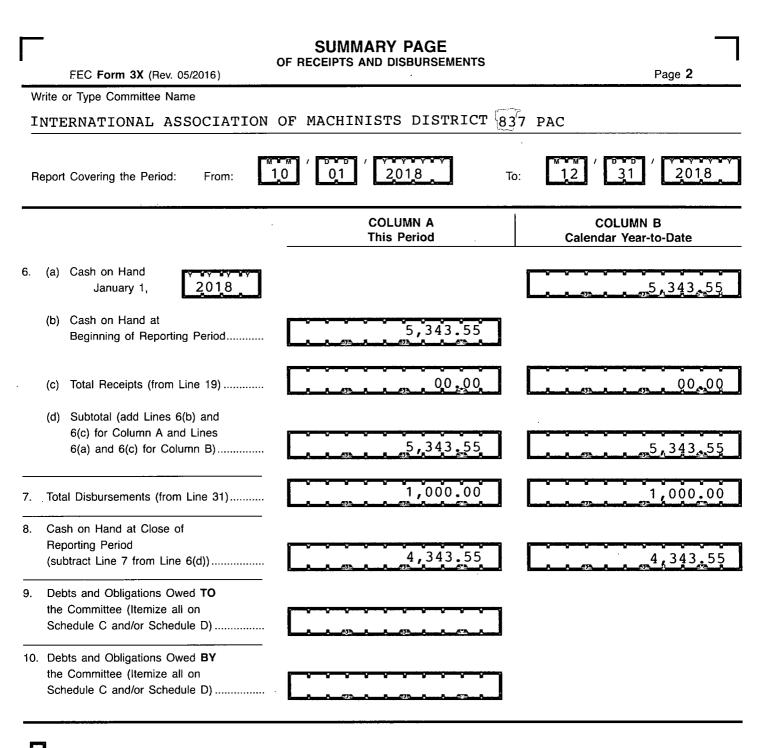

#### For further information contact:

Federal Election Commission 1050 First Street, N.E. Washington, DC 20463

Toll Free 800-424-9530 Local 202-694-1100

| Γ   |                                                                           | AILED SUMMARY PAGE<br>of Receipts     | Г                                 |
|-----|---------------------------------------------------------------------------|---------------------------------------|-----------------------------------|
|     | FEC Form 3X (Rev. 05/2016)                                                |                                       | Page 3                            |
| W   | rite or Type Committee Name                                               |                                       |                                   |
|     | INTERNATIONAL ASSOCIATION O                                               | F MACHINISTS DISTRICT 83              | 37 PAC                            |
| R   | eport Covering the Period: From: 10                                       | 7 01 2018 To:                         |                                   |
|     | I. Receipts                                                               | COLUMN A<br>Total This Period         | COLUMN B<br>Calendar Year-to-Date |
| 11. | Contributions (other than loans) From:                                    |                                       |                                   |
|     | (a) Individuals/Persons Other                                             |                                       |                                   |
|     | Than Political Committees<br>(i) Itemized (use Schedule A)                | 00.00                                 | 00.00                             |
|     |                                                                           |                                       |                                   |
|     | (ii) Unitemized                                                           | 00.00                                 | 00.00                             |
|     | (iii) TOTAL (add                                                          | · · · · · · · · · · · · · ·           |                                   |
|     | Lines 11(a)(i) and (ii)▶                                                  | 00.00                                 | 00.00                             |
|     | (b) Political Party Committees                                            | •••••                                 |                                   |
|     | (b) Political Party Committees                                            |                                       | A73                               |
|     | (such as PACs)                                                            |                                       |                                   |
|     | (d) Total Contributions (add Lines                                        |                                       |                                   |
|     | 11(a)(iii), (b), and (c)) (Carry                                          | 00.00                                 | 00.00                             |
| 10  | Totals to Line 33, page 5)                                                |                                       | 00.00                             |
| 12. | Transfers From Affiliated/Other<br>Party Committees                       | 00.00                                 | 00.00                             |
|     |                                                                           | 423 422                               |                                   |
| 13. | All Loans Received                                                        | 00.00                                 | 00.00                             |
|     | =                                                                         |                                       |                                   |
|     | Loan Repayments Received                                                  | 00.00                                 | 00.00                             |
| 15. | Offsets To Operating Expenditures                                         |                                       |                                   |
|     | (Refunds, Rebates, etc.)<br>(Carry Totals to Line 37, page 5)             | 00.00                                 | 00.00                             |
| 16. | Refunds of Contributions Made                                             |                                       |                                   |
|     | to Federal Candidates and Other                                           |                                       |                                   |
|     | Political Committees                                                      |                                       |                                   |
| 17. | Other Federal Receipts                                                    |                                       |                                   |
| 10  | (Dividends, Interest, etc.)<br>Transfers from Non-Federal and Levin Funds |                                       |                                   |
| 10. | (a) Non-Federal Account                                                   |                                       |                                   |
|     | (from Schedule H3)                                                        |                                       |                                   |
|     |                                                                           |                                       |                                   |
|     | (b) Levin Funds (from Schedule H5)                                        |                                       |                                   |
|     |                                                                           |                                       |                                   |
|     | (c) Total Transfers (add 18(a) and 18(b))                                 |                                       |                                   |
|     |                                                                           | · · · · · · · · · · · · · · · · · · · |                                   |
|     |                                                                           |                                       |                                   |
| 19. | Total Receipts (add Lines 11(d),                                          |                                       |                                   |
|     | 12, 13, 14, 15, 16, 17, and 18(c))                                        | 00.00                                 | 00.00                             |
|     | Total Federal Day 11                                                      |                                       |                                   |
| 20. | Total Federal Receipts<br>(subtract Line 18(c) from Line 19)▶             | 00.00                                 | 00.00                             |

# DETAILED SUMMARY PAGE

of Disbursements

|     | FEC Form 3X (Rev. 05/2016)                                                                     |                               | Page 4                                |
|-----|------------------------------------------------------------------------------------------------|-------------------------------|---------------------------------------|
|     | II. Disbursements                                                                              | COLUMN A<br>Total This Period | COLUMN B<br>Calendar Year-to-Date     |
| 1.  | Operating Expenditures:<br>(a) Allocated Federal/Non-Federal<br>Activity (from Schedule H4)    |                               |                                       |
|     | (i) Federal Share                                                                              |                               |                                       |
|     | (ii) Non-Federal Share                                                                         |                               |                                       |
|     | (b) Other Federal Operating                                                                    |                               |                                       |
|     | Expenditures                                                                                   |                               |                                       |
|     | (c) Total Operating Expenditures                                                               |                               |                                       |
| 22  | (add 21(a)(i), (a)(ii), and (b))►<br>Transfers to Affiliated/Other Party                       |                               | <u></u>                               |
|     | Committees                                                                                     | 1,000.00                      | 1,000.00                              |
| 23. | Contributions to                                                                               |                               |                                       |
|     | Federal Candidates/Committees<br>and Other Political Committees                                |                               |                                       |
| 24. | Independent Expenditures                                                                       |                               |                                       |
| 25. | (use Schedule E)<br>Coordinated Party Expenditures                                             |                               | <u> </u>                              |
| -   | (52 U.S.C. § 30116(d))<br>(use Schedule F)                                                     | <u> </u>                      | · · · · · · · · · · · · · · · · · · · |
|     |                                                                                                |                               |                                       |
| 26. | Loan Repayments Made                                                                           |                               |                                       |
|     |                                                                                                |                               |                                       |
| 27. | Loans Made                                                                                     |                               |                                       |
| 28. | Refunds of Contributions To:<br>(a) Individuals/Persons Other                                  | <u></u>                       |                                       |
|     | Than Political Committees                                                                      |                               |                                       |
|     |                                                                                                |                               |                                       |
|     | <ul><li>(b) Political Party Committees</li><li>(c) Other Political Committees</li></ul>        |                               |                                       |
|     | (such as PACs)                                                                                 |                               |                                       |
|     | (d) Total Contribution Refunds                                                                 |                               |                                       |
|     | (add Lines 28(a), (b), and (c))                                                                | 00.00                         | 00.0                                  |
|     |                                                                                                |                               |                                       |
| 29. | Other Disbursements (Including                                                                 |                               |                                       |
|     | Non-Federal Donations)                                                                         |                               |                                       |
| 30. | Federal Election Activity (52 U.S.C. § 30101(                                                  | 20)) ·                        |                                       |
|     | (a) Allocated Federal Election Activity                                                        |                               |                                       |
|     | (from Schedule H6)                                                                             |                               |                                       |
|     | (i) Federal Share                                                                              |                               |                                       |
|     |                                                                                                |                               |                                       |
|     | (ii) "Levin" Share                                                                             |                               |                                       |
|     | (b) Federal Election Activity Paid                                                             |                               |                                       |
|     | <ul><li>Entirely With Federal Funds</li><li>(c) Total Federal Election Activity (add</li></ul> |                               |                                       |
|     | Lines 30(a)(i), 30(a)(ii) and 30(b))                                                           | [ <del></del>                 |                                       |
|     |                                                                                                |                               |                                       |
| 31. | Total Disbursements (add Lines 21(c), 22,                                                      |                               |                                       |
|     | 23, 24, 25, 26, 27, 28(d), 29 and 30(c)).                                                      | 1 000 00                      | 1,000.0                               |
|     |                                                                                                | 1,000.00                      |                                       |
| 32. | Total Federal Disbursements                                                                    |                               |                                       |
|     | (subtract Line 21(a)(ii) and Line 30(a)(ii)                                                    |                               |                                       |
|     | from Line 31)                                                                                  | 1,000.00                      | 1,000.0                               |
|     | · · · · ·                                                                                      |                               |                                       |