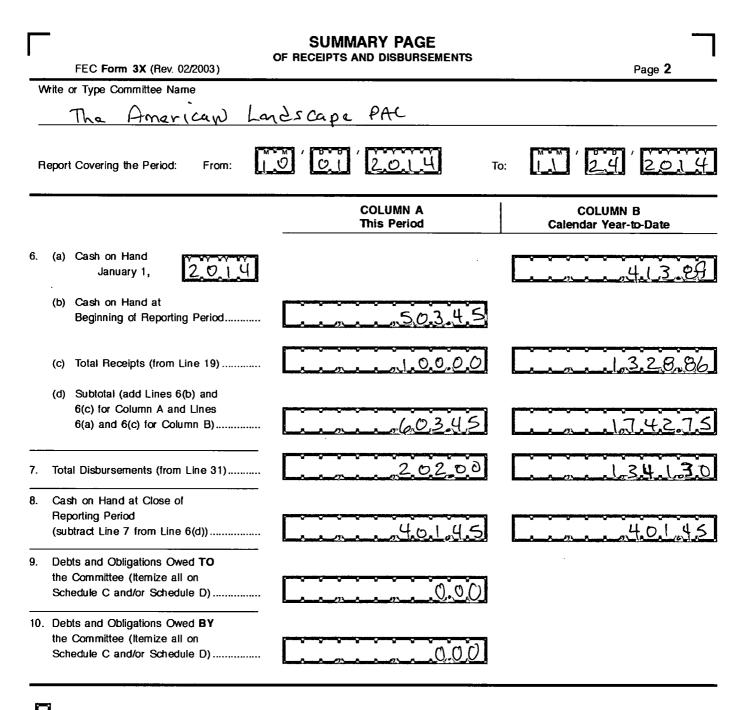

### For further information contact:

Federal Election Commission 999 E Street, NW Washington, DC 20463

Toll Free 800-424-9530 Local 202-694-1100

| Γ   | DETAILED SUMMARY PAGE                                                                                                                 |                               |                                   |  |  |  |
|-----|---------------------------------------------------------------------------------------------------------------------------------------|-------------------------------|-----------------------------------|--|--|--|
|     | FEC Form 3X (Rev. 06/2004)                                                                                                            |                               | Page 3                            |  |  |  |
| W   | rite or Type Committee Name                                                                                                           |                               |                                   |  |  |  |
|     | The American Lon                                                                                                                      | Scape PAC                     |                                   |  |  |  |
| R   | eport Covering the Period: From:                                                                                                      | Ο΄ ΟΙ Έριμ                    | $\frac{1}{24} + \frac{2}{2014}$   |  |  |  |
| _   | I. Receipts                                                                                                                           | COLUMN A<br>Total This Period | COLUMN B<br>Calendar Year-to-Date |  |  |  |
| 11. | Contributions (other than loans) From:<br>(a) Individuals/Persons Other<br>Than Political Committees<br>(i) Itemized (use Schedule A) | <u> </u>                      | <u></u>                           |  |  |  |
|     | (iii) TOTAL (add<br>Lines 11(a)(i) and (ii)▶                                                                                          | <u> </u>                      | 1,3.2.8.86                        |  |  |  |
|     | <ul> <li>(b) Political Party Committees</li> <li>(c) Other Political Committees (such as PACs)</li></ul>                              | <u> </u>                      | <u> </u>                          |  |  |  |
| 12. | 11(a)(iii), (b), and (c)) (Carry<br>Totals to Line 33, page 5)                                                                        | <u> </u>                      | 0.0.0                             |  |  |  |
| 13. | All Loans Received                                                                                                                    | <u><u> </u></u>               | <u> </u>                          |  |  |  |
|     | Loan Repayments Received<br>Offsets To Operating Expenditures<br>(Refunds, Rebates, etc.)                                             | 0.0.0                         | <u> </u>                          |  |  |  |
| 16. | (Carry Totals to Line 37, page 5)<br>Refunds of Contributions Made<br>to Federal Candidates and Other                                 |                               |                                   |  |  |  |
| 17. | Political Committees<br>Other Federal Receipts<br>(Dividends, Interest, etc.)                                                         |                               |                                   |  |  |  |
| 18. | Transfers from Non-Federal and Levin Funds<br>(a) Non-Federal Account<br>(from Schedule H3)                                           |                               |                                   |  |  |  |
|     | (b) Levin Funds (from Schedule H5)                                                                                                    | G. O. O. O.                   | <u> </u>                          |  |  |  |
|     | (c) Total Transfers (add 18(a) and 18(b))                                                                                             | 0.0.0                         | <u> </u>                          |  |  |  |
| 19. | Total Receipts (add Lines 11(d),<br>12, 13, 14, 15, 16, 17, and 18(c))►                                                               | 0.0.0.0                       | 1328.86                           |  |  |  |
| 20. | Total Federal Receipts<br>(subtract Line 18(c) from Line 19)►                                                                         | <u> </u>                      | 1,32,8,86                         |  |  |  |