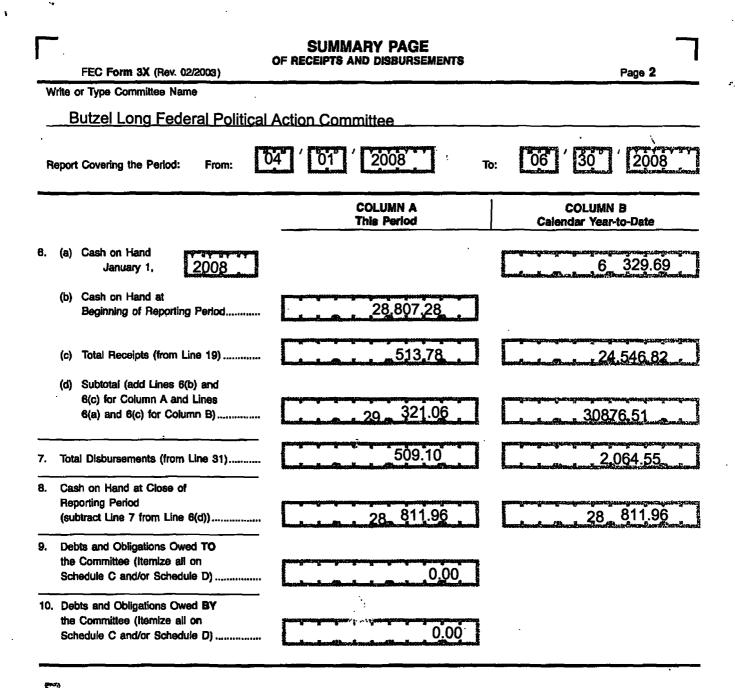

## For further information contact:

Federal Election Commission 999 E Street, NW Washington, DC 20463

Toll Free 800-424-9530 Local 202-694-1100

FE6AN026

Ű

| Γ          | DE<br>FEC Form 3X (Rev. 06/2004)                                                                                                                                                                                                                                                                |                                                                                                                | SUMMARY PAGE<br>Receipts                                                                                                                                                                                                                                                                                                                                                                                                                                                                                                                                                                                                                                                                                                                                                                                                                                                                                                                                                                                                                                                                                                                                                                                                                                                                                                                                                                                                                                                                                                                                                                                                                                                                                                                                                                                                                                                                                                                                                                                                                                                                                                          |                      | Page 3                                                                                                                                         |
|------------|-------------------------------------------------------------------------------------------------------------------------------------------------------------------------------------------------------------------------------------------------------------------------------------------------|----------------------------------------------------------------------------------------------------------------|-----------------------------------------------------------------------------------------------------------------------------------------------------------------------------------------------------------------------------------------------------------------------------------------------------------------------------------------------------------------------------------------------------------------------------------------------------------------------------------------------------------------------------------------------------------------------------------------------------------------------------------------------------------------------------------------------------------------------------------------------------------------------------------------------------------------------------------------------------------------------------------------------------------------------------------------------------------------------------------------------------------------------------------------------------------------------------------------------------------------------------------------------------------------------------------------------------------------------------------------------------------------------------------------------------------------------------------------------------------------------------------------------------------------------------------------------------------------------------------------------------------------------------------------------------------------------------------------------------------------------------------------------------------------------------------------------------------------------------------------------------------------------------------------------------------------------------------------------------------------------------------------------------------------------------------------------------------------------------------------------------------------------------------------------------------------------------------------------------------------------------------|----------------------|------------------------------------------------------------------------------------------------------------------------------------------------|
| w          | irite or Type Committee Name                                                                                                                                                                                                                                                                    |                                                                                                                |                                                                                                                                                                                                                                                                                                                                                                                                                                                                                                                                                                                                                                                                                                                                                                                                                                                                                                                                                                                                                                                                                                                                                                                                                                                                                                                                                                                                                                                                                                                                                                                                                                                                                                                                                                                                                                                                                                                                                                                                                                                                                                                                   |                      |                                                                                                                                                |
|            | Butzel Long Federal Politica                                                                                                                                                                                                                                                                    | Action Co                                                                                                      | ommittee                                                                                                                                                                                                                                                                                                                                                                                                                                                                                                                                                                                                                                                                                                                                                                                                                                                                                                                                                                                                                                                                                                                                                                                                                                                                                                                                                                                                                                                                                                                                                                                                                                                                                                                                                                                                                                                                                                                                                                                                                                                                                                                          |                      |                                                                                                                                                |
| Re         | eport Covering the Period: From: 04                                                                                                                                                                                                                                                             | י רַּסָּיַ ׳                                                                                                   | 2008.                                                                                                                                                                                                                                                                                                                                                                                                                                                                                                                                                                                                                                                                                                                                                                                                                                                                                                                                                                                                                                                                                                                                                                                                                                                                                                                                                                                                                                                                                                                                                                                                                                                                                                                                                                                                                                                                                                                                                                                                                                                                                                                             | то: 06 30            | 2008                                                                                                                                           |
|            | I. Receipts                                                                                                                                                                                                                                                                                     | т                                                                                                              | COLUMN A<br>otal This Period                                                                                                                                                                                                                                                                                                                                                                                                                                                                                                                                                                                                                                                                                                                                                                                                                                                                                                                                                                                                                                                                                                                                                                                                                                                                                                                                                                                                                                                                                                                                                                                                                                                                                                                                                                                                                                                                                                                                                                                                                                                                                                      | COLUN<br>Calendar Ye |                                                                                                                                                |
| 11.        | Contributions (other than loans) From:<br>(a) Individuals/Persons Other<br>Than Political Committees<br>(i) Itemized (use Schedule A)<br>(ii) Unitemized<br>(iii) TOTAL (add<br>Lines 11(a)(i) and (ii) ►<br>(b) Political Party Committees<br>(c) Other Political Committees<br>(such as PACs) |                                                                                                                | 513.78<br>513.78<br>513.78                                                                                                                                                                                                                                                                                                                                                                                                                                                                                                                                                                                                                                                                                                                                                                                                                                                                                                                                                                                                                                                                                                                                                                                                                                                                                                                                                                                                                                                                                                                                                                                                                                                                                                                                                                                                                                                                                                                                                                                                                                                                                                        | 24<br>               | 546.82                                                                                                                                         |
| 12.        | <ul> <li>(d) Total Contributions (add Lines<br/>11(a)(iii), (b), and (c)) (Carry<br/>Totals to Line 33, page 5)</li></ul>                                                                                                                                                                       |                                                                                                                | 513.78                                                                                                                                                                                                                                                                                                                                                                                                                                                                                                                                                                                                                                                                                                                                                                                                                                                                                                                                                                                                                                                                                                                                                                                                                                                                                                                                                                                                                                                                                                                                                                                                                                                                                                                                                                                                                                                                                                                                                                                                                                                                                                                            | 24                   | 546.82                                                                                                                                         |
| 14.<br>15. | All Loans Received<br>Loan Repayments Received<br>Offsets To Operating Expenditures<br>(Refunds, Rebates, etc.)<br>(Carry Totals to Line 37, page 5)<br>Refunds of Contributions Made                                                                                                           |                                                                                                                | Lauren (Arren Lauren (Arren (Arren<br>Arren (Arren (Ar |                      | a Chan dan akar di an dan an<br>mgana yan yan ayan ayan ayan<br>mgana yan yan ayan di an di ayan<br>mgana yan ayan yan yan yan yan yan yan yan |
|            | to Federal Candidates and Other<br>Political Committees                                                                                                                                                                                                                                         | leader the second s | hundered and the second se                                                                                                                                                                                                                                                                                                                                                                                                                                                                                                                                                                                                                                                                                                                                                                                                                                                                                                                                                                                                                                                                                                                                                                                                                                                                                                                                                                                                                                                                                                                                                                                                                                                                                                                                                                                                                                                                                                                                                                                                                    | I Industry           | เหลี่ยนแล้นระเห็นระเห็นระเห็นระ                                                                                                                |
|            | Other Federal Receipts<br>(Dividends, Interest, etc.)<br>Transfers from Non-Federal and Levin Funds<br>(a) Non-Federal Account<br>(from Schedule H3)                                                                                                                                            |                                                                                                                | ţţţţţţţţţ                                                                                                                                                                                                                                                                                                                                                                                                                                                                                                                                                                                                                                                                                                                                                                                                                                                                                                                                                                                                                                                                                                                                                                                                                                                                                                                                                                                                                                                                                                                                                                                                                                                                                                                                                                                                                                                                                                                                                                                                                                                                                                                         |                      |                                                                                                                                                |
|            | (b) Levin Funds (from Schedule H5)                                                                                                                                                                                                                                                              |                                                                                                                | lander frankriker (Brankriker)                                                                                                                                                                                                                                                                                                                                                                                                                                                                                                                                                                                                                                                                                                                                                                                                                                                                                                                                                                                                                                                                                                                                                                                                                                                                                                                                                                                                                                                                                                                                                                                                                                                                                                                                                                                                                                                                                                                                                                                                                                                                                                    |                      |                                                                                                                                                |
|            | (c) Total Transfers (add 18(a) and 18(b))                                                                                                                                                                                                                                                       |                                                                                                                | 0<br>1                                                                                                                                                                                                                                                                                                                                                                                                                                                                                                                                                                                                                                                                                                                                                                                                                                                                                                                                                                                                                                                                                                                                                                                                                                                                                                                                                                                                                                                                                                                                                                                                                                                                                                                                                                                                                                                                                                                                                                                                                                                                                                                            |                      | 0                                                                                                                                              |
|            | Total Receipts (add Lines 11(d),<br>12, 13, 14, 15, 16, 17, and 18(c))▶                                                                                                                                                                                                                         |                                                                                                                | 513.78                                                                                                                                                                                                                                                                                                                                                                                                                                                                                                                                                                                                                                                                                                                                                                                                                                                                                                                                                                                                                                                                                                                                                                                                                                                                                                                                                                                                                                                                                                                                                                                                                                                                                                                                                                                                                                                                                                                                                                                                                                                                                                                            | 24                   | 546.82                                                                                                                                         |
| 20.        | Total Federal Receipts<br>(subtract Line 18(c) from Line 19)▶                                                                                                                                                                                                                                   | <u>Le</u>                                                                                                      | 513,78                                                                                                                                                                                                                                                                                                                                                                                                                                                                                                                                                                                                                                                                                                                                                                                                                                                                                                                                                                                                                                                                                                                                                                                                                                                                                                                                                                                                                                                                                                                                                                                                                                                                                                                                                                                                                                                                                                                                                                                                                                                                                                                            | 2                    | 4,546.82                                                                                                                                       |

١

F

FE6AN026

| FEC Form | 3X (Rev. | 02/2003) |
|----------|----------|----------|
|          |          |          |