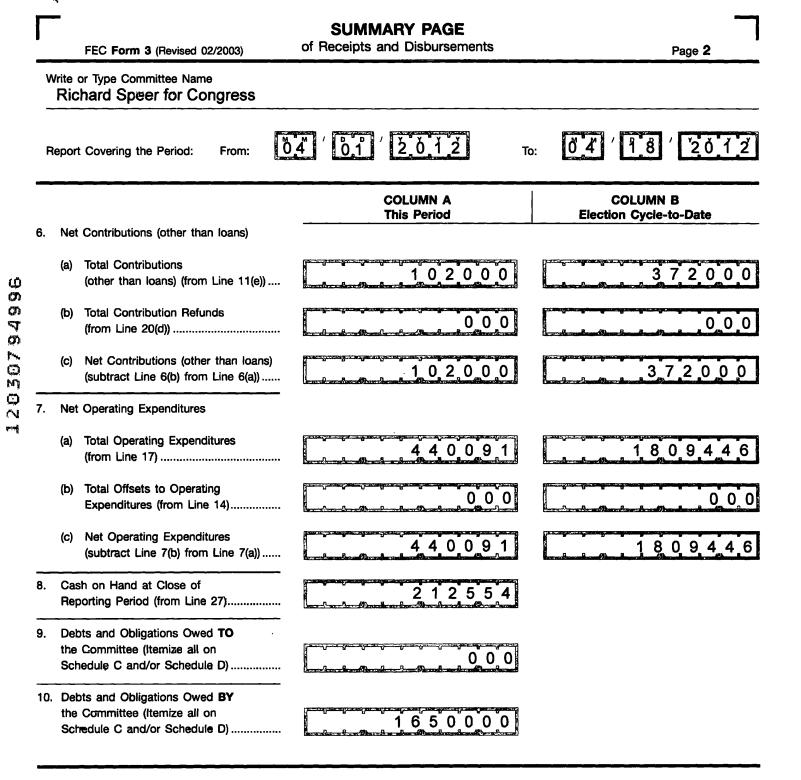

## 22. TOTAL DISBURSEMENTS (add Lines 17, 18, 19(c), 20(d), and 21)

| 111. | CASH | SUMMARY |
|------|------|---------|
|      |      |         |

| 23. CASH ON HAND AT BEGINNING OF REPORTING PERIOD                                | 50545       |
|----------------------------------------------------------------------------------|-------------|
| 24 TOTAL RECEIPTS THIS PERIOD (from Line 16, page 3)                             | 603000      |
| 25. SUBTOTAL (add Line 23 and Line 24)                                           | 6,5,3,5,4,5 |
| 26. TOTAL DISBURSEMENTS THIS PERIOD (from Line 22)                               | 40091       |
| 27. CASH ON HAND AT CLOSE OF REPORTING PERIOD<br>(subtract Line 26 from Line 25) | 213454      |