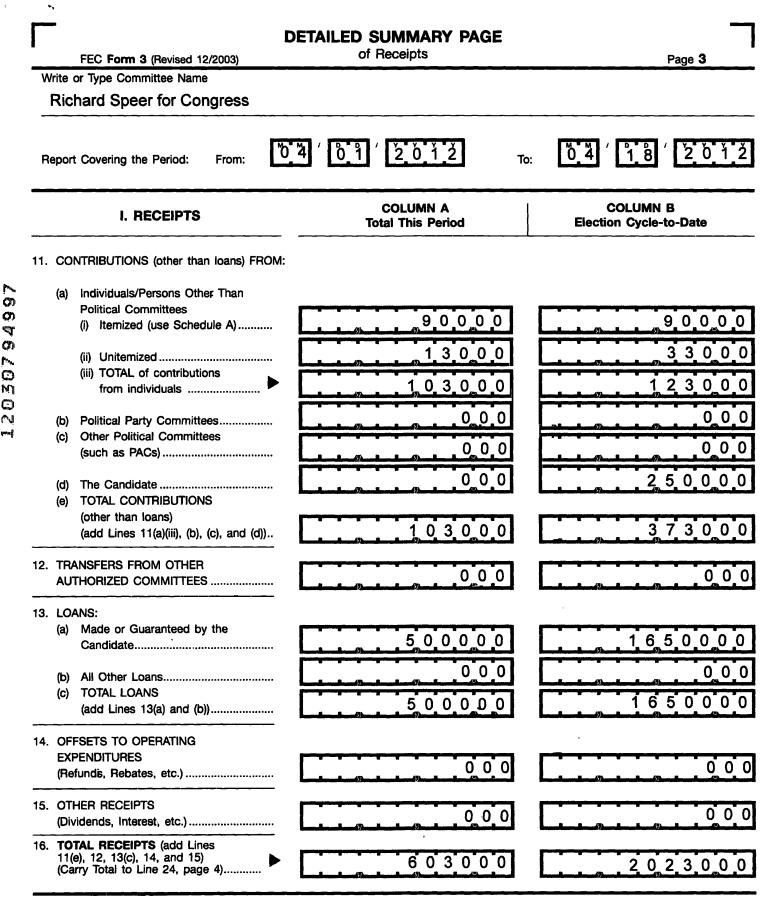

## 22. TOTAL DISBURSEMENTS (add Lines 17, 18, 19(c), 20(d), and 21)

| 111. | CASH | SUMMARY |
|------|------|---------|
|      |      |         |

| 23. CASH ON HAND AT BEGINNING OF REPORTING PERIOD                                | 50545       |
|----------------------------------------------------------------------------------|-------------|
| 24 TOTAL RECEIPTS THIS PERIOD (from Line 16, page 3)                             | 603000      |
| 25. SUBTOTAL (add Line 23 and Line 24)                                           | 6,5,3,5,4,5 |
| 26. TOTAL DISBURSEMENTS THIS PERIOD (from Line 22)                               | 40091       |
| 27. CASH ON HAND AT CLOSE OF REPORTING PERIOD<br>(subtract Line 26 from Line 25) | 213454      |