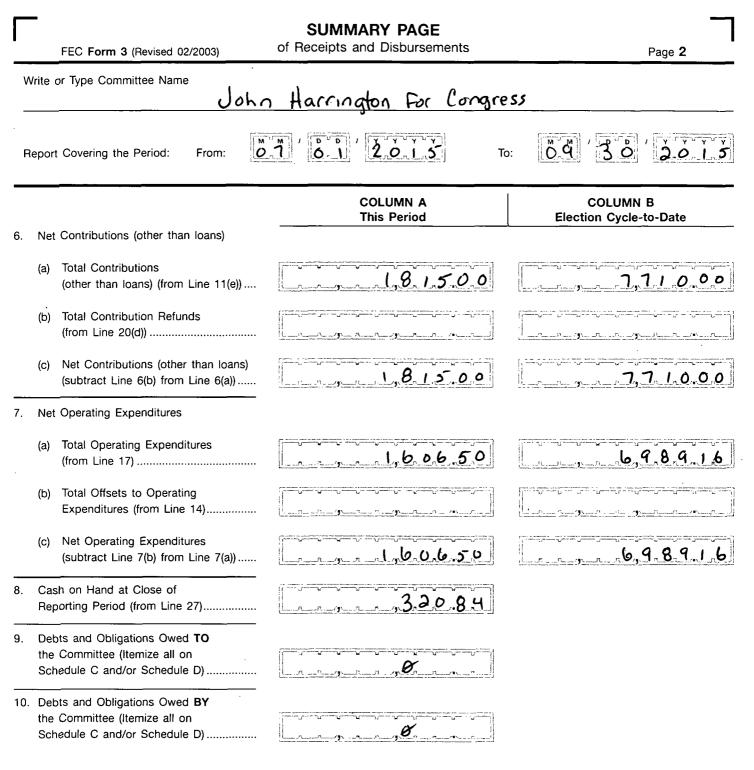

#### III. CASH SUMMARY

| 23. | CASH ON HAND AT BEGINNING OF REPORTING PERIOD                                | 51.2.3.4            |
|-----|------------------------------------------------------------------------------|---------------------|
| 24  | TOTAL RECEIPTS THIS PERIOD (from Line 16, page 3)                            | 1, 1, 8, 1, 5, 0, 0 |
| 25. | SUBTOTAL (add Line 23 and Line 24)                                           | <u> </u>            |
| 26. | TOTAL DISBURSEMENTS THIS PERIOD (from Line 22)                               | 2,000.50            |
| 27. | CASH ON HAND AT CLOSE OF REPORTING PERIOD<br>(subtract Line 26 from Line 25) | 320.84              |