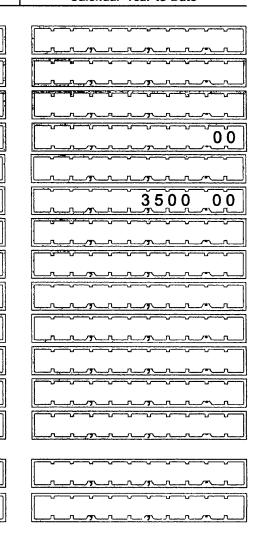

### **DETAILED SUMMARY PAGE**

of Disbursements

H

### Page 4

# FEC Form 3X (Rev. 02/2003)

(i) Federal Share .....

21. Operating Expenditures: (a) Allocated Federal/Non-Federal Activity (from Schedule H4)

,

3031080996

m

### COLUMN A Total This Period

<u>\_\_\_\_\_</u>

17

<u>م</u>

7

57

-----

5<sup>°</sup>0<sup>°</sup>0

0 0

00

-----

COLUMN B Calendar Year-to-Date

|             |                          | (ii) Non-Federal Share                                 |               |
|-------------|--------------------------|--------------------------------------------------------|---------------|
|             | (b)                      |                                                        |               |
|             | (0)                      | Expenditures                                           |               |
|             | $\langle \alpha \rangle$ | Total Operating Expenditures                           | Lang          |
|             | (c)                      |                                                        |               |
| ~~          | -                        | (add 21(a)(i), (a)(ii), and (b))►                      | Lang          |
| 22.         |                          | nsfers to Affiliated/Other Party                       |               |
| 23.         | Con                      | nmittees<br>tributions to                              | Langer        |
| 20.         | Fed                      | eral Candidates/Committees                             |               |
|             |                          | Other Political Committees                             | L_n_r_n_r     |
| 24.         |                          | ependent Expenditures                                  |               |
| 25.         | (use                     | Schedule E)<br>rdinated Party Expenditures             | L             |
| 25.         | 121                      | 1 S C 8441a(d))                                        |               |
|             | (use                     | Schedule F)                                            | Langer        |
|             |                          |                                                        |               |
| 26.         | Loa                      | n Repayments Made                                      | Lan           |
|             |                          |                                                        |               |
| 27.         | Loa                      | ns Made                                                |               |
| 28.         | (a)                      | unds of Contributions To:<br>Individuals/Persons Other |               |
|             | ()                       | Than Political Committees                              | n n n         |
|             |                          |                                                        |               |
|             | (b)                      | Political Party Committees                             |               |
|             | (c)                      | Other Political Committees                             |               |
|             |                          | (such as PACs)                                         |               |
|             |                          |                                                        |               |
|             | (đ)                      | Total Contribution Refunds                             | ·····         |
|             |                          | (add Lines 28(a), (b), and (c)) ►                      |               |
|             |                          |                                                        |               |
| <b>29</b> . | Oth                      | er Disbursements                                       |               |
|             |                          |                                                        |               |
| 30.         | Fed                      | eral Election Activity (2 U.S.C. §431(20))             |               |
|             | (a)                      | Allocated Federal Election Activity                    |               |
|             |                          | (from Schedule H6)                                     | [ <del></del> |
|             |                          | (i) Federal Share                                      |               |
|             |                          |                                                        |               |
|             |                          | (ii) "Levin" Share                                     |               |
|             | (b)                      | Federal Election Activity Paid Entirely                |               |
|             |                          | With Federal Funds                                     |               |
|             | (c)                      |                                                        |               |
|             | • •                      | Lines 30(a)(i), 30(a)(ii) and 30(b)) >                 |               |
|             |                          |                                                        |               |
| 31.         | Tota                     | al Disbursements (add Lines 21(c), 22,                 | <b></b>       |
|             |                          | 24, 25, 26, 27, 28(d), 29 and 30(c))                   |               |
|             | -1                       |                                                        | L_r_r_r_r_    |
| 32.         | Tota                     | I Federal Disbursements                                |               |
|             |                          | ptract Line 21(a)(ii) and Line 30(a)(ii)               |               |
|             |                          | Line 31)                                               |               |
|             |                          |                                                        | <u>Lanan</u>  |
|             |                          |                                                        |               |

FE6AN026