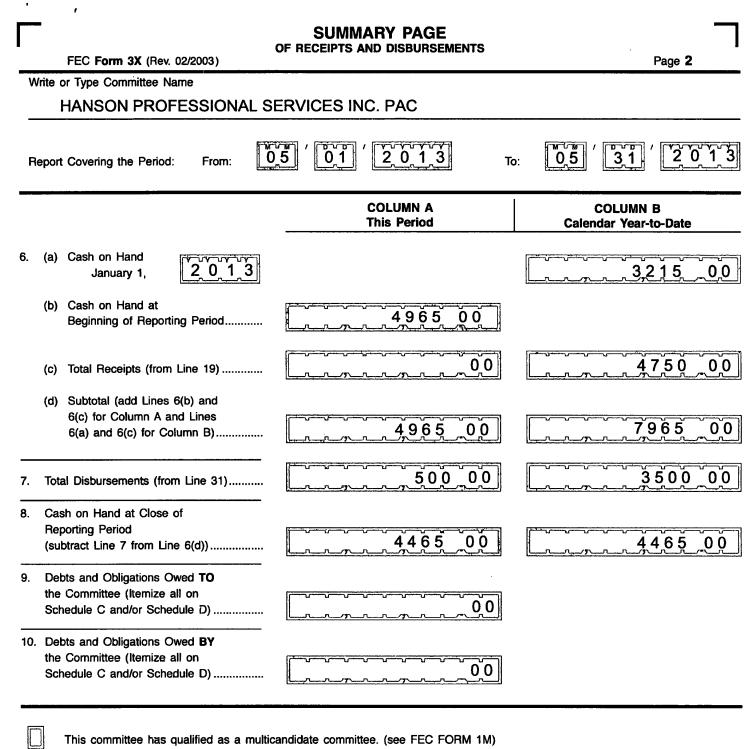

M

Ø

|     | ,<br>D<br>FEC Form 3X (Rev. 06/2004)                             | ETAILED SUMMARY PAGE<br>of Receipts | Page 3                                                                                                          |
|-----|------------------------------------------------------------------|-------------------------------------|-----------------------------------------------------------------------------------------------------------------|
|     |                                                                  |                                     | raye J                                                                                                          |
| vv  |                                                                  |                                     |                                                                                                                 |
|     | HANSON PROFESSIONAL SER                                          | VICES INC. PAC                      |                                                                                                                 |
| Re  | eport Covering the Period: From:                                 | 5 ′ 0 1 ′ 2 0 1 3 To                |                                                                                                                 |
|     | I. Receipts                                                      | COLUMN A<br>Total This Period       | COLUMN B<br>Calendar Year-to-Date                                                                               |
| 11. | Contributions (other than loans) From:                           |                                     |                                                                                                                 |
|     | (a) Individuals/Persons Other                                    |                                     |                                                                                                                 |
|     | Than Political Committees                                        |                                     | 4750 00                                                                                                         |
|     | (i) Itemized (use Schedule A)                                    |                                     |                                                                                                                 |
|     | (ii) Unitemized                                                  |                                     |                                                                                                                 |
|     | (iii) TOTAL (add                                                 |                                     |                                                                                                                 |
|     | Lines 11(a)(i) and (ii)                                          |                                     | 4750 00                                                                                                         |
|     |                                                                  |                                     |                                                                                                                 |
|     | (b) Political Party Committees                                   |                                     |                                                                                                                 |
|     | (c) Other Political Committees                                   |                                     | $\begin{bmatrix} --\sqrt{-\sqrt{-\sqrt{-\sqrt{-\sqrt{-\sqrt{-\sqrt{-\sqrt{-\sqrt{-\sqrt{-\sqrt{-\sqrt{-$        |
|     | (such as PACs)                                                   | Langer manager                      |                                                                                                                 |
|     | (d) Total Contributions (add Lines                               |                                     |                                                                                                                 |
|     | 11(a)(iii), (b), and (c)) (Carry<br>Totals to Line 33, page 5)   | 00                                  | 4750 00                                                                                                         |
| 12. | Transfers From Affiliated/Other                                  |                                     |                                                                                                                 |
|     | Party Committees                                                 |                                     |                                                                                                                 |
|     | -                                                                |                                     |                                                                                                                 |
| 13. | All Loans Received                                               |                                     |                                                                                                                 |
|     |                                                                  |                                     |                                                                                                                 |
| 14. | Loan Repayments Received                                         |                                     |                                                                                                                 |
| 15. | Offsets To Operating Expenditures                                |                                     |                                                                                                                 |
|     | (Refunds, Rebates, etc.)                                         |                                     |                                                                                                                 |
| 4.0 | (Carry Totals to Line 37, page 5)                                | L <u>r.r.m.r.m.r.m.r.</u>           | L_r_r_r_r_r_r_r_r_                                                                                              |
| 16. | Refunds of Contributions Made<br>to Federal Candidates and Other |                                     |                                                                                                                 |
|     | Political Committees                                             |                                     |                                                                                                                 |
| 17. | Other Federal Receipts                                           |                                     |                                                                                                                 |
| -   | (Dividends, Interest, etc.)                                      |                                     |                                                                                                                 |
| 18. | Transfers from Non-Federal and Levin Funds                       |                                     |                                                                                                                 |
|     | (a) Non-Federal Account                                          |                                     | $\begin{bmatrix} & - & - & - & - & - & - & - & - & -$                                                           |
|     | (from Schedule H3)                                               |                                     |                                                                                                                 |
|     |                                                                  |                                     |                                                                                                                 |
|     | (b) Levin Funds (from Schedule H5)                               |                                     |                                                                                                                 |
|     |                                                                  |                                     |                                                                                                                 |
|     | (c) Total Transfers (add 18(a) and 18(b))                        | Langer grander                      | <u> </u>                                                                                                        |
|     |                                                                  |                                     |                                                                                                                 |
|     |                                                                  |                                     |                                                                                                                 |
| 19. | Total Receipts (add Lines 11(d),                                 |                                     |                                                                                                                 |
|     | 12, 13, 14, 15, 16, 17, and 18(c))                               |                                     | 4 7 5 0 0 0                                                                                                     |
|     |                                                                  |                                     | المسيح |
| 20. | Total Federal Receipts                                           |                                     |                                                                                                                 |
|     | (subtract Line 18(c) from Line 19)►                              |                                     | 4750 00                                                                                                         |

.

13031080995

FE6AN026