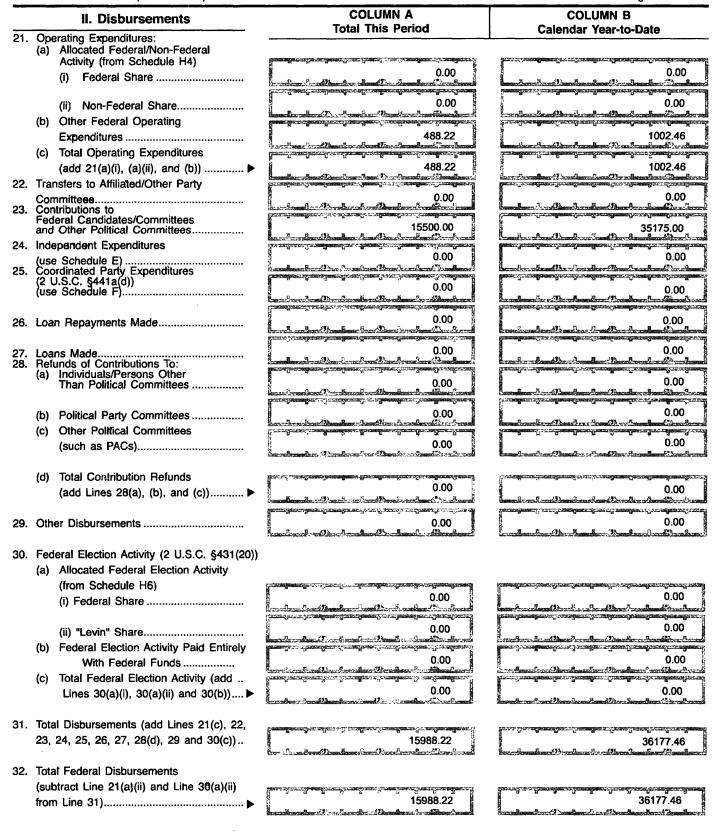

### III. Net Contributions/Operating Ex-**COLUMN A COLUMN B Total This Period** Calendar Year-to-Date penditures 33. Total Contributions (other than loans) 15083.00 17798.00 (from Line 11(d), page 3) ..... 34. Total Contribution Refunds 0.00 (from Line 28(d))..... 35. Net Contributions (other than loans) 15083.00 17798.00 (subtract Line 34 from Line 33) ..... 36. Total Federal Operating Expenditures 1002.46 488.22 (add Line 21(a)(i) and Line 21(b)) ........ ▶ 37. Offsots to Operating Expenditures 0.00 0.00 (fram Line 15, page 3)..... 38. Net Operating Expenditures 488.22 1002.46 (subtract Line 37 from Line 36) ......