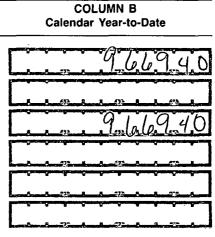

### For further information contact:

Federal Election Commission 1050 First Street, N.E. Washington, DC 20463

> Toll Free 800-424-9530 Local 202-694-1100

| FEC Form 3X (Rev. 05/2016)                                                                                                                                                                                                                                     | etailed summary page<br>of Receipts | Page <b>3</b>                                                                                        |
|----------------------------------------------------------------------------------------------------------------------------------------------------------------------------------------------------------------------------------------------------------------|-------------------------------------|------------------------------------------------------------------------------------------------------|
| Write or Type Committee Name                                                                                                                                                                                                                                   |                                     |                                                                                                      |
| Report Covering the Period: From:                                                                                                                                                                                                                              |                                     |                                                                                                      |
| I. Receipts                                                                                                                                                                                                                                                    | COLUMN A<br>Total This Period       | COLUMN B<br>Calendar Year-to-Date                                                                    |
| <ul> <li>11. Contributions (other than loans) From: <ul> <li>(a) Individuals/Persons Other</li> <li>Than Political Committees</li> <li>(i) Itemized (use Schedule A)</li> </ul> </li> <li>(ii) Unitemized</li></ul>                                            | <u>, 100-00</u>                     | <u>9,6,6,9,40</u><br><u>9,6,69,40</u><br><u>9,6,69,40</u>                                            |
| <ul> <li>(such as PACs)</li> <li>(d) Total Contributions (add Lines 11(a)(iii), (b), and (c)) (Carry Totals to Line 33, page 5)</li></ul>                                                                                                                      | <u></u> /_0_00                      | <u>9.</u><br><u>9.</u><br><u>9.</u><br><u>9.</u><br><u>9.</u><br><u>9.</u><br><u>9.</u><br><u>9.</u> |
| 13. All Loans Received                                                                                                                                                                                                                                         |                                     |                                                                                                      |
| <ol> <li>Loan Repayments Received</li> <li>Offsets To Operating Expenditures<br/>(Refunds, Rebates, etc.)<br/>(Carry Totals to Line 37, page 5)</li> <li>Refunds of Contributions Made<br/>to Federal Candidates and Other<br/>Political Committees</li> </ol> |                                     |                                                                                                      |
| <ol> <li>Other Federal Receipts<br/>(Dividends, Interest, etc.)</li></ol>                                                                                                                                                                                      |                                     |                                                                                                      |
| (b) Levin Funds (from Schedule H5)                                                                                                                                                                                                                             |                                     |                                                                                                      |
| (c) Total Transfers (add 18(a) and 18(b))                                                                                                                                                                                                                      |                                     |                                                                                                      |
| 19. Total Receipts (add Lines 11(d),<br>12, 13, 14, 15, 16, 17, and 18(c))▶                                                                                                                                                                                    | <u>, 100.00</u>                     | 9.6.69.40                                                                                            |

20. Total Federal Receipts (subtract Line 18(c) from Line 19) .......

. .

9.66

ĨĀ