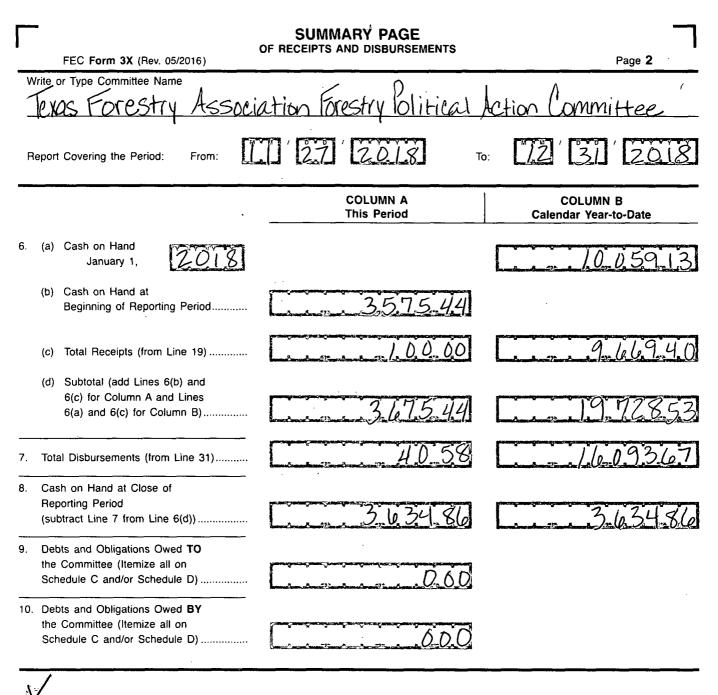

### For further information contact:

Federal Election Commission 1050 First Street, N.E. Washington, DC 20463

> Toll Free 800-424-9530 Local 202-694-1100

| FEC Form 3X (Rev. 05/2016)                                                                                                                                                                                                                                     | etailed summary page<br>of Receipts | Page <b>3</b>                                                                                        |
|----------------------------------------------------------------------------------------------------------------------------------------------------------------------------------------------------------------------------------------------------------------|-------------------------------------|------------------------------------------------------------------------------------------------------|
| Write or Type Committee Name                                                                                                                                                                                                                                   |                                     |                                                                                                      |
| Report Covering the Period: From:                                                                                                                                                                                                                              |                                     |                                                                                                      |
| I. Receipts                                                                                                                                                                                                                                                    | COLUMN A<br>Total This Period       | COLUMN B<br>Calendar Year-to-Date                                                                    |
| <ul> <li>11. Contributions (other than loans) From: <ul> <li>(a) Individuals/Persons Other</li> <li>Than Political Committees</li> <li>(i) Itemized (use Schedule A)</li> </ul> </li> <li>(ii) Unitemized</li></ul>                                            | <u>, 100-00</u>                     | <u>9,6,6,9,40</u><br><u>9,6,69,40</u><br><u>9,6,69,40</u>                                            |
| <ul> <li>(such as PACs)</li> <li>(d) Total Contributions (add Lines 11(a)(iii), (b), and (c)) (Carry Totals to Line 33, page 5)</li></ul>                                                                                                                      | <u></u> /_0_00                      | <u>9.</u><br><u>9.</u><br><u>9.</u><br><u>9.</u><br><u>9.</u><br><u>9.</u><br><u>9.</u><br><u>9.</u> |
| 13. All Loans Received                                                                                                                                                                                                                                         |                                     |                                                                                                      |
| <ol> <li>Loan Repayments Received</li> <li>Offsets To Operating Expenditures<br/>(Refunds, Rebates, etc.)<br/>(Carry Totals to Line 37, page 5)</li> <li>Refunds of Contributions Made<br/>to Federal Candidates and Other<br/>Political Committees</li> </ol> |                                     |                                                                                                      |
| <ol> <li>Other Federal Receipts<br/>(Dividends, Interest, etc.)</li></ol>                                                                                                                                                                                      |                                     |                                                                                                      |
| (b) Levin Funds (from Schedule H5)                                                                                                                                                                                                                             |                                     |                                                                                                      |
| (c) Total Transfers (add 18(a) and 18(b))                                                                                                                                                                                                                      |                                     |                                                                                                      |
| 19. Total Receipts (add Lines 11(d),<br>12, 13, 14, 15, 16, 17, and 18(c))▶                                                                                                                                                                                    | <u>, 100.00</u>                     | 9.6.69.40                                                                                            |