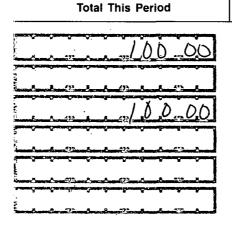

### For further information contact:

Federal Election Commission 1050 First Street, N.E. Washington, DC 20463

> Toll Free 800-424-9530 Local 202-694-1100

| FEC Form 3X (Rev. 05/2016)                                                                                                                                                                                                                                     | etailed summary page<br>of Receipts | Page <b>3</b>                                                                                        |
|----------------------------------------------------------------------------------------------------------------------------------------------------------------------------------------------------------------------------------------------------------------|-------------------------------------|------------------------------------------------------------------------------------------------------|
| Write or Type Committee Name                                                                                                                                                                                                                                   |                                     |                                                                                                      |
| Report Covering the Period: From:                                                                                                                                                                                                                              |                                     |                                                                                                      |
| I. Receipts                                                                                                                                                                                                                                                    | COLUMN A<br>Total This Period       | COLUMN B<br>Calendar Year-to-Date                                                                    |
| <ul> <li>11. Contributions (other than loans) From: <ul> <li>(a) Individuals/Persons Other</li> <li>Than Political Committees</li> <li>(i) Itemized (use Schedule A)</li> </ul> </li> <li>(ii) Unitemized</li></ul>                                            | <u>, 100-00</u>                     | <u>9,6,6,9,40</u><br><u>9,6,69,40</u><br><u>9,6,69,40</u>                                            |
| <ul> <li>(such as PACs)</li> <li>(d) Total Contributions (add Lines 11(a)(iii), (b), and (c)) (Carry Totals to Line 33, page 5)</li></ul>                                                                                                                      | <u></u> /_0_00                      | <u>9.</u><br><u>9.</u><br><u>9.</u><br><u>9.</u><br><u>9.</u><br><u>9.</u><br><u>9.</u><br><u>9.</u> |
| 13. All Loans Received                                                                                                                                                                                                                                         |                                     |                                                                                                      |
| <ol> <li>Loan Repayments Received</li> <li>Offsets To Operating Expenditures<br/>(Refunds, Rebates, etc.)<br/>(Carry Totals to Line 37, page 5)</li> <li>Refunds of Contributions Made<br/>to Federal Candidates and Other<br/>Political Committees</li> </ol> |                                     |                                                                                                      |
| <ol> <li>Other Federal Receipts<br/>(Dividends, Interest, etc.)</li></ol>                                                                                                                                                                                      |                                     |                                                                                                      |
| (b) Levin Funds (from Schedule H5)                                                                                                                                                                                                                             |                                     |                                                                                                      |
| (c) Total Transfers (add 18(a) and 18(b))                                                                                                                                                                                                                      |                                     |                                                                                                      |
| 19. Total Receipts (add Lines 11(d),<br>12, 13, 14, 15, 16, 17, and 18(c))▶                                                                                                                                                                                    | <u>, 100.00</u>                     | 9.6.69.40                                                                                            |

20. Total Federal Receipts (subtract Line 18(c) from Line 19) .......

. .

9.66

ĨĀ