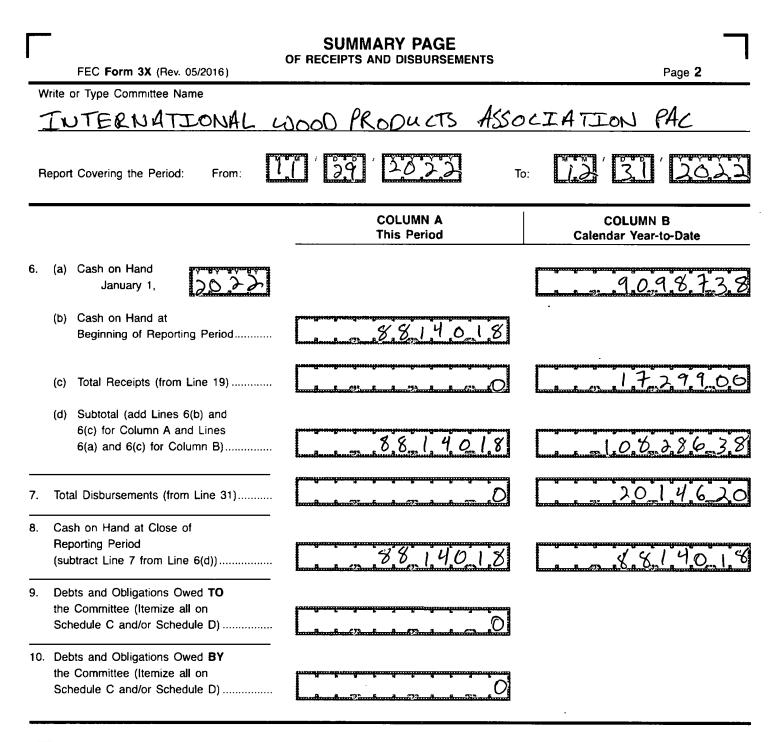

>Type or Print Name of<br>Signature of Treasure<br>NOTE: Submission of | of Treasurer<br>r                                                  | 1 or                                                                                    | L. O'D                         | d belief it is tru<br>onnell | Date           | 31                                     | 2 U.S.C. § 30109 |
| Office<br>Use<br>Only                                                                                                  |                                                                    |                                                                                         |                                |                              |                | FEC FOI<br>Rev. 05/                    | RM 3X            |

L



This committee has qualified as a multicandidate committee. (see FEC FORM 1M)

### For further information contact:

Federal Election Commission 1050 First Street, N.E. Washington, DC 20463

Toll Free 800-424-9530 Local 202-694-1100

NOVWI ON I OG I OM I OD AMBOXO

\_

|     |                                                                                         |                                                                   | · · · · · · · · · · · · · · · · · · ·