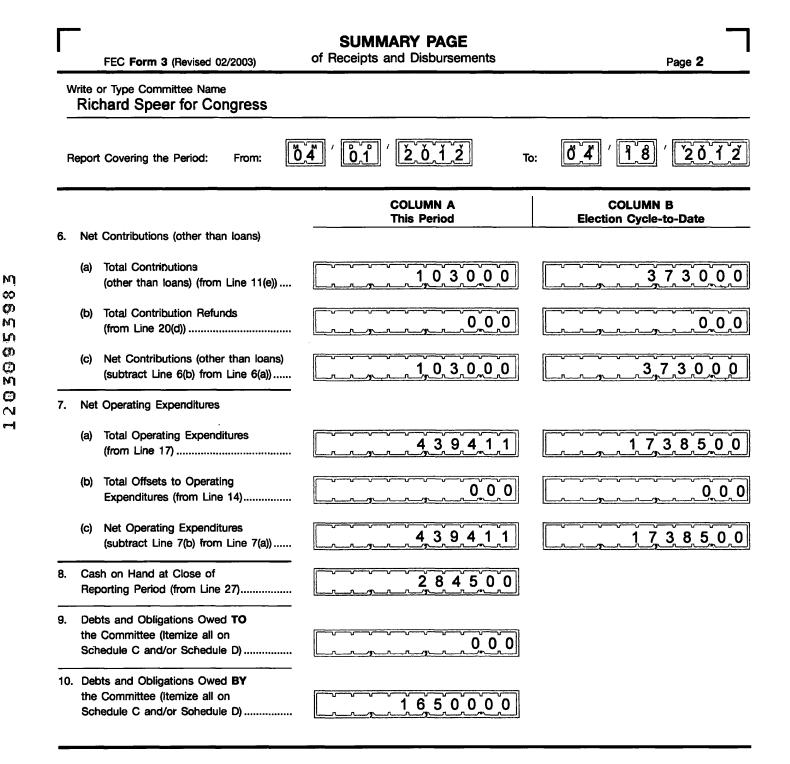

.

• 1

,!

FE5AN018

| II. DISBURSEMENTS OPERATING EXPENDITURES TRANSFERS TO OTHER AUTHORIZED COMMITTEES                                                                                                                                         | COLUMN A<br>Total This Peried | COLUMN B<br>Election Cycle-to-Date |
|---------------------------------------------------------------------------------------------------------------------------------------------------------------------------------------------------------------------------|-------------------------------|------------------------------------|
| . TRANSFERS TO OTHER<br>AUTHORIZED COMMITTEES                                                                                                                                                                             | 4,3,9,4,1,1                   | 1738500                            |
| AUTHORIZED COMMITTEES                                                                                                                                                                                                     |                               |                                    |
| . LOAN REPAYMENTS:                                                                                                                                                                                                        | <u> </u>                      |                                    |
| <ul> <li>(a) Of Loans Made or Guaranteed<br/>by the Candidate</li> <li>(b) Of All Other Loans</li> <li>(c) TOTAL LOAN REPAYMENTS<br/>(add Lines 19(a) and (b))</li> </ul>                                                 |                               |                                    |
| <ul> <li>REFUNDS OF CONTRIBUTIONS TO:         <ul> <li>(a) Individuals/Persons Other<br/>Than Political Committees</li> <li>(b) Political Party Committees</li> <li>(c) Other Political Committeea</li> </ul> </li> </ul> |                               |                                    |
| <ul> <li>(such as PACs)</li> <li>(d) TOTAL CONTRIBUTION REFUNDS<br/>(add Lines 20(a), (b), and (c))</li> </ul>                                                                                                            |                               |                                    |
| . OTHER DISBURSEMENTS                                                                                                                                                                                                     |                               |                                    |
| . TOTAL DISBURSEMENTS<br>(add Lines 17, 18, 19(c), 20(d), and 21)                                                                                                                                                         | 4,394,11                      | 17,38,500                          |
| III. CASH SU                                                                                                                                                                                                              | MMARY                         | <u>.</u>                           |
| . CASH ON HAND AT BEGINNING OF REPOR                                                                                                                                                                                      | TING PERIOD                   |                                    |

~

ð

| 23. | CASH ON HAND AT BEGINNING OF REPORTING PERIOD                                |              |
|-----|------------------------------------------------------------------------------|--------------|
| 24  | TOTAL RECEIPTS THIS PERIOD (from Line 16, page 3)                            | <u>60300</u> |
| 25. | SUBTOTAL (add Line 23 and Line 24)                                           | 7,2,3,9,1,1  |
| 26. | TOTAL DISBURSEMENTS THIS PERIOD (from Line 22)                               | 4,394,11     |
| 27. | CASH ON HAND AT CLOSE OF REPORTING PERIOD<br>(subtract Line 26 from Line 25) | 2,8,4,5,0,0  |
|     |                                                                              |              |