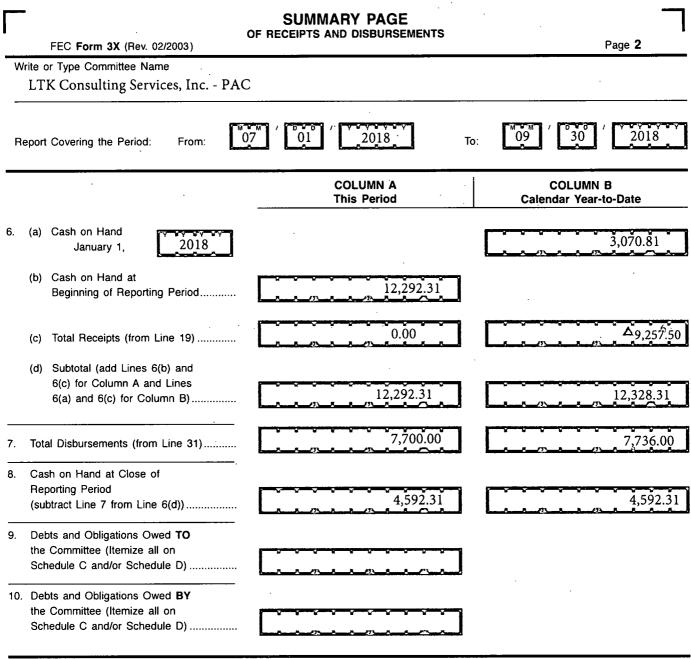

## For further information contact:

**Federal Election Commission** 999 E Street, NW Washington, DC 20463

Toll Free 800-424-9530 Local 202-694-1100

2018

FE6AN026

| DETAILED SUMMARY PAGE                                                                 |                                                                                  |                       |                                        |            |                                        |                                         |                            |
|---------------------------------------------------------------------------------------|----------------------------------------------------------------------------------|-----------------------|----------------------------------------|------------|----------------------------------------|-----------------------------------------|----------------------------|
|                                                                                       | FEC Form 3X (Rev. 06/2004)                                                       | OT                    | Receipts                               |            |                                        |                                         | Page 3                     |
| Wr                                                                                    | ite or Type Committee Name                                                       |                       |                                        |            |                                        |                                         |                            |
| ]                                                                                     | LTK Consulting Services, Inc PAC                                                 |                       | `                                      |            |                                        |                                         |                            |
|                                                                                       | port Covering the Berjad: From: 07                                               |                       | 2018                                   |            |                                        | 30                                      | 2018                       |
| Re                                                                                    | port Covering the Period: From: 07                                               |                       | 2018                                   | To:        | 09                                     | 30                                      | 2018                       |
|                                                                                       | I. Receipts                                                                      | т                     | COLUMN A<br>otal This Period           |            |                                        | OLUMN<br>lar Year-1                     |                            |
|                                                                                       | Contributions (other than loans) From:                                           |                       |                                        |            |                                        |                                         |                            |
|                                                                                       | <ul> <li>Individuals/Persons Other</li> <li>Than Political Committees</li> </ul> | يسمر زمسين ومحرز ومعر |                                        | -          |                                        |                                         |                            |
|                                                                                       | (i) Itemized (use Schedule A)                                                    |                       | 0.00                                   |            |                                        |                                         | 7953.75                    |
|                                                                                       |                                                                                  |                       | 0.00                                   | i r        | V                                      |                                         | 1202 75                    |
|                                                                                       | (ii) Unitemized                                                                  | <u> </u>              | 0.00                                   | <u>ן ו</u> |                                        | <u>n</u>                                | 1303.75                    |
|                                                                                       | (iii) TOTAL (add<br>Lines 11(a)(i) and (ii)▶                                     |                       | 0.00                                   | ר ו        |                                        |                                         | 9257.50                    |
|                                                                                       |                                                                                  |                       |                                        | า ก        |                                        |                                         |                            |
|                                                                                       | (b) Political Party Committees                                                   |                       | <u></u>                                | JL         |                                        | <u> </u>                                | للمحصم                     |
|                                                                                       | (c) Other Political Committees<br>(such as PACs)                                 |                       |                                        | 1 Г        |                                        |                                         | · · · · · ·                |
|                                                                                       | (d) Total Contributions (add Lines                                               | <b></b>               | <u> </u>                               |            | R <u>/</u> )                           |                                         |                            |
|                                                                                       | 11(a)(iii), (b), and (c)) (Carry                                                 |                       | 0.00                                   | 7 r        | - Ý V V                                | ~~~~~~~~~~~~~~~~~~~~~~~~~~~~~~~~~~~~~~~ | 0257.50                    |
| 10                                                                                    | Totals to Line 33, page 5)                                                       |                       |                                        | JL         |                                        | R                                       | 9237.30                    |
|                                                                                       | Transfers From Affiliated/Other<br>Party Committees                              |                       |                                        | ר ר        |                                        |                                         | $\sim \sim \sim \sim \sim$ |
|                                                                                       |                                                                                  |                       | <u></u>                                | <br>-      |                                        |                                         |                            |
| 13.                                                                                   | All Loans Received                                                               |                       |                                        | JL         | <u></u>                                | <u></u>                                 |                            |
|                                                                                       |                                                                                  |                       | · · · · · · · · · · · ·                | л г        | <u> </u>                               | * * *                                   |                            |
|                                                                                       | Loan Repayments Received<br>Offsets To Operating Expenditures                    | <u> </u>              | <u></u>                                |            | <u></u>                                | <u></u>                                 | <u> </u>                   |
|                                                                                       | (Refunds, Rebates, etc.)                                                         |                       | ······································ |            |                                        | <del></del>                             |                            |
|                                                                                       | (Carry Totals to Line 37, page 5)                                                |                       | <b></b>                                |            |                                        |                                         |                            |
| <ol> <li>Refunds of Contributions Made<br/>to Federal Candidates and Other</li> </ol> |                                                                                  |                       |                                        |            |                                        |                                         |                            |
|                                                                                       | Political Committees                                                             |                       |                                        | 7 F        | ······································ | • • •                                   |                            |
|                                                                                       | Other Federal Receipts                                                           |                       |                                        | ם ב<br>ה   |                                        |                                         |                            |
|                                                                                       | (Dividends, Interest, etc.)                                                      |                       | <u></u>                                |            | _ <u></u>                              | <u>x x 17</u>                           |                            |
|                                                                                       | Transfers from Non-Federal and Levin Funds.<br>(a) Non-Federal Account           | -                     |                                        |            |                                        |                                         |                            |
|                                                                                       | (from Schedule H3)                                                               |                       |                                        |            |                                        |                                         |                            |
|                                                                                       |                                                                                  |                       |                                        |            |                                        | · · · ·                                 |                            |
|                                                                                       | (b) Levin Funds (from Schedule H5)                                               |                       | <u> </u>                               | JL         |                                        | <b>.</b>                                | <u> </u>                   |
|                                                                                       | (c) Total Transfers (add 18(a) and 18(b))                                        |                       |                                        | 7 F        |                                        | ****                                    |                            |
|                                                                                       |                                                                                  |                       |                                        |            |                                        | <u>8 8 9</u> 3                          |                            |
| •                                                                                     |                                                                                  |                       |                                        |            |                                        |                                         |                            |
| 19                                                                                    | Total Receipts (add Lines 11(d),                                                 |                       |                                        |            |                                        |                                         |                            |
| 13.                                                                                   | 12, 13, 14, 15, 16, 17, and 18(c))                                               |                       | 0.00                                   | ר ך        |                                        |                                         | 9257.50                    |
|                                                                                       |                                                                                  |                       |                                        |            | <u></u>                                | <u></u>                                 | للمصيب                     |
| 20.                                                                                   | Total Federal Receipts                                                           | <b></b>               |                                        | n r        |                                        | <del></del>                             | 0257.50                    |
|                                                                                       | (subtract Line 18(c) from Line 19)►                                              |                       | 0.00                                   | ונ         | <u> </u>                               | <u></u>                                 | 9257.50                    |
|                                                                                       |                                                                                  |                       |                                        |            |                                        |                                         |                            |