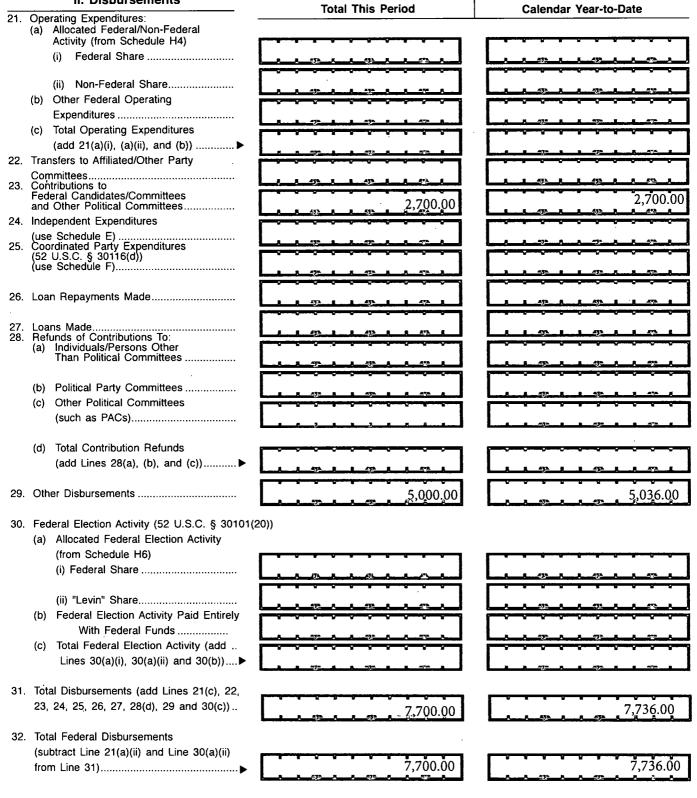

## II. Disbursements

## COLUMN A

COLUMN B

No-10 · 10 · 14 · 04 · 00/14400M

20-8-10-15-08-00233083

| SCHEDULE B (FEC Form 3X)                                                                                  |                                                                  | FOR LINE I                       | NUMBER:                    |                                        | PA                                      | GE 1       | OF 1            |
|-----------------------------------------------------------------------------------------------------------|------------------------------------------------------------------|----------------------------------|----------------------------|----------------------------------------|-----------------------------------------|------------|-----------------|
| ITEMIZED DISBURSEMENTS                                                                                    | Use separate schedule(s)<br>for each category of the             | (check only                      | / one)                     |                                        |                                         |            |                 |
|                                                                                                           | Detailed Summary Page                                            | 21b<br>27                        | 22<br>28a                  | 23<br>28b <sup>.</sup>                 | 24<br>28c                               | 25<br>29   | 26<br>30b       |
| Any information copied from such Reports and State<br>or for commercial purposes, other than using the na | ements may not be sold or used<br>me and address of any politica | d by any perso<br>I committee to | n for the p<br>solicit con | ourpose o<br>tributions                | of solicitin                            | ig contrib | utions<br>ttee. |
| NAME OF COMMITTEE (In Full)                                                                               |                                                                  |                                  |                            |                                        |                                         |            |                 |
| LTK Consulting Services, Inc PA                                                                           | C                                                                |                                  |                            |                                        |                                         |            |                 |
| Full Name (Last, First, Middle Initial)                                                                   |                                                                  |                                  |                            |                                        |                                         |            |                 |
| A. Blumenauer for Congress                                                                                |                                                                  |                                  | Date of                    | Disburse                               | ment                                    |            | V               |
| Mailing Address<br>232 NE 9th Avenue                                                                      |                                                                  |                                  | 07                         | 2                                      |                                         | 2018       |                 |
| City<br>Portland, OR 97232                                                                                | State Zip Code                                                   | :                                |                            |                                        |                                         |            |                 |
| Purpose of Disbursement<br>Contribution                                                                   |                                                                  |                                  | Amount                     | of Each                                | Dichurso                                | ment this  | Pariod          |
| Candidate Name                                                                                            |                                                                  | 011                              |                            |                                        |                                         |            |                 |
| Earl Blumenauer                                                                                           |                                                                  | Category/<br>Type                |                            | R (17. A                               |                                         | 2,700      | ).00            |
|                                                                                                           | ement For:                                                       | - 7                              |                            |                                        |                                         |            |                 |
| Senate                                                                                                    | Primary X General                                                |                                  |                            |                                        |                                         |            |                 |
| State: OR District: 3rd                                                                                   | Other (specify) ▼                                                |                                  |                            |                                        |                                         |            |                 |
| Full Name (Last, First, Middle Initial)                                                                   |                                                                  | · · ·                            |                            |                                        |                                         |            |                 |
| <b>B.</b> Committee for Livable Future                                                                    |                                                                  |                                  | Date of                    | Disburse                               | ement                                   |            |                 |
| Mailing Address<br>830 NE Halladay                                                                        |                                                                  |                                  | 07                         | <sup>1</sup> 23                        | 3" ′                                    | 2018       | <u> </u>        |
| City                                                                                                      | State Zip Code                                                   |                                  |                            |                                        |                                         |            |                 |
| Portland, OR 97232<br>Purpose of Disbursement                                                             | ······                                                           |                                  |                            |                                        |                                         |            |                 |
| Contribution                                                                                              |                                                                  | 011                              | Amount                     | of Each                                | Disburse                                | ment this  | Period          |
| Candidate Name                                                                                            |                                                                  | Category/                        | <b></b>                    | <del></del>                            | <u> </u>                                | 5.00       |                 |
| N/A                                                                                                       |                                                                  | Type                             |                            | <u></u>                                |                                         | 5,00       | 0.00            |
| Office Sought: House Disburs                                                                              | ement For:                                                       |                                  |                            |                                        |                                         |            |                 |
| Senate                                                                                                    | Primary General                                                  |                                  |                            |                                        |                                         |            |                 |
| State: District:                                                                                          | Other (specify)                                                  |                                  |                            |                                        |                                         |            |                 |
| Full Name (Last, First, Middle Initial)                                                                   |                                                                  |                                  |                            |                                        |                                         |            |                 |
| С.                                                                                                        |                                                                  |                                  | · Date of                  | Disburse                               | ement                                   |            |                 |
| Mailing Address                                                                                           |                                                                  |                                  | MVM                        | ] ′ 🗋                                  | <u> </u>                                | <u> </u>   |                 |
| City                                                                                                      | State Zip Code                                                   | ·                                |                            |                                        |                                         |            |                 |
| Purpose of Disbursement                                                                                   |                                                                  |                                  |                            |                                        |                                         |            |                 |
|                                                                                                           |                                                                  |                                  | Amount                     | t of Each                              | Disburse                                | ement this | e Period        |
| Candidate Name                                                                                            |                                                                  | Category/<br>Type                |                            |                                        | r v v                                   |            |                 |
| Office Sought: House Disburs                                                                              | ement For:                                                       |                                  | 8                          | <u> </u>                               | <u> </u>                                |            | <u></u>         |
| Senate                                                                                                    | Primary General                                                  |                                  |                            |                                        |                                         |            |                 |
| President                                                                                                 | Other (specify) ▼                                                |                                  |                            |                                        |                                         |            |                 |
| State: District:                                                                                          |                                                                  |                                  |                            |                                        |                                         |            |                 |
| SUBTOTAL of Disbursements This Page (optional)                                                            | )                                                                | ····· ►                          | Ĺ                          | •••••••••••••••••••••••••••••••••••••• |                                         | 7,70       | 0.00            |
| TOTAL This Period (last page this line number on                                                          | h/)                                                              |                                  |                            | V                                      | ~~~~~~~~~~~~~~~~~~~~~~~~~~~~~~~~~~~~~~~ | 7.70       | 00,00           |
| I TOTAL THIS FERROR HASE PAYE THIS THE HUMBER ON                                                          | y,                                                               | •••••••                          |                            | J                                      |                                         |            | గడు             |