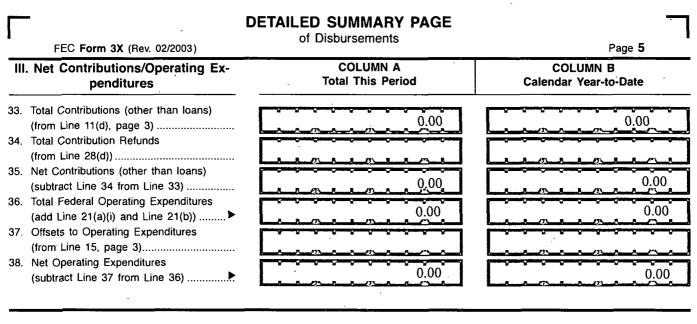

## For further information contact:

**Federal Election Commission** 999 E Street, NW Washington, DC 20463

Toll Free 800-424-9530 Local 202-694-1100

2018

FE6AN026

| DETAILED SUMMARY PAGE                                                                 |                                                                                  |                       |                                        |            |                                        |                                         |                            |
|---------------------------------------------------------------------------------------|----------------------------------------------------------------------------------|-----------------------|----------------------------------------|------------|----------------------------------------|-----------------------------------------|----------------------------|
|                                                                                       | FEC Form 3X (Rev. 06/2004)                                                       | OT                    | Receipts                               |            |                                        |                                         | Page 3                     |
| Wr                                                                                    | ite or Type Committee Name                                                       |                       |                                        |            |                                        |                                         |                            |
| ]                                                                                     | LTK Consulting Services, Inc PAC                                                 |                       | `                                      |            |                                        |                                         |                            |
|                                                                                       | port Covering the Berjad: From: 07                                               |                       | 2018                                   |            |                                        | 30                                      | 2018                       |
| Re                                                                                    | port Covering the Period: From: 07                                               |                       | 2018                                   | To:        | 09                                     | 30                                      | 2018                       |
|                                                                                       | I. Receipts                                                                      | т                     | COLUMN A<br>otal This Period           |            |                                        | OLUMN<br>lar Year-1                     |                            |
|                                                                                       | Contributions (other than loans) From:                                           |                       |                                        |            |                                        |                                         |                            |
|                                                                                       | <ul> <li>Individuals/Persons Other</li> <li>Than Political Committees</li> </ul> | يسمر زمسين ومحرز ومعر |                                        | -          |                                        |                                         |                            |
|                                                                                       | (i) Itemized (use Schedule A)                                                    |                       | 0.00                                   |            |                                        |                                         | 7953.75                    |
|                                                                                       |                                                                                  |                       | 0.00                                   | i r        | V                                      |                                         | 1202 75                    |
|                                                                                       | (ii) Unitemized                                                                  | <u> </u>              | 0.00                                   | <u>ן ו</u> |                                        | <u>n</u>                                | 1303.75                    |
|                                                                                       | (iii) TOTAL (add<br>Lines 11(a)(i) and (ii)▶                                     |                       | 0.00                                   | ר ו        |                                        |                                         | 9257.50                    |
|                                                                                       |                                                                                  |                       |                                        | า ก        |                                        |                                         |                            |
|                                                                                       | (b) Political Party Committees                                                   |                       | <u></u>                                | JL         |                                        | <u> </u>                                | للمحصم                     |
|                                                                                       | (c) Other Political Committees<br>(such as PACs)                                 |                       |                                        | 1 Г        |                                        |                                         | · · · · · ·                |
|                                                                                       | (d) Total Contributions (add Lines                                               | <b></b>               | <u> </u>                               |            | R <u>/</u> )                           |                                         |                            |
|                                                                                       | 11(a)(iii), (b), and (c)) (Carry                                                 |                       | 0.00                                   | 7 r        | - Ý V V                                | ~~~~~~~~~~~~~~~~~~~~~~~~~~~~~~~~~~~~~~~ | 0257.50                    |
| 10                                                                                    | Totals to Line 33, page 5)                                                       |                       |                                        | JL         |                                        | R                                       | 9237.30                    |
|                                                                                       | Transfers From Affiliated/Other<br>Party Committees                              |                       |                                        | ר ר        |                                        |                                         | $\sim \sim \sim \sim \sim$ |
|                                                                                       |                                                                                  |                       | <u></u>                                | <br>-      |                                        |                                         |                            |
| 13.                                                                                   | All Loans Received                                                               |                       |                                        | JL         | <u></u>                                | <u></u>                                 |                            |
|                                                                                       |                                                                                  |                       | · · · · · · · · · · · ·                | л г        | <u> </u>                               | * * *                                   |                            |
|                                                                                       | Loan Repayments Received<br>Offsets To Operating Expenditures                    | <u> </u>              | <u></u>                                |            | <u></u>                                | <u></u>                                 | <u> </u>                   |
|                                                                                       | (Refunds, Rebates, etc.)                                                         |                       | ······································ |            |                                        | <del></del>                             |                            |
|                                                                                       | (Carry Totals to Line 37, page 5)                                                |                       | <b></b>                                |            |                                        |                                         |                            |
| <ol> <li>Refunds of Contributions Made<br/>to Federal Candidates and Other</li> </ol> |                                                                                  |                       |                                        |            |                                        |                                         |                            |
|                                                                                       | Political Committees                                                             |                       |                                        | 7 F        | ······································ | • • •                                   |                            |
|                                                                                       | Other Federal Receipts                                                           |                       |                                        | ם ב<br>ה   |                                        |                                         |                            |
|                                                                                       | (Dividends, Interest, etc.)                                                      |                       | <u></u>                                |            | _ <u></u>                              | <u>x x 17</u>                           |                            |
|                                                                                       | Transfers from Non-Federal and Levin Funds.<br>(a) Non-Federal Account           | -                     |                                        |            |                                        |                                         |                            |
|                                                                                       | (from Schedule H3)                                                               |                       |                                        |            |                                        |                                         |                            |
|                                                                                       |                                                                                  |                       |                                        |            |                                        | · · · ·                                 |                            |
|                                                                                       | (b) Levin Funds (from Schedule H5)                                               |                       | <u> </u>                               | JL         |                                        | <b>.</b>                                | <u> </u>                   |
|                                                                                       | (c) Total Transfers (add 18(a) and 18(b))                                        |                       |                                        | 7 F        |                                        | ****                                    |                            |
|                                                                                       |                                                                                  |                       |                                        |            |                                        | <u>8 8 9</u> 3                          |                            |
| •                                                                                     |                                                                                  |                       |                                        |            |                                        |                                         |                            |
| 19                                                                                    | Total Receipts (add Lines 11(d),                                                 |                       |                                        |            |                                        |                                         |                            |
| 13.                                                                                   | 12, 13, 14, 15, 16, 17, and 18(c))                                               |                       | 0.00                                   | ר ך        |                                        |                                         | 9257.50                    |
|                                                                                       |                                                                                  |                       |                                        |            | <u></u>                                | <u></u>                                 | للمصيب                     |
| 20.                                                                                   | Total Federal Receipts                                                           | <b></b>               |                                        | n r        |                                        | <del></del>                             | 0257.50                    |
|                                                                                       | (subtract Line 18(c) from Line 19)►                                              |                       | 0.00                                   | ונ         | <u> </u>                               | <u></u>                                 | 9257.50                    |
|                                                                                       |                                                                                  |                       |                                        |            |                                        |                                         |                            |